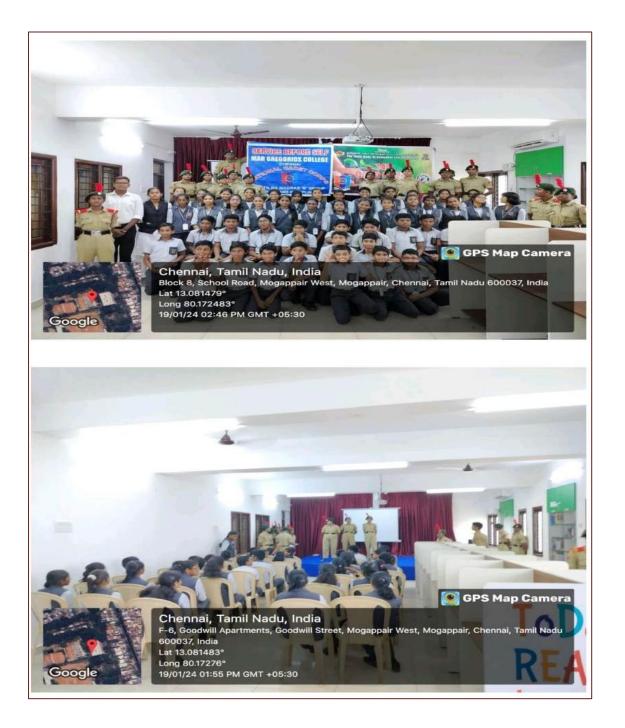

## **LIST OF ACTIVITIES THAT INCULCATE VALUES**

| <u>S.NO</u> | NAME OF THE ACTIVITIES                    |
|-------------|-------------------------------------------|
| 1           | Independence Day Celebration              |
| 2           | Republic Day Celebration                  |
| 3           | National Voters Day                       |
| 4           | Pulwama Day OLLEGR                        |
| 5           | Kargil War Day                            |
| 6           | Army Day                                  |
| 7           | Event of Rakhi for Soldiers               |
| 8           | Awareness Program on Say No to Drug       |
| 9           | Blood Donation Camp                       |
| 10          | Rally for Anti-Drug Awareness             |
| 11          | Hunger Awareness-World Record Attempt     |
| 12          | Awareness Walk for Trash-Free Chennai     |
| 13          | Blood Donation Camp                       |
| 14          | Anti-Drug Awareness Program               |
|             | Stay Away from Drugs                      |
| 15          | Awareness Program                         |
|             | On Health and Hygiene                     |
| 16          | Youth Empowerment Program                 |
| 17          | Social Awareness Program on The Impact Of |
|             | Social Media And Technology               |