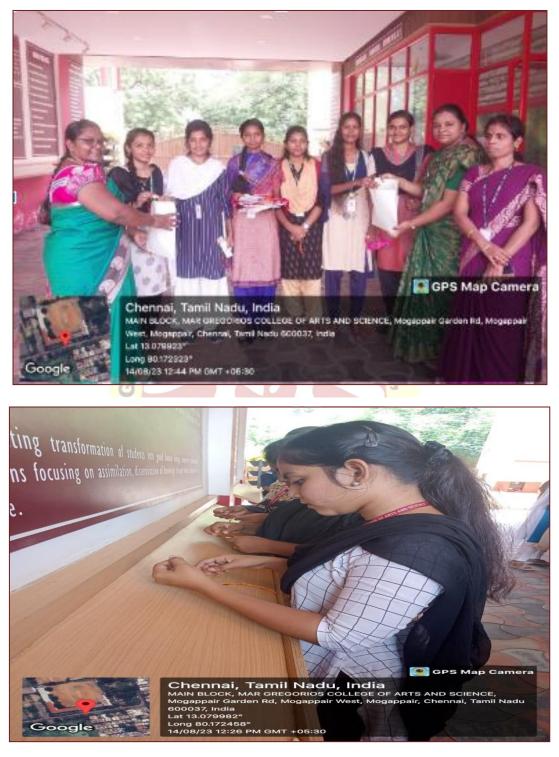

### **REPORT**

The Youth Red Cross organized an event, "RAKHI FOR SOLDIERS," in association with IQAC on 14th August 2023 at 12:30 pm. A total of 101 girls students from both Shift I and Shift II participated in the event, demonstrating their strong sense of patriotism and community service. The event began with a welcome address by Miss R. Kokila, II B.Sc Computer Science (Shift II), who emphasized the importance of expressing gratitude towards the soldiers who protect our nation. Principal Dr. R. Srikanth administered the oath to the students, encouraging them to uphold the values of compassion, unity, and service to the country.

Our students contributed 149 rakhis to express their heartfelt gratitude to the Indian Army soldiers, acknowledging their bravery and sacrifices. The rakhis were carefully crafted by the students as a symbol of respect and love for the forces. The event concluded with a vote of thanks by Miss S. Hemalatha, II B.Sc Computer Science (Shift II), who appreciated the students for their enthusiastic participation and teamwork.

Class mentors played a vital role in motivating and encouraging the students to be part of this meaningful initiative, guiding them throughout the preparation. The Youth Red Cross convenor, Dr. B. Harishwaran, and co-convener Ms. T. Sarah Jeba Jency, organized and coordinated the entire event, ensuring its success. The event not only helped foster a sense of responsibility and empathy but also strengthened the bond between the students and the armed forces.