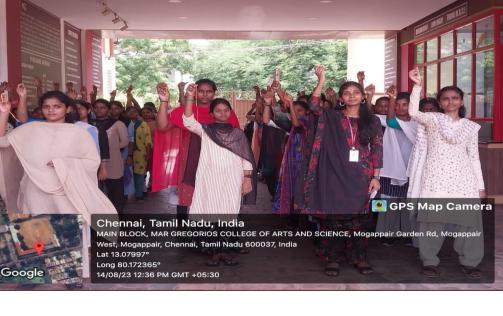

### **REPORT**

The Youth Red Cross organized an event, "RAKHI FOR SOLDIERS," in association with IQAC on 14th August 2023 at 12:30 pm. A total of 101 girls students from both Shift I and Shift II participated in the event, demonstrating their strong sense of patriotism and community service. The event began with a welcome address by Miss R. Kokila, II B.Sc Computer Science (Shift II), who emphasized the importance of expressing gratitude towards the soldiers who protect our nation. Principal Dr. R. Srikanth administered the oath to the students, encouraging them to uphold the values of compassion, unity, and service to the country.

Our students contributed 149 rakhis to express their heartfelt gratitude to the Indian Army soldiers, acknowledging their bravery and sacrifices. The rakhis were carefully crafted by the students as a symbol of respect and love for the forces. The event concluded with a vote of thanks by Miss S. Hemalatha, II B.Sc Computer Science (Shift II), who appreciated the students for their enthusiastic participation and teamwork.

Class mentors played a vital role in motivating and encouraging the students to be part of this meaningful initiative, guiding them throughout the preparation. The Youth Red Cross convenor, Dr. B. Harishwaran, and co-convener Ms. T. Sarah Jeba Jency, organized and coordinated the entire event, ensuring its success. The event not only helped foster a sense of responsibility and empathy but also strengthened the bond between the students and the armed forces.

Such events continue to inspire young minds to engage in social and national causes, fostering a deeper understanding of patriotism and community service.

R. Grie

Dr.R.SRIKANTH, M.B.A., M.Phil., Ph.D., Principal MAR GREGORIOS COLLEGE OF ARTS & SCIENCE MOGAPPAIR WEST, CHENNAL - 600 037.