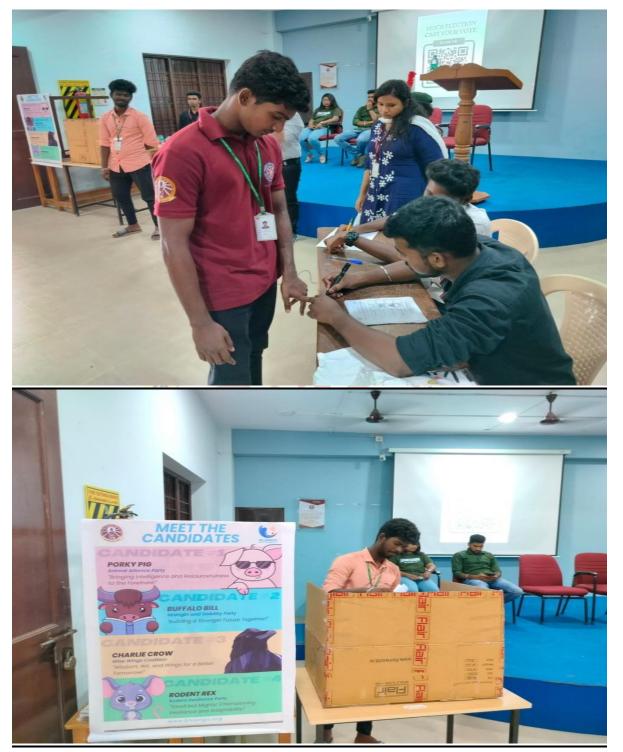

Following his address, a mock election was conducted, featuring four fictitious candidates: Rat, Crow, Buifalo, and Pig. Students were actively engaged in discerning the merits and demerits of each candidate, facilitating a deeper understanding of the electoral process. Subsequently, utilizing digital platforms, all students cast their votes, reaffirming their commitment to democratic participation.