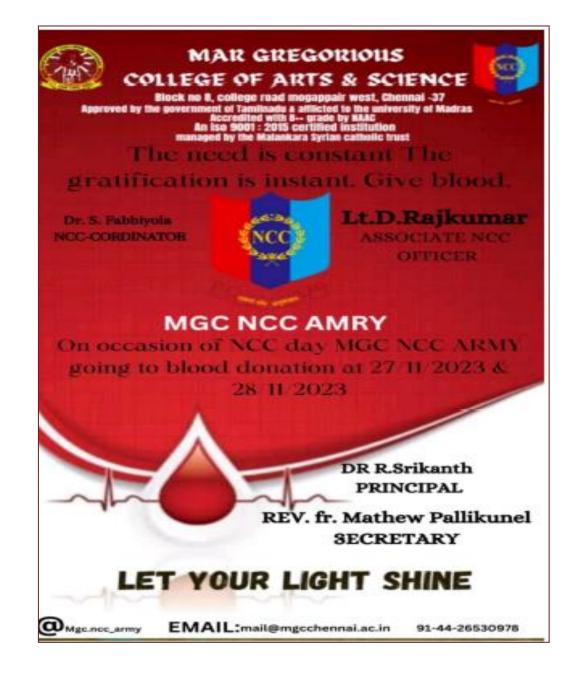

hana Sundari        | BSC      |       | GeoD          | Mohana asimon   |
| 146 Jaya priya            | BSC      | L L L | VERYDRE       | Jaugeriga       |
| 147 Andrew William        | BSC      | 1     | ME            | Wilton          |
| 148 Mihir Kiran           | BA (Eng) | 1     | Grood 1       | Milter          |
| 149 Monika                | BA (Eng) | E     | Very good     | 60 TUXA         |
| 150 soniya                | BA (Eng) | 1     | nice          | Donigo          |



R. Groce

Dr.R.SRIKANTH, M.B.A., M.Phil., Ph.D., Principal MAR GREGORIOS COLLEGE OF ARTS & SCIENCE MOGAPPAIR WEST, CHENNAI - 600 037.



Affiliated to the University of Madras| An ISO 9001:2015 certified Institution Mogappair West, Chennai-600 037 AQAR 2023-24

# **BLOOD DONATION CAMP**

# **INVITATION**



R. And



Affiliated to the University of Madras| An ISO 9001:2015 certified Institution Mogappair West, Chennai-600 037 AQAR 2023-24

### EVENT REPORT

A Blood donation camp was held at Lions Blood Camping . More than 30 students donated at the day. Chennai ambattur , Mar Gregorios College of Arts & Science is celebrating 75TH NCC DAY . In this NCC cadets Conducts various special activities for social welfare. A Blood donation camp was organized by the college due to ncc day in the college.

Organizer: NCC unit of MGC

Incharge: ANO Lt.RAJKUMAR.D & NCC Co-ordinator Dr.S.Fabbiyola

Venue:Mar Gregorios College of arts & science. Mogappair west chennai-600 037

R. And

Dr.R.SRIKANTH, M.B.A., M.Phil., Ph.D., Principal MAR GREGORIOS COLLEGE OF ARTS & SCIENCE MOGAPPAIR WEST, CHENNAL - 600 037