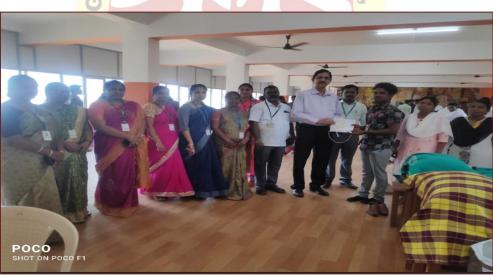

### **REPORT**

R. Guo

Affiliated to the University of Madras| An ISO 9001:2015 certified Institution Mogappair West, Chennai-600 037 AQAR 2023-24

SUMMARY: Voluntary Blood Donation programme is the foundation for safe and quality Blood Transfusion Service as the blood collection from Voluntary non-renumerated blood donors is considered to be the safest, there was a felt need to develop an operational guideline which can provide all the necessary information on recruitment and retention of voluntary blood donors and guide organizations for this important activity. Recruitment of safe donors is a challenging task. It is necessary that people realize that blood donation is their responsibility. No Blood Bank, hospital or Government can sustain health care without adequate blood from such donors and Blood Donor Organizations plays a very crucial role in this endeavor. This Blood donation camp organize by National service scheme & Red Ribbon Club in association with MMM hospital and organize by National service scheme & Red Ribbon Club in association with MMM hospital and Dr.MGR university. This day was celebrated in our college by inviting Dr.Arumugam M.D., the organizer. Dr.Rosaline Rachel Msc,(N) p.h.d. Dr.Beula Dalus N.S.S Coordinator. Mrs.Gitty Annie Thomas R.R.C Coordinator and their tentative staff. This program was inaugurated by our principal Dr.R.Srikanth and support by our voice principals Dr.G.Gayathiri (shift 1) & Dr.S.Shalini Maher (shift 2). Strength and guidance by our NSS program officer Dr.M.Venkatesan, NSS assistant program officer Mrs.Saranya, NSS incharge Mr.Nithiyanandan and R.R.C convener Dr.K.Aswini. The blood donation camp was taken in Mar Gregorios College at Mar Ivanios Hall. The NSS volunteers were accompanied by Dr.M.Venkatesan NSS College at Mar Ivanios Hall. The NSS volunteers were accompanied by Dr.M.Venkatesan NSS Program Officer and Dr.K.Aswini R.R.C convener. The students of MGC which includes NSS volunteers (30) participate in the blood donation camp and donors donate their blood. Our NSS volunteers Co-operate and help with a respective staff in blood donation camp. The MMM hospitspital and Dr.MGR university appreciate the donors with their certificate. The college management and the principal appreciated the efforts of the students and the staff for conducting the Blood donation camp. Dr.R.SRIKANTH, M.B.A., M.Phil., Ph.D., Principal MAR GREGORIOS COLLEGE OF ARTS & SCIENCE MOGAPPAIR WEST, CHENNAI - 600 037. Mulut Hgats N.S. Soli ĸ LIGM