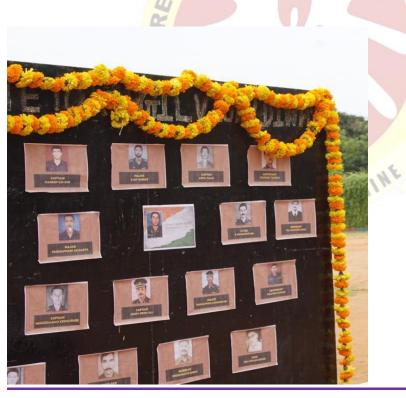

# PULWAMA DAY

### **REPORT & PHOTOS**

"THE PULWAMA ATTACK DAY" was commemorated by "MGC NCC ARMY" to pay tribute to the 40 CRPF soldiers who laid down their lives in Kashmir at Pulwama district. The event was organized at Mar Gregorios College of Arts & science. The student's NCC cadets performed a skit on patriotism. It was a truly mesmerizing show and induced more patriotism among all of us. B certificates were distributed to the third-year cadets. Everyone dispersed sincerely hoping that such an event was organized every year to give the cadets and the others a chance to express their patriotism.