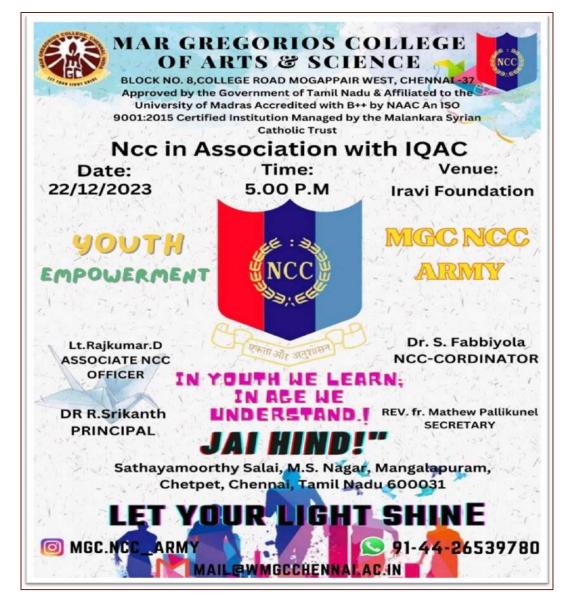

## **LIST OF ACTIVITIES THAT INCULCATE VALUES**

| <u>S.NO</u> | NAME OF THE ACTIVITIES                    |
|-------------|-------------------------------------------|
| 1           | Independence Day Celebration              |
| 2           | Republic Day Celebration                  |
| 3           | National Voters Day                       |
| 4           | Pulwama Day OLLEGR                        |
| 5           | Kargil War Day                            |
| 6           | Army Day                                  |
| 7           | Event of Rakhi for Soldiers               |
| 8           | Awareness Program on Say No to Drug       |
| 9           | Blood Donation Camp                       |
| 10          | Rally for Anti-Drug Awareness             |
| 11          | Hunger Awareness-World Record Attempt     |
| 12          | Awareness Walk for Trash-Free Chennai     |
| 13          | Blood Donation Camp                       |
| 14          | Anti-Drug Awareness Program               |
|             | Stay Away from Drugs                      |
| 15          | Awareness Program                         |
|             | On Health and Hygiene                     |
| 16          | Youth Empowerment Program                 |
| 17          | Social Awareness Program on The Impact Of |
|             | Social Media And Technology               |