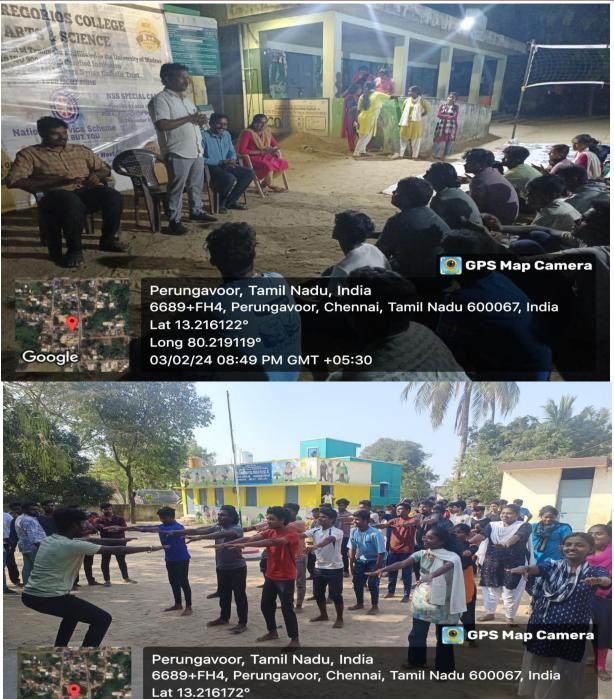

## **REPORT**

R. Guo

Affiliated to the University of Madras| An ISO 9001:2015 certified Institution Mogappair West, Chennai-600 037

Indian about the dawn of a new beginning, the beginning of an era of deliverance from the clutches of British colonialism of more than 200 years. It was on 15th August 1947 that India was declared independent from British colonialism, and the reins of control were handed over to the leaders of the Country. India's gaining of independence was a tryst with destiny, as the struggle for freedom was a long and tiresome one, witnessing the sacrifices of many freedom fighters, who laid down their lives on the line. We are celebrates 77th Independence day in our college. The NCC cadets and NSS Volunteers doing march past on the day. This program Was inaugurated by our SECRETARY-Rev. Fr. Mathew Pallikunnel and our principal Dr.R.Srikanth and support by our voice principals Dr.G.Gayathry (shift 1) & Dr.S.Shalini Maher (shift 2). Strength and guidance by our NSS program officer Dr.M.Venkatesan, NSS assistant program officerMrs.Saranya, NSS Member Mr.Nithiyanandan and NCC COORDINATOR Dr.S.Fabbiyola.The Independence day was taken in Mar Gregorios College at ground. The NSS volunteers were accompanied by Dr.M.Venkatesan NSS Program Officer.

The students of MGC NSS volunteers (31) participate in the Independence day. The scintillating performance of drill by NCC cadets and NSS volunteers was highly laudable. The celebration was concluded with National Anthem. The college management and the principal appreciated the efforts of the students and the staff for conducting the program account of Independence Day.