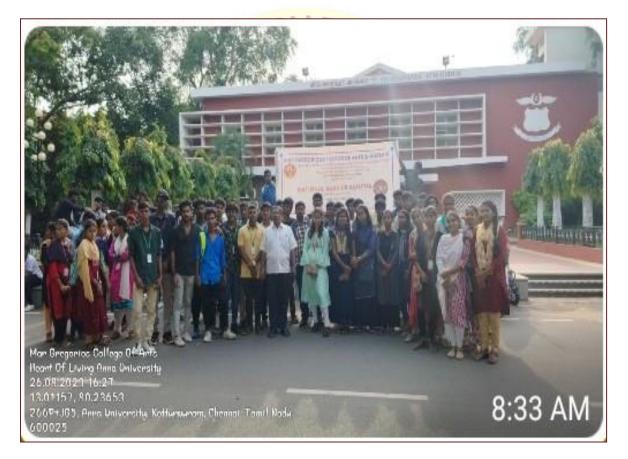

## **REPORT & PHOTOS**

### DATE: 26:08:2023

### **VENUE: ANNA UNIVERSITY**

#### SUMMARY:

On August 26, 2023, our college students participated in a rally at Anna University to address complex issues affecting millions worldwide. More than 100 colleges took part in this significant event. The event was organized under the strength and guidance of our NSS members, Mr. Nithyanadan and Dr. R. Murugan, who provided valuable leadership and support.