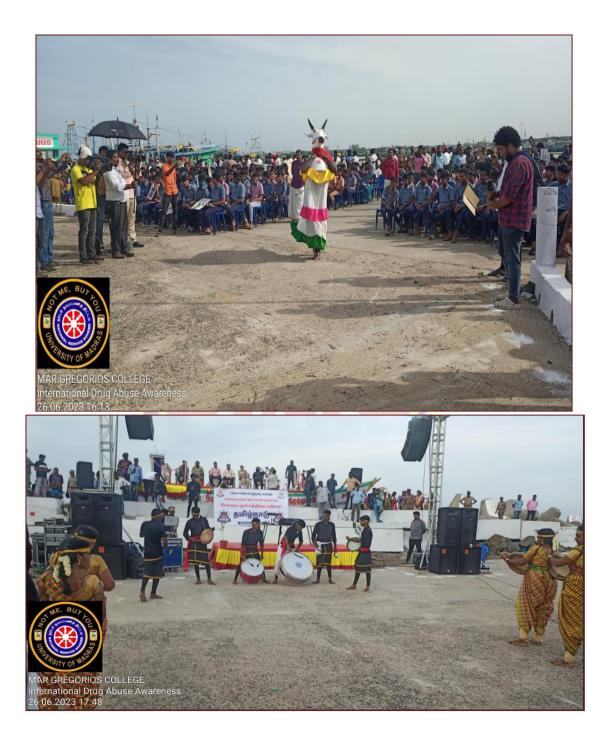

# **REPORT**

MAR GREGORIOS COLLEGE OF ARTS & SCIENCE NATIONAL SERVICE SCHEME UNIT:067

REPORT

NAME OF THE EVENT: Drug awareness Program DATE & VENUE: 26.06.2023 AIM: Promote Drug Aware as a source of credible and accurate information on illicit drugs INAUGURAL ADDRESS: N4. Fishing harbour Police.(Kasimedu) PRESIDENTIAL ADDRESS: NSS Asst P.O T.Saranya OUTCOME: Through these program NSS students created awareness among public NUMBER OF PARTICIPATES: NSS VOLUNTEERS – 16

Affiliated to the University of Madras| An ISO 9001:2015 certified Institution Mogappair West, Chennai-600 037

**AQAR** 2023-24

mental health and prevent them from accessing the help they need. The United Nations Office on Drugs and Crime (UNODC) recognizes the importance of taking a people-centered approach to drug policies, with a focus on human rights, compassion, and evidence-based practices. The International Day against Drug Abuse and Illicit Trafficking, or World Drug Day, is marked on 26 June every year to strengthen action and cooperation in achieving a world free of drug abuse. The theme of awareness is "People first: stop stigma and discrimination, strengthen prevention". The aim of this year's campaign is to raise awareness about the importance of treating people who use drugs with respect and empathy; providing evidence-based, voluntary services for all; offering alternatives to punishment; prioritizing prevention; and leading with compassion. The campaign also aims to combat stigma and discrimination against people who use drugs by promoting language and attitudes that are respectful and non-judgmental. This program Was inaugurated by our N4 Fishing harbour police station (Kasimedu) they invited our MGC college NSS students to make their cultural performance in their anti-drug awareness program to create awareness to the students.NSS students were supported by our SECRETARY-Rev. Fr. Mathew Pallikunnel and our principal Dr.R.Srikanth and our voice principals Dr.G.Gayathry (shift 1) & Dr.S.Shalini Maher (shift 2). Strength and guidance by our NSS Assistant program officer T.Saranya. The anti-drug awareness program was taken in N4 fishing harbour Kasimedu. The NSS volunteers were accompanied by our NSS assistant Program officer T.Saranya. The students of MGC NSS volunteers (15) participate in the Anti- drug awareness. The scintillating performance by our NSS volunteers were highly laudable. The N4 Fishing harbour and our college management and principal appreciated the efforts of the students and the respective staff for their participation in anti-drug awareness. -F& Algath DR.S. Dole Dr.R.SRIKANTH, M.B.A., M.Phil., Ph.D., Principal MAR GREGORIOS COLLEGE OF ARTS & SCIENCE MOGAPPAIR WEST, CHENNAL - 600 037.