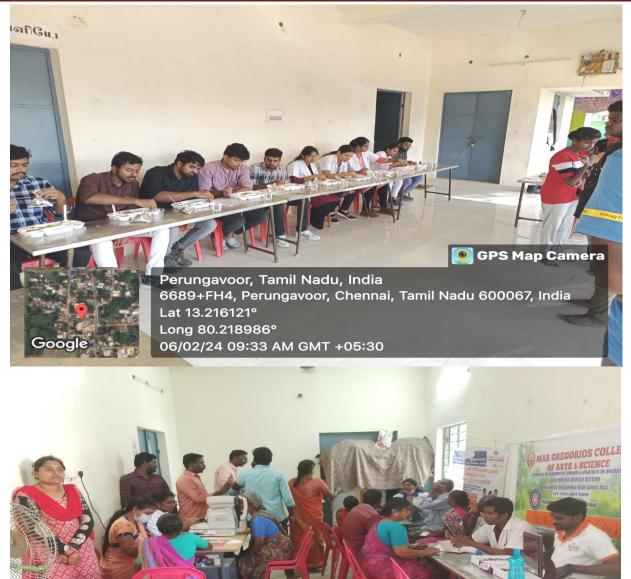

WEST, CHENNAI - 600 037.



R. Grid

Dr.R.SRIKANTH, M.B.A., M.Phil., Ph.D., Principal MAR GREGORIOS COLLEGE OF ARTS & SCIENCE MOGAPPAIR WEST, CHENNAI - 600 037.



Affiliated to the University of Madras| An ISO 9001:2015 certified Institution Mogappair West, Chennai-600 037 AQAR 2023-24



Long 80.218977°

04/02/24 03:23 PM GMT +05:30

Google

R. Gul

Dr.R.SRIKANTH, M.B.A., M.Phil., Ph.D., Principal MAR GREGORIOS COLLEGE OF ARTS & SCIENCE MOGAPPAIR WEST, CHENNAL - 600 037.



Affiliated to the University of Madras| An ISO 9001:2015 certified Institution Mogappair West, Chennai-600 037 AQAR 2023-24



R. Guo



Gooal

#### **MAR GREGORIOS COLLEGE OF ARTS & SCIENCE**

Affiliated to the University of Madras| An ISO 9001:2015 certified Institution Mogappair West, Chennai-600 037 AQAR 2023-24



Perungavoor, Tamil Nadu, India 6689+FH4, Perungavoor, Chennai, Tamil Nadu 600067, India Lat 13.216282° Long 80.219046° <u>07/02/24 11:23 AM GMT</u>+05:30

R. Gue



Affiliated to the University of Madras| An ISO 9001:2015 certified Institution Mogappair West, Chennai-600 037



R. Guo

Dr.R.SRIKANTH, M.B.A., M.Phil., Ph.D., Principal MAR GREGORIOS COLLEGE OF ARTS & SCIENCE MOGAPPAIR WEST, CHENNAI - 600 037.





Affiliated to the University of Madras| An ISO 9001:2015 certified Institution Mogappair West, Chennai-600 037 AQAR 2023-24

# **PG DEPARTMENT OF SOCIAL WORK**

# VISIT RURAL CAMP

# **REPORT & PHOTOS**

Students from the PG Department of Social Work organized a rural camp under the theme *'Siragugal'* in Vasinampettu, Kadambathur block, Tiruvallur District, in November 2023. The