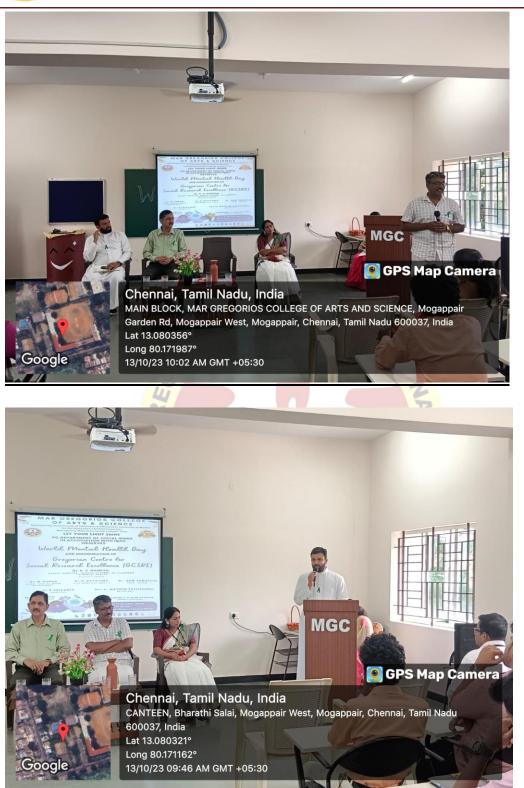

## **REPORT**

R. Guo

Affiliated to the University of Madras| An ISO 9001:2015 certified Institution Mogappair West, Chennai-600 037

Indian about the dawn of a new beginning, the beginning of an era of deliverance from the clutches of British colonialism of more than 200 years. It was on 15th August 1947 that India was declared independent from British colonialism, and the reins of control were handed over to the leaders of the Country. India's gaining of independence was a tryst with destiny, as the struggle for freedom was a long and tiresome one, witnessing the sacrifices of many freedom fighters, who laid down their lives on the line. We are celebrates 77th Independence day in our college. The NCC cadets and NSS Volunteers doing march past on the day. This program Was inaugurated by our SECRETARY-Rev. Fr. Mathew Pallikunnel and our principal Dr.R.Srikanth and support by our voice principals Dr.G.Gayathry (shift 1) & Dr.S.Shalini Maher (shift 2). Strength and guidance by our NSS program officer Dr.M.Venkatesan, NSS assistant program officerMrs.Saranya, NSS Member Mr.Nithiyanandan and NCC COORDINATOR Dr.S.Fabbiyola.The Independence day was taken in Mar Gregorios College at ground. The NSS volunteers were accompanied by Dr.M.Venkatesan NSS Program Officer.

The students of MGC NSS volunteers (31) participate in the Independence day. The scintillating performance of drill by NCC cadets and NSS volunteers was highly laudable. The celebration was concluded with National Anthem. The college management and the principal appreciated the efforts of the students and the staff for conducting the program account of Independence Day.