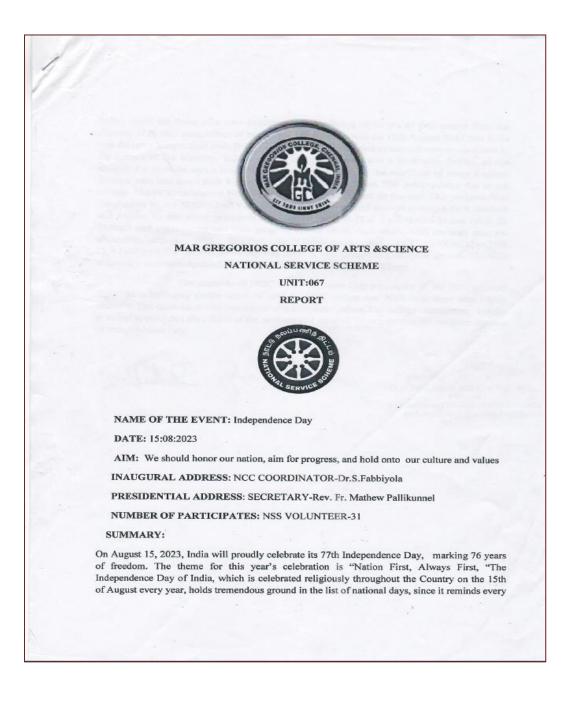

## **REPORT**

R. Guo

Affiliated to the University of Madras| An ISO 9001:2015 certified Institution Mogappair West, Chennai-600 037

Indian about the dawn of a new beginning, the beginning of an era of deliverance from the clutches of British colonialism of more than 200 years. It was on 15th August 1947 that India was declared independent from British colonialism, and the reins of control were handed over to the leaders of the Country. India's gaining of independence was a tryst with destiny, as the struggle for freedom was a long and tiresome one, witnessing the sacrifices of many freedom fighters, who laid down their lives on the line. We are celebrates 77th Independence day in our college. The NCC cadets and NSS Volunteers doing march past on the day. This program Was inaugurated by our SECRETARY-Rev. Fr. Mathew Pallikunnel and our principal Dr.R.Srikanth and support by our voice principals Dr.G.Gayathry (shift 1) & Dr.S.Shalini Maher (shift 2). Strength and guidance by our NSS program officer Dr.M.Venkatesan, NSS assistant program officerMrs.Saranya, NSS Member Mr.Nithiyanandan and NCC COORDINATOR Dr.S.Fabbiyola.The Independence day was taken in Mar Gregorios College at ground. The NSS volunteers were accompanied by Dr.M.Venkatesan NSS Program Officer.

The students of MGC NSS volunteers (31) participate in the Independence day. The scintillating performance of drill by NCC cadets and NSS volunteers was highly laudable. The celebration was concluded with National Anthem. The college management and the principal appreciated the efforts of the students and the staff for conducting the program account of Independence Day.