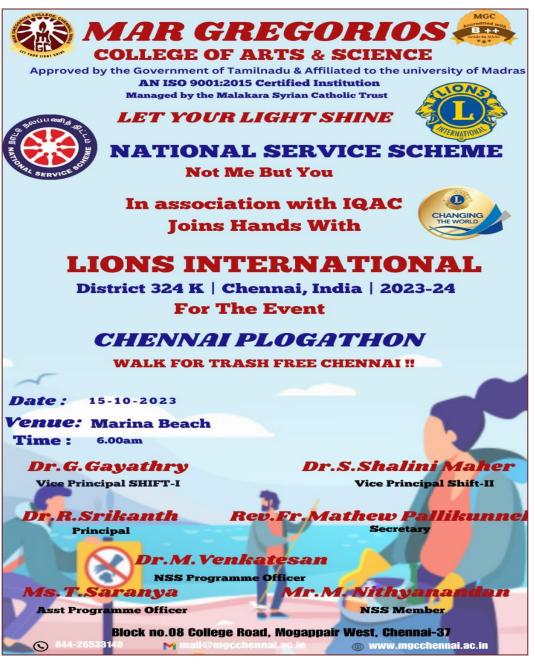

|

R. Grid

Affiliated to the University of Madras| An ISO 9001:2015 certified Institution Mogappair West, Chennai-600 037 AQAR 2023-24

# **CHENNAI PLOGATHON**

# **AWARENESS WALK FOR TRASH-FREE CHENNAI**

# **INVITATION**



R. Guo

Dr.R.SRIKANTH, M.B.A., M.Phil., Ph.D., Principal MAR GREGORIOS COLLEGE OF ARTS & SCIENCE MOGAPPAIR WEST, CHENNAL - 600 037.



Affiliated to the University of Madras| An ISO 9001:2015 certified Institution Mogappair West, Chennai-600 037 AQAR 2023-24

## **REPORT & PHOTOS**

#### DATE & VENUE: 15.10.2023 - MARINA BEACH

#### SUMMARY:

Mar Gregorios College partnered with Chennai's International Lions club. Overall, 150 NSS students participated in the Chennai Marina Beach Plogathon walk. This event is being attended by schools and colleges, and the program was excellent. The chief guest, Mayor Priya, and members of the Lions Club participated, and our college received a certificate for setting a world record in the Plogathon effort, and students also received certificates for par