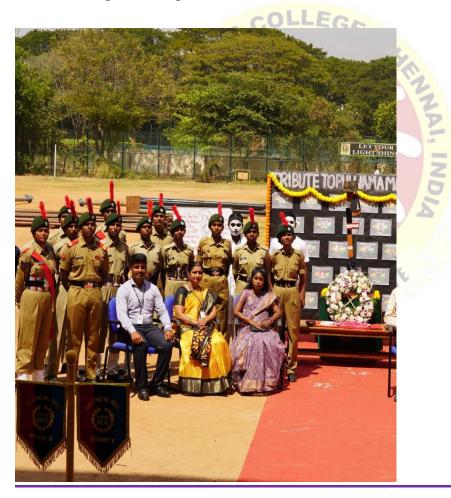

# PULWAMA DAY

### **REPORT & PHOTOS**

"THE PULWAMA ATTACK DAY" was commemorated by "MGC NCC ARMY" to pay tribute to the 40 CRPF soldiers who laid down their lives in Kashmir at Pulwama district. The event was organized at Mar Gregorios College of Arts & science. The student's NCC cadets performed a skit on patriotism. It was a truly mesmerizing show and induced more patriotism among all of us. B certificates were distributed to the third-year cadets. Everyone dispersed sincerely hoping that such an event was organized every year to give the cadets and the others a chance to express their patriotism.