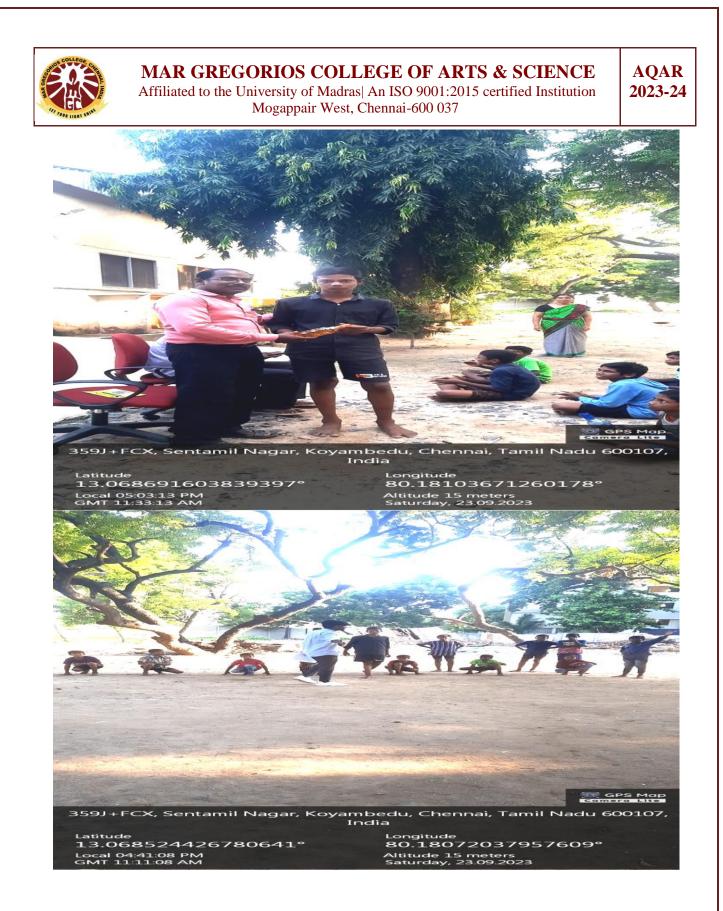

# **REPORT**

MAR GREGORIOS COLLEGE OF ARTS & SCIENCE NATIONAL SERVICE SCHEME UNIT:067

REPORT

NAME OF THE EVENT: Drug awareness Program DATE & VENUE: 26.06.2023 AIM: Promote Drug Aware as a source of credible and accurate information on illicit drugs INAUGURAL ADDRESS: N4. Fishing harbour Police.(Kasimedu) PRESIDENTIAL ADDRESS: NSS Asst P.O T.Saranya OUTCOME: Through these program NSS students created awareness among public NUMBER OF PARTICIPATES: NSS VOLUNTEERS – 16

#### SUMMARY:

The world drug problem is a complex issue that affects millions of people worldwide. Many people who use drugs face stigma and discrimination, which can further harm their physical and

R. Grad

Affiliated to the University of Madras| An ISO 9001:2015 certified Institution Mogappair West, Chennai-600 037

**AQAR** 2023-24

mental health and prevent them from accessing the help they need. The United Nations Office on Drugs and Crime (UNODC) recognizes the importance of taking a people-centered approach to drug policies, with a focus on human rights, compassion, and evidence-based practices. The International Day against Drug Abuse and Illicit Trafficking, or World Drug Day, is marked on 26 June every year to strengthen action and cooperation in achieving a world free of drug abuse. The theme of awareness is "People first: stop stigma and discrimination, strengthen prevention". The aim of this year's campaign is to raise awareness about the importance of treating people who use drugs with respect and empathy; providing evidence-based, voluntary services for all; offering alternatives to punishment; prioritizing prevention; and leading with compassion. The campaign also aims to combat stigma and discrimination against people who use drugs by promoting language and attitudes that are respectful and non-judgmental. This program Was inaugurated by our N4 Fishing harbour police station (Kasimedu) they invited our MGC college NSS students to make their cultural performance in their anti-drug awareness program to create awareness to the students.NSS students were supported by our SECRETARY-Rev. Fr. Mathew Pallikunnel and our principal Dr.R.Srikanth and our voice principals Dr.G.Gayathry (shift 1) & Dr.S.Shalini Maher (shift 2). Strength and guidance by our NSS Assistant program officer T.Saranya. The anti-drug awareness program was taken in N4 fishing harbour Kasimedu. The NSS volunteers were accompanied by our NSS assistant Program officer T.Saranya. The students of MGC NSS volunteers (15) participate in the Anti- drug awareness. The scintillating performance by our NSS volunteers were highly laudable. The N4 Fishing harbour and our college management and principal appreciated the efforts of the students and the respective staff for their participation in anti-drug awareness. -F& Algath DR.S. Dole Dr.R.SRIKANTH, M.B.A., M.Phil., Ph.D., Principal MAR GREGORIOS COLLEGE OF ARTS & SCIENCE MOGAPPAIR WEST, CHENNAL - 600 037.