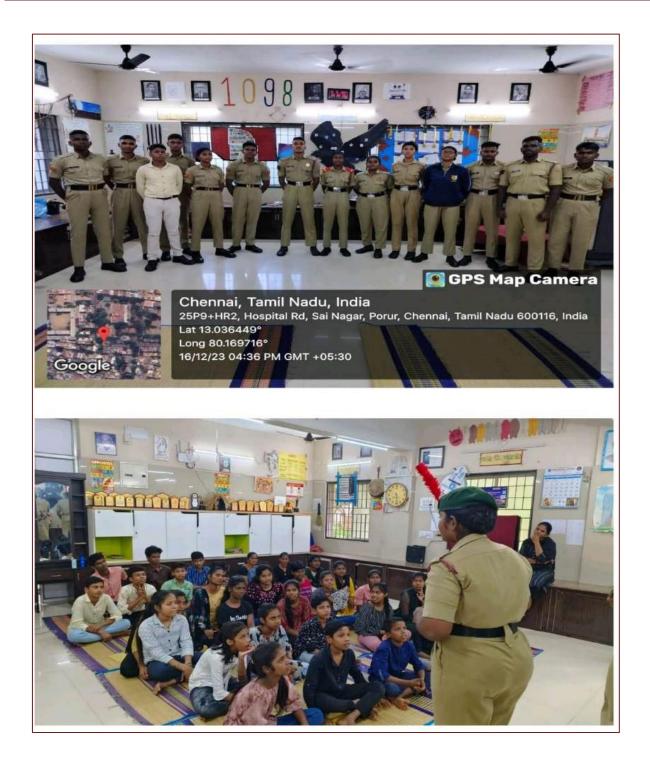

### **AWARENESS PROGRAM ON SAY NO TO DRUG**

### **INVITATION**

R. Gride

Affiliated to the University of Madras| An ISO 9001:2015 certified Institution Mogappair West, Chennai-600 037 AQAR 2023-24