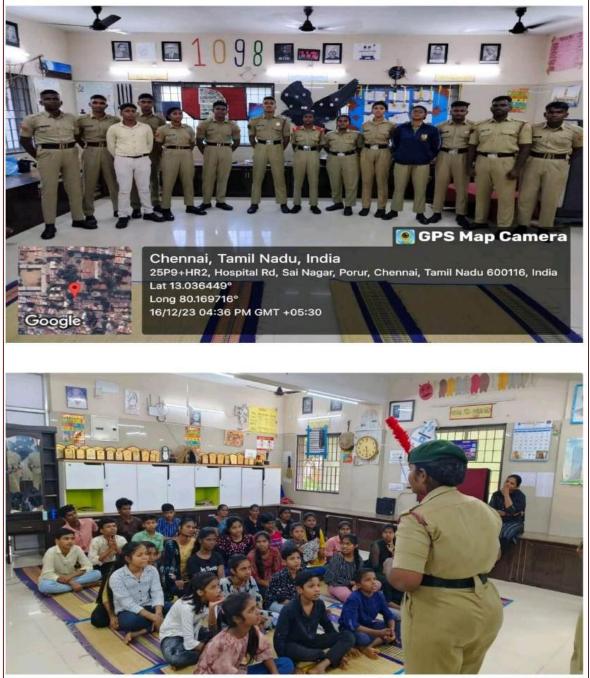

## **LIST OF ACTIVITIES THAT INCULCATE VALUES**

| <u>S.NO</u> | NAME OF THE ACTIVITIES                    |
|-------------|-------------------------------------------|
| 1           | Independence Day Celebration              |
| 2           | Republic Day Celebration                  |
| 3           | National Voters Day                       |
| 4           | Pulwama Day OLLEGR                        |
| 5           | Kargil War Day                            |
| 6           | Army Day                                  |
| 7           | Event of Rakhi for Soldiers               |
| 8           | Awareness Program on Say No to Drug       |
| 9           | Blood Donation Camp                       |
| 10          | Rally for Anti-Drug Awareness             |
| 11          | Hunger Awareness-World Record Attempt     |
| 12          | Awareness Walk for Trash-Free Chennai     |
| 13          | Blood Donation Camp                       |
| 14          | Anti-Drug Awareness Program               |
|             | Stay Away from Drugs                      |
| 15          | Awareness Program                         |
|             | On Health and Hygiene                     |
| 16          | Youth Empowerment Program                 |
| 17          | Social Awareness Program on The Impact Of |
|             | Social Media And Technology               |