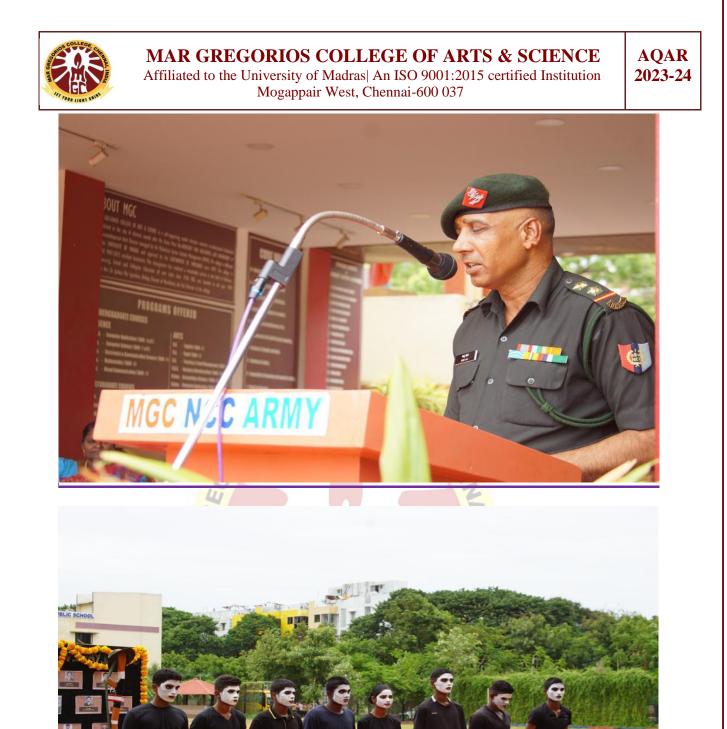

### NCC ARMY DAY

#### EVENT REPORT:

Army Day is celebrated on January 15. We was Organized in our college by Ncc unit This Event was 2 hours long and was held on the college Entrance. On this day, Cadets are honour and pay tribute to the brave soldiers of the Indian Army. We are salute and express our gratitude to the valiant soldiers. We dispersed with a sincere hope that such event should be Organized time and again giving the cadets and others a chance to express their patriotism.

The theme for the 2024 Indian Army Parade is "In Service of the Nation" which resonates deeply with the core values and commitment of the Indian Army. This year's celebration of the 76th Army Day is set to take place in Lucknow, UP, as reported by the agencies of ANI.

ORGANIZED : NCC UNIT OF MGC INCHARGE : LT. D. RAJKUMAR ASSOCIATE NCC OFFICER

Dr.R.SRIKANTH, M.B.A., M.Phil., Ph.D., Principal MAR GREGORIOS COLLEGE OF ARTS & SCIENCE MOGAPPAIR WEST, CHENNAL - 600 037.

Affiliated to the University of Madras| An ISO 9001:2015 certified Institution Mogappair West, Chennai-600 037 AQAR 2023-24