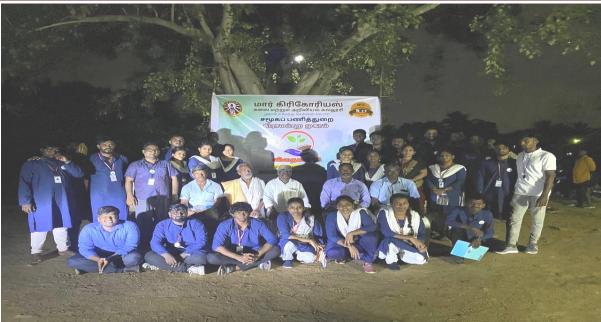

### **REPORT**

The Youth Red Cross organized an event, "RAKHI FOR SOLDIERS," in association with IQAC on 14th August 2023 at 12:30 pm. A total of 101 girls students from both Shift I and Shift II participated in the event, demonstrating their strong sense of patriotism and community service. The event began with a welcome address by Miss R. Kokila, II B.Sc Computer Science (Shift II), who emphasized the importance of expressing gratitude towards the soldiers who protect our nation. Principal Dr. R. Srikanth administered the oath to the students, encouraging them to uphold the values of compassion, unity, and service to the country.

Our students contributed 149 rakhis to express their heartfelt gratitude to the Indian Army soldiers, acknowledging their bravery and sacrifices. The rakhis were carefully crafted by the students as a symbol of respect and love for the forces. The event concluded with a vote of thanks by Miss S. Hemalatha, II B.Sc Computer Science (Shift II), who appreciated the students for their enthusiastic participation and teamwork.

Class mentors played a vital role in motivating and encouraging the students to be part of this meaningful initiative, guiding them throughout the preparation. The Youth Red Cross convenor, Dr. B. Harishwaran, and co-convener Ms. T. Sarah Jeba Jency, organized and coordinated the entire event, ensuring its success. The event not only helped foster a sense of responsibility and empathy but also strengthened the bond between the students and the armed forces.