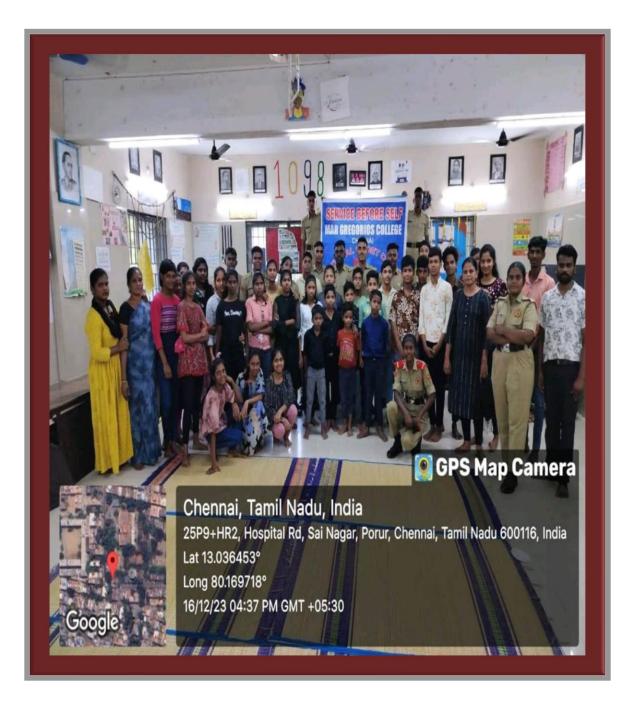

### **AWARENESS PROGRAM ON SAY NO TO DRUG**

### **INVITATION**

R. Gride

Affiliated to the University of Madras| An ISO 9001:2015 certified Institution Mogappair West, Chennai-600 037 AQAR 2023-24