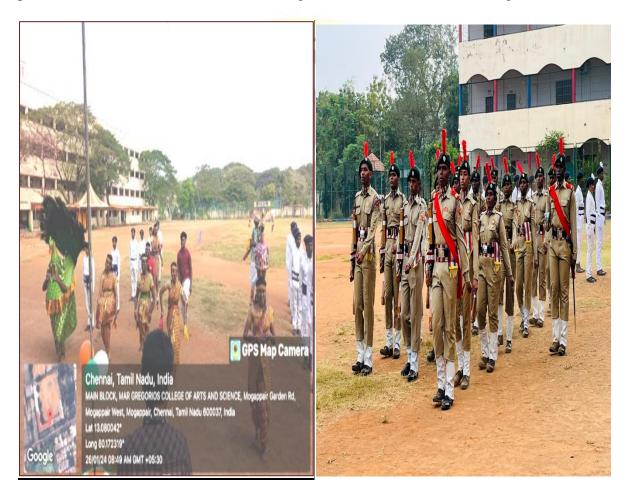

## **REPORT**

R. Guo

Affiliated to the University of Madras| An ISO 9001:2015 certified Institution Mogappair West, Chennai-600 037

Indian about the dawn of a new beginning, the beginning of an era of deliverance from the clutches of British colonialism of more than 200 years. It was on 15th August 1947 that India was declared independent from British colonialism, and the reins of control were handed over to the leaders of the Country. India's gaining of independence was a tryst with destiny, as the struggle for freedom was a long and tiresome one, witnessing the sacrifices of many freedom fighters, who laid down their lives on the line. We are celebrates 77th Independence day in our college. The NCC cadets and NSS Volunteers doing march past on the day. This program Was inaugurated by our SECRETARY-Rev. Fr. Mathew Pallikunnel and our principal Dr.R.Srikanth and support by our voice principals Dr.G.Gayathry (shift 1) & Dr.S.Shalini Maher (shift 2). Strength and guidance by our NSS program officer Dr.M.Venkatesan, NSS assistant program officerMrs.Saranya, NSS Member Mr.Nithiyanandan and NCC COORDINATOR Dr.S.Fabbiyola.The Independence day was taken in Mar Gregorios College at ground. The NSS volunteers were accompanied by Dr.M.Venkatesan NSS Program Officer.

The students of MGC NSS volunteers (31) participate in the Independence day. The scintillating performance of drill by NCC cadets and NSS volunteers was highly laudable. The celebration was concluded with National Anthem. The college management and the principal appreciated the efforts of the students and the staff for conducting the program account of Independence Day.