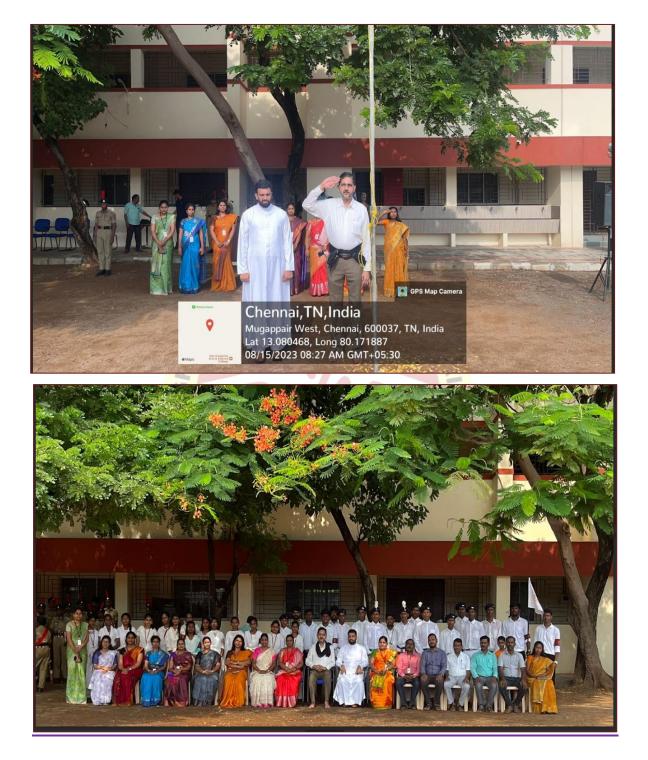

## **REPORT**

R. Guo

Affiliated to the University of Madras| An ISO 9001:2015 certified Institution Mogappair West, Chennai-600 037

Indian about the dawn of a new beginning, the beginning of an era of deliverance from the clutches of British colonialism of more than 200 years. It was on 15th August 1947 that India was declared independent from British colonialism, and the reins of control were handed over to the leaders of the Country. India's gaining of independence was a tryst with destiny, as the struggle for freedom was a long and tiresome one, witnessing the sacrifices of many freedom fighters, who laid down their lives on the line. We are celebrates 77th Independence day in our college. The NCC cadets and NSS Volunteers doing march past on the day. This program Was inaugurated by our SECRETARY-Rev. Fr. Mathew Pallikunnel and our principal Dr.R.Srikanth and support by our voice principals Dr.G.Gayathry (shift 1) & Dr.S.Shalini Maher (shift 2). Strength and guidance by our NSS program officer Dr.M.Venkatesan, NSS assistant program officerMrs.Saranya, NSS Member Mr.Nithiyanandan and NCC COORDINATOR Dr.S.Fabbiyola.The Independence day was taken in Mar Gregorios College at ground. The NSS volunteers were accompanied by Dr.M.Venkatesan NSS Program Officer.

The students of MGC NSS volunteers (31) participate in the Independence day. The scintillating performance of drill by NCC cadets and NSS volunteers was highly laudable. The celebration was concluded with National Anthem. The college management and the principal appreciated the efforts of the students and the staff for conducting the program account of Independence Day.

# **PHOTOS**

R. Grid

Dr.R.SRIKANTH, M.B.A., M.Phil., Ph.D., Principal MAR GREGORIOS COLLEGE OF ARTS & SCIENCE MOGAPPAIR WEST, CHENNAI - 600 037.

Affiliated to the University of Madras| An ISO 9001:2015 certified Institution Mogappair West, Chennai-600 037 AQAR 2023-24