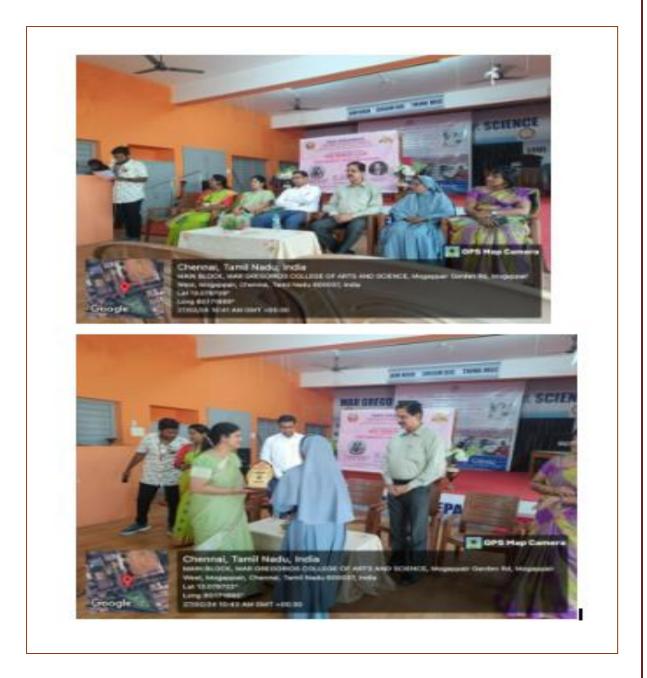

# **REPORT**

MAR GREGORIOS COLLEGE OF ARTS & SCIENCE NATIONAL SERVICE SCHEME UNIT:067

REPORT

NAME OF THE EVENT: Drug awareness Program DATE & VENUE: 26.06.2023 AIM: Promote Drug Aware as a source of credible and accurate information on illicit drugs INAUGURAL ADDRESS: N4. Fishing harbour Police.(Kasimedu) PRESIDENTIAL ADDRESS: NSS Asst P.O T.Saranya OUTCOME: Through these program NSS students created awareness among public NUMBER OF PARTICIPATES: NSS VOLUNTEERS – 16

Affiliated to the University of Madras| An ISO 9001:2015 certified Institution Mogappair West, Chennai-600 037

**AQAR** 2023-24

mental health and prevent them from accessing the help they need. The United Nations Office on Drugs and Crime (UNODC) recognizes the importance of taking a people-centered approach to drug policies, with a focus on human rights, compassion, and evidence-based practices. The International Day against Drug Abuse and Illicit Trafficking, or World Drug Day, is marked on 26 June every year to strengthen action and cooperation in achieving a world free of drug abuse. The theme of awareness is "People first: stop stigma and discrimination, strengthen prevention". The aim of this year's campaign is to raise awareness about the importance of treating people who use drugs with respect and empathy; providing evidence-based, voluntary services for all; offering alternatives to punishment; prioritizing prevention; and leading with compassion. The campaign also aims to combat stigma and discrimination against people who use drugs by promoting language and attitudes that are respectful and non-judgmental. This program Was inaugurated by our N4 Fishing harbour police station (Kasimedu) they invited our MGC college NSS students to make their cultural performance in their anti-drug awareness program to create awareness to the students.NSS students were supported by our SECRETARY-Rev. Fr. Mathew Pallikunnel and our principal Dr.R.Srikanth and our voice principals Dr.G.Gayathry (shift 1) & Dr.S.Shalini Maher (shift 2). Strength and guidance by our NSS Assistant program officer T.Saranya. The anti-drug awareness program was taken in N4 fishing harbour Kasimedu. The NSS volunteers were accompanied by our NSS assistant Program officer T.Saranya. The students of MGC NSS volunteers (15) participate in the Anti- drug awareness. The scintillating performance by our NSS volunteers were highly laudable. The N4 Fishing harbour and our college management and principal appreciated the efforts of the students and the respective staff for their participation in anti-drug awareness. -F& Algath DR.S. Dole Dr.R.SRIKANTH, M.B.A., M.Phil., Ph.D., Principal MAR GREGORIOS COLLEGE OF ARTS & SCIENCE MOGAPPAIR WEST, CHENNAL - 600 037.