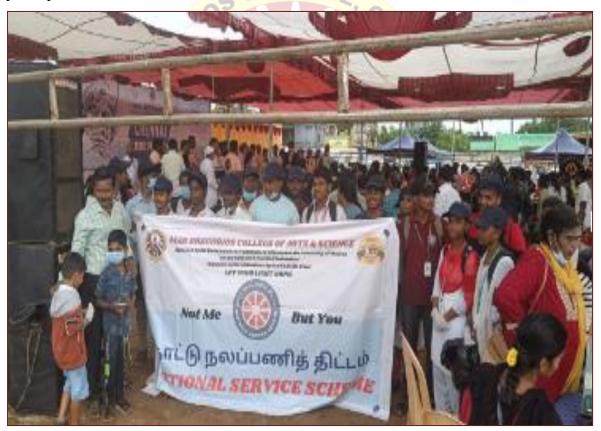

R.SRIKANTH, M.B.A., M.Phil., Ph.D., Principal MAR GREGORIOS COLLEGE OF ARTS & SCIENCE MOGAPPAIR WEST, CHENNAL - 600 037.



Affiliated to the University of Madras| An ISO 9001:2015 certified Institution Mogappair West, Chennai-600 037 AQAR 2023-24

## **REPORT & PHOTOS**

#### DATE & VENUE: 15.10.2023 - MARINA BEACH

#### SUMMARY:

Mar Gregorios College partnered with Chennai's International Lions club. Overall, 150 NSS students participated in the Chennai Marina Beach Plogathon walk. This event is being attended by schools and colleges, and the program was excellent. The chief guest, Mayor Priya, and members of the Lions Club participated, and our college received a certificate for setting a world record in the Plogathon effort, and students also received certificates for participation.



Dr.R.SRIKANTH, M.B.A., M.Phil., Ph.D., Principal MAR GREGORIOS COLLEGE OF ARTS & SCIENCE MOGAPPAIR WEST, CHENNAI - 600 037.



Affiliated to the University of Madras| An ISO 9001:2015 certified Institution Mogappair West, Chennai-600 037 AQAR

2023-24

ATTENDANCE

|                        |                                           | 008000 000 |      |                  |                |  |  |  |
|------------------------|-------------------------------------------|------------|------|------------------|----------------|--|--|--|
|                        | MAR GREGORIOS COLLEGE OF ARTS AND SCIENCE |            |      |                  |                |  |  |  |
| CHENNAL BERVICE SCHEME |                                           |            |      |                  |