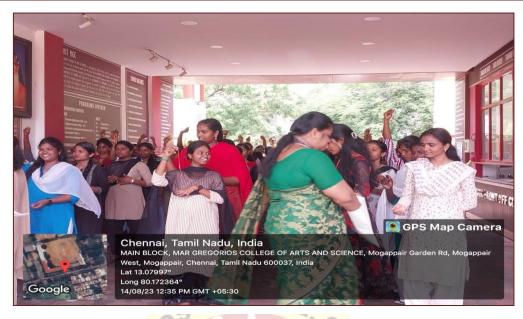

### **REPORT**

The Youth Red Cross organized an event, "RAKHI FOR SOLDIERS," in association with IQAC on 14th August 2023 at 12:30 pm. A total of 101 girls students from both Shift I and Shift II participated in the event, demonstrating their strong sense of patriotism and community service. The event began with a welcome address by Miss R. Kokila, II B.Sc Computer Science (Shift II), who emphasized the importance of expressing gratitude towards the soldiers who protect our nation. Principal Dr. R. Srikanth administered the oath to the students, encouraging them to uphold the values of compassion, unity, and service to the country.

Our students contributed 149 rakhis to express their heartfelt gratitude to the Indian Army soldiers, acknowledging their bravery and sacrifices. The rakhis were carefully crafted by the students as a symbol of respect and love for the forces. The event concluded with a vote of thanks by Miss S. Hemalatha, II B.Sc Computer Science (Shift II), who appreciated the students for their enthusiastic participation and teamwork.

Class mentors played a vital role in motivating and encouraging the students to be part of this meaningful initiative, guiding them throughout the preparation. The Youth Red Cross convenor, Dr. B. Harishwaran, and co-convener Ms. T. Sarah Jeba Jency, organized and coordinated the entire event, ensuring its success. The event not only helped foster a sense of responsibility and empathy but also strengthened the bond between the students and the armed forces.

Such events continue to inspire young minds to engage in social and national causes, fostering a deeper understanding of patriotism and community service.

R. Grie

Dr.R.SRIKANTH, M.B.A., M.Phil., Ph.D., Principal MAR GREGORIOS COLLEGE OF ARTS & SCIENCE MOGAPPAIR WEST, CHENNAL - 600 037.