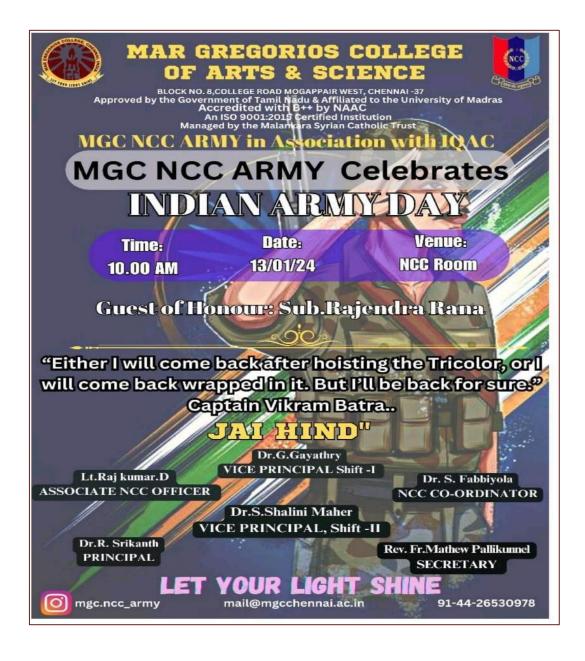

### NCC ARMY DAY

### **INVITATION**

R. Grie

Dr.R.SRIKANTH, M.B.A., M.Phil., Ph.D., Principal MAR GREGORIOS COLLEGE OF ARTS & SCIENCE MOGAPPAIR WEST, CHENNAI - 600 037.

#### EVENT REPORT:

Army Day is celebrated on January 15. We was Organized in our college by Ncc unit This Event was 2 hours long and was held on the college Entrance. On this day, Cadets are honour and pay tribute to the brave soldiers of the Indian Army. We are salute and express our gratitude to the valiant soldiers. We dispersed with a sincere hope that such event should be Organized time and again giving the cadets and others a chance to express their patriotism.

The theme for the 2024 Indian Army Parade is "In Service of the Nation" which resonates deeply with the core values and commitment of the Indian Army. This year's celebration of the 76th Army Day is set to take place in Lucknow, UP, as reported by the agencies of ANI.

ORGANIZED : NCC UNIT OF MGC INCHARGE : LT. D. RAJKUMAR ASSOCIATE NCC OFFICER

Dr.R.SRIKANTH, M.B.A., M.Phil., Ph.D., Principal MAR GREGORIOS COLLEGE OF ARTS & SCIENCE MOGAPPAIR WEST, CHENNAL - 600 037.

Affiliated to the University of Madras| An ISO 9001:2015 certified Institution Mogappair West, Chennai-600 037 AQAR 2023-24