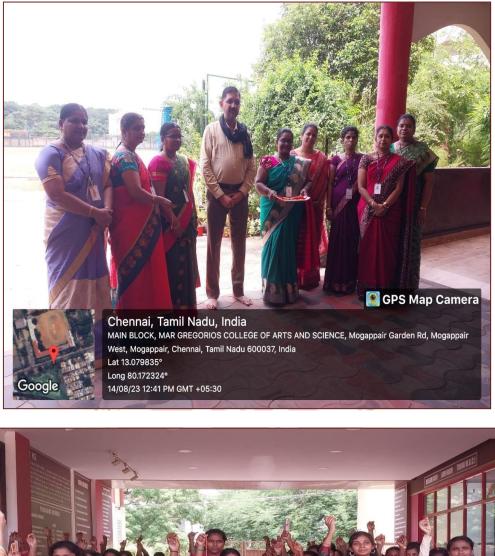

## **REPORT**

R. Guo

Affiliated to the University of Madras| An ISO 9001:2015 certified Institution Mogappair West, Chennai-600 037

Indian about the dawn of a new beginning, the beginning of an era of deliverance from the clutches of British colonialism of more than 200 years. It was on 15th August 1947 that India was declared independent from British colonialism, and the reins of control were handed over to the leaders of the Country. India's gaining of independence was a tryst with destiny, as the struggle for freedom was a long and tiresome one, witnessing the sacrifices of many freedom fighters, who laid down their lives on the line. We are celebrates 77th Independence day in our college. The NCC cadets and NSS Volunteers doing march past on the day. This program Was inaugurated by our SECRETARY-Rev. Fr. Mathew Pallikunnel and our principal Dr.R.Srikanth and support by our voice principals Dr.G.Gayathry (shift 1) & Dr.S.Shalini Maher (shift 2). Strength and guidance by our NSS program officer Dr.M.Venkatesan, NSS assistant program officerMrs.Saranya, NSS Member Mr.Nithiyanandan and NCC COORDINATOR Dr.S.Fabbiyola.The Independence day was taken in Mar Gregorios College at ground. The NSS volunteers were accompanied by Dr.M.Venkatesan NSS Program Officer.

The students of MGC NSS volunteers (31) participate in the Independence day. The scintillating performance of drill by NCC cadets and NSS volunteers was highly laudable. The celebration was concluded with National Anthem. The college management and the principal appreciated the efforts of the students and the staff for conducting the program account of Independence Day.