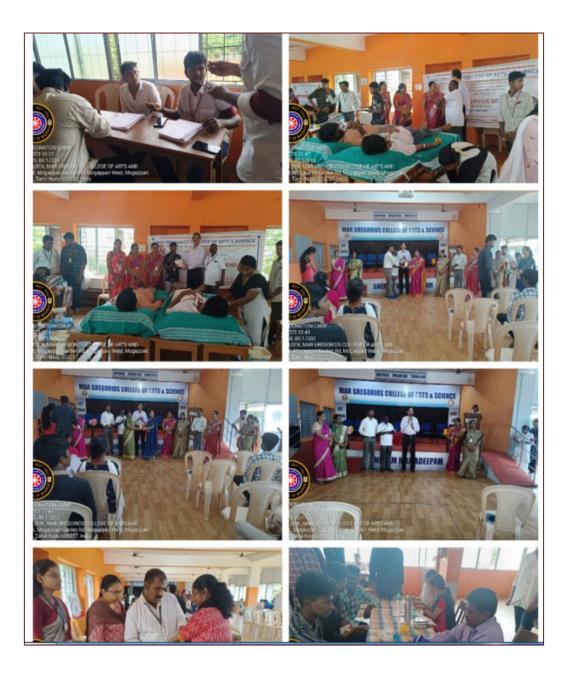

### **REPORT**

R. Guo

Affiliated to the University of Madras| An ISO 9001:2015 certified Institution Mogappair West, Chennai-600 037 AQAR 2023-24

SUMMARY: Voluntary Blood Donation programme is the foundation for safe and quality Blood Transfusion Service as the blood collection from Voluntary non-renumerated blood donors is considered to be the safest, there was a felt need to develop an operational guideline which can provide all the necessary information on recruitment and retention of voluntary blood donors and guide organizations for this important activity. Recruitment of safe donors is a challenging task. It is necessary that people realize that blood donation is their responsibility. No Blood Bank, hospital or Government can sustain health care without adequate blood from such donors and Blood Donor Organizations plays a very crucial role in this endeavor. This Blood donation camp organize by National service scheme & Red Ribbon Club in association with MMM hospital and organize by National service scheme & Red Ribbon Club in association with MMM hospital and Dr.MGR university. This day was celebrated in our college by inviting Dr.Arumugam M.D., the organizer. Dr.Rosaline Rachel Msc,(N) p.h.d. Dr.Beula Dalus N.S.S Coordinator. Mrs.Gitty Annie Thomas R.R.C Coordinator and their tentative staff. This program was inaugurated by our principal Dr.R.Srikanth and support by our voice principals Dr.G.Gayathiri (shift 1) & Dr.S.Shalini Maher (shift 2). Strength and guidance by our NSS program officer Dr.M.Venkatesan, NSS assistant program officer Mrs.Saranya, NSS incharge Mr.Nithiyanandan and R.R.C convener Dr.K.Aswini. The blood donation camp was taken in Mar Gregorios College at Mar Ivanios Hall. The NSS volunteers were accompanied by Dr.M.Venkatesan NSS College at Mar Ivanios Hall. The NSS volunteers were accompanied by Dr.M.Venkatesan NSS Program Officer and Dr.K.Aswini R.R.C convener. The students of MGC which includes NSS volunteers (30) participate in the blood donation camp and donors donate their blood. Our NSS volunteers Co-operate and help with a respective staff in blood donation camp. The MMM hospitspital and Dr.MGR university appreciate the donors with their certificate. The college management and the principal appreciated the efforts of the students and the staff for conducting the Blood donation camp. Dr.R.SRIKANTH, M.B.A., M.Phil., Ph.D., Principal MAR GREGORIOS COLLEGE OF ARTS & SCIENCE MOGAPPAIR WEST, CHENNAI - 600 037. Mulut Hgats N.S. Soli ĸ LIGM