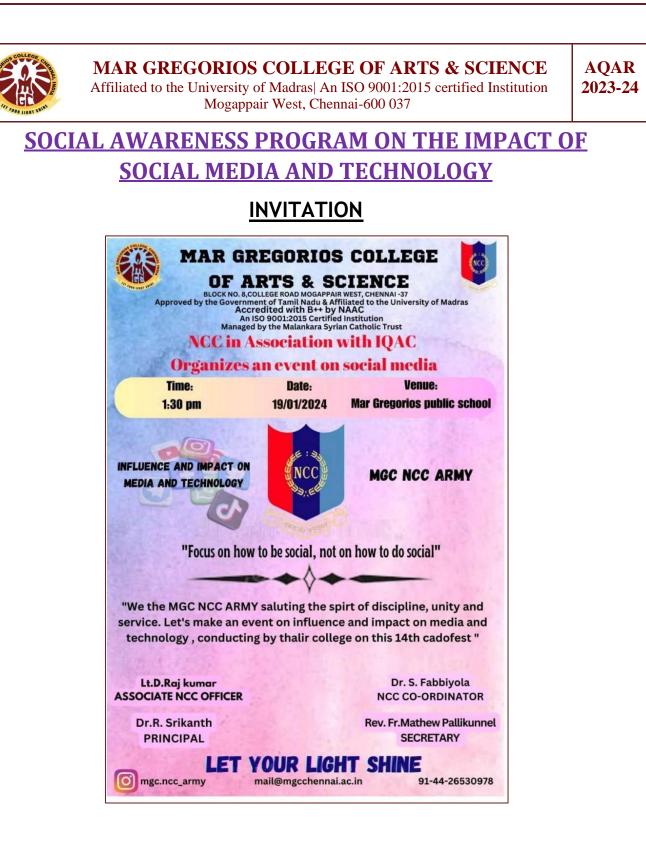

## **LIST OF ACTIVITIES THAT INCULCATE VALUES**

| <u>S.NO</u> | NAME OF THE ACTIVITIES                    |
|-------------|-------------------------------------------|
| 1           | Independence Day Celebration              |
| 2           | Republic Day Celebration                  |
| 3           | National Voters Day                       |
| 4           | Pulwama Day OLLEGR                        |
| 5           | Kargil War Day                            |
| 6           | Army Day                                  |
| 7           | Event of Rakhi for Soldiers               |
| 8           | Awareness Program on Say No to Drug       |
| 9           | Blood Donation Camp                       |
| 10          | Rally for Anti-Drug Awareness             |
| 11          | Hunger Awareness-World Record Attempt     |
| 12          | Awareness Walk for Trash-Free Chennai     |
| 13          | Blood Donation Camp                       |
| 14          | Anti-Drug Awareness Program               |
|             | Stay Away from Drugs                      |
| 15          | Awareness Program                         |
|             | On Health and Hygiene                     |
| 16          | Youth Empowerment Program                 |
| 17          | Social Awareness Program on The Impact Of |
|             | Social Media And Technology               |