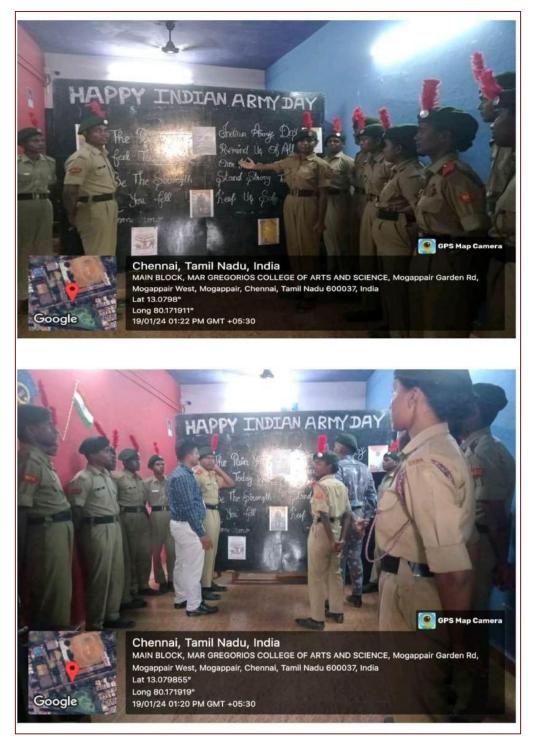

### NCC ARMY DAY

#### EVENT REPORT:

Army Day is celebrated on January 15. We was Organized in our college by Ncc unit This Event was 2 hours long and was held on the college Entrance. On this day, Cadets are honour and pay tribute to the brave soldiers of the Indian Army. We are salute and express our gratitude to the valiant soldiers. We dispersed with a sincere hope that such event should be Organized time and again giving the cadets and others a chance to express their patriotism.

The theme for the 2024 Indian Army Parade is "In Service of the Nation" which resonates deeply with the core values and commitment of the Indian Army. This year's celebration of the 76th Army Day is set to take place in Lucknow, UP, as reported by the agencies of ANI.

ORGANIZED : NCC UNIT OF MGC INCHARGE : LT. D. RAJKUMAR ASSOCIATE NCC OFFICER

Dr.R.SRIKANTH, M.B.A., M.Phil., Ph.D., Principal MAR GREGORIOS COLLEGE OF ARTS & SCIENCE MOGAPPAIR WEST, CHENNAL - 600 037.

Affiliated to the University of Madras| An ISO 9001:2015 certified Institution Mogappair West, Chennai-600 037 AQAR 2023-24