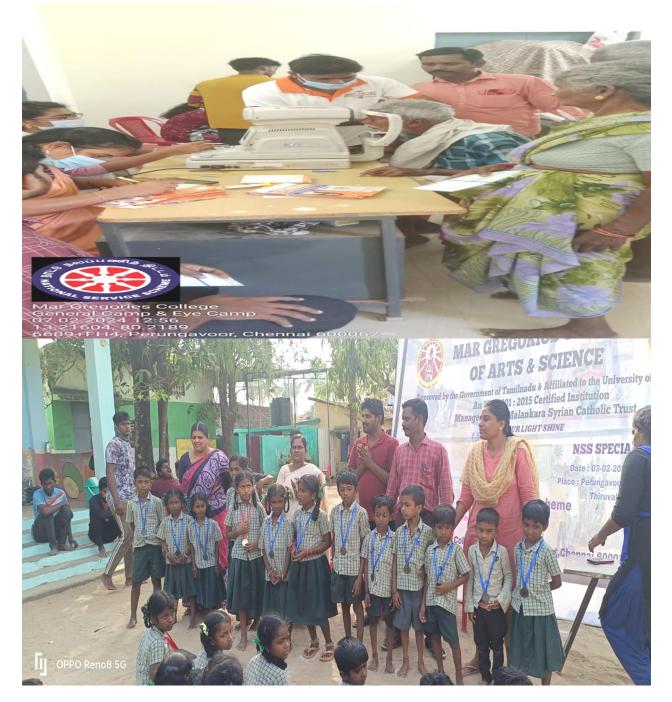

2023-24



Long 80.218977°

04/02/24 03:23 PM GMT +05:30

Google

R. Gul

Dr.R.SRIKANTH, M.B.A., M.Phil., Ph.D., Principal MAR GREGORIOS COLLEGE OF ARTS & SCIENCE MOGAPPAIR WEST, CHENNAL - 600 037.



Affiliated to the University of Madras| An ISO 9001:2015 certified Institution Mogappair West, Chennai-600 037 AQAR 2023-24



R. Guo



Gooal

#### **MAR GREGORIOS COLLEGE OF ARTS & SCIENCE**

Affiliated to the University of Madras| An ISO 9001:2015 certified Institution Mogappair West, Chennai-600 037 AQAR 2023-24



Perungavoor, Tamil Nadu, India 6689+FH4, Perungavoor, Chennai, Tamil Nadu 600067, India Lat 13.216282° Long 80.219046° <u>07/02/24 11:23 AM GMT</u>+05:30

R. Gue



Affiliated to the University of Madras| An ISO 9001:2015 certified Institution Mogappair West, Chennai-600 037



R. Guo

Dr.R.SRIKANTH, M.B.A., M.Phil., Ph.D., Principal MAR GREGORIOS COLLEGE OF ARTS & SCIENCE MOGAPPAIR WEST, CHENNAI - 600 037.





Affiliated to the University of Madras| An ISO 9001:2015 certified Institution Mogappair West, Chennai-600 037 AQAR 2023-24

# **PG DEPARTMENT OF SOCIAL WORK**

# VISIT RURAL CAMP

# **REPORT & PHOTOS**

Students from the PG Department of Social Work organized a rural camp under the theme *'Siragugal'* in Vasinampettu, Kadambathur block, Tiruvallur District, in November 2023. The students conducted in-depth interviews with beneficiaries of the Tamil Nadu Rural Employment Guarantee Scheme to gather information about the challenges they faced. These interactions provided valuable insights into the day-to-day struggles of rural communities and helped ident