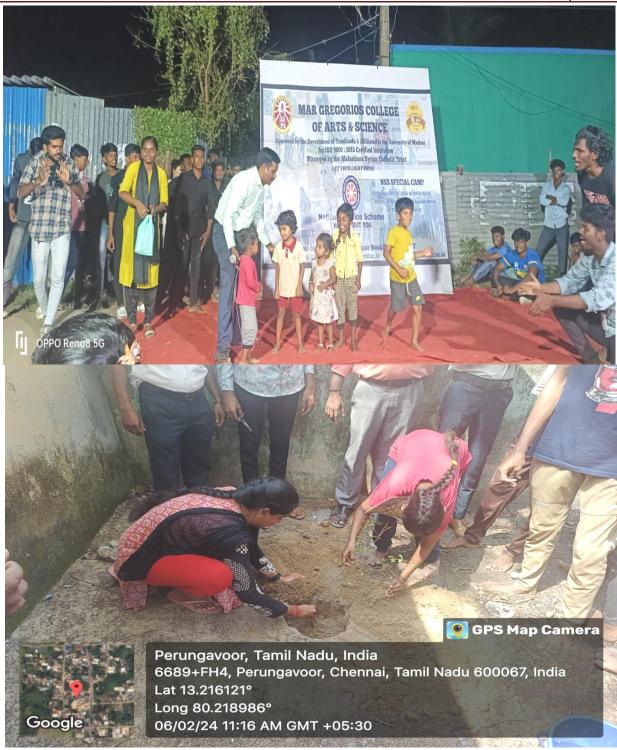

l life but also strengthened their commitment to social responsibility and service.



R. Gue

Dr.R.SRIKANTH, M.B.A., M.Phil., Ph.D., Principal MAR GREGORIOS COLLEGE OF ARTS & SCIENCE MOGAPPAIR WEST, CHENNAI - 600 037.



R. Grid

Dr.R.SRIKANTH, M.B.A., M.Phil., Ph.D., Principal MAR GREGORIOS COLLEGE OF ARTS & SCIENCE MOGAPPAIR WEST, CHENNAI - 600 037.



Affiliated to the University of Madras| An ISO 9001:2015 certified Institution Mogappair West, Chennai-600 037 AQAR 2023-24



Long 80.218977°

04/02/24 03:23 PM GMT +05:30

Google

R. Gul

Dr.R.SRIKANTH, M.B.A., M.Phil., Ph.D., Principal MAR GREGORIOS COLLEGE OF ARTS & SCIENCE MOGAPPAIR WEST, CHENNAL - 600 037.



Affiliated to the University of Madras| An ISO 9001:2015 certified Institution Mogappair West, Chennai-600 037 AQAR 2023-24



R. Guo



Gooal

#### **MAR GREGORIOS COLLEGE OF ARTS & SCIENCE**

Affiliated to the University of Madras| An ISO 9001:2015 certified Institution Mogappair West, Chennai-600 037 AQAR 2023-24



Perungavoor, Tamil Nadu, India 6689+FH4, Perungavoor, Chennai, Tamil Nadu 600067, India Lat 13.216282° Long 80.219046° <u>07/02/24 11:23 AM GMT</u>+05:30

R. Gue



Affiliated to the University of Madras| An ISO 9001:2015 certified Institution Mogappair West, Chennai-600 037



R. Guo

Dr.R.SRIKANTH, M.B.A., M.Phil., Ph.D., Principal MAR GREGORIOS COLLEGE OF ARTS & SCIENCE MOGAPPAIR WEST, CHENNAI - 600 037.





Affiliated to the University of Madras| An ISO 9001:2015 certified Institution Mogappair West, Chennai-600 037 AQAR 2023-24

# **PG DEPARTMENT OF SOCIAL WORK**

# VISIT RURAL CAMP

# **REP