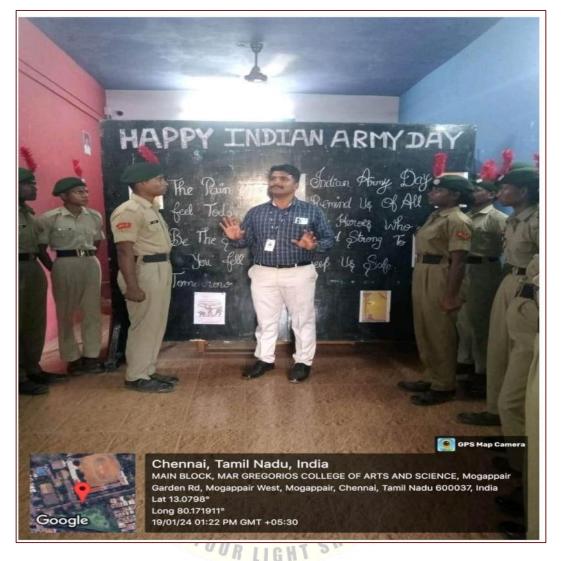

### NCC ARMY DAY

#### EVENT REPORT:

Army Day is celebrated on January 15. We was Organized in our college by Ncc unit This Event was 2 hours long and was held on the college Entrance. On this day, Cadets are honour and pay tribute to the brave soldiers of the Indian Army. We are salute and express our gratitude to the valiant soldiers. We dispersed with a sincere hope that such event should be Organized time and again giving the cadets and others a chance to express their patriotism.

The theme for the 2024 Indian Army Parade is "In Service of the Nation" which resonates deeply with the core values and commitment of the Indian Army. This year's celebration of the 76th Army Day is set to take place in Lucknow, UP, as reported by the agencies of ANI.

ORGANIZED : NCC UNIT OF MGC INCHARGE : LT. D. RAJKUMAR ASSOCIATE NCC OFFICER

Dr.R.SRIKANTH, M.B.A., M.Phil., Ph.D., Principal MAR GREGORIOS COLLEGE OF ARTS & SCIENCE MOGAPPAIR WEST, CHENNAL - 600 037.

Affiliated to the University of Madras| An ISO 9001:2015 certified Institution Mogappair West, Chennai-600 037 AQAR 2023-24