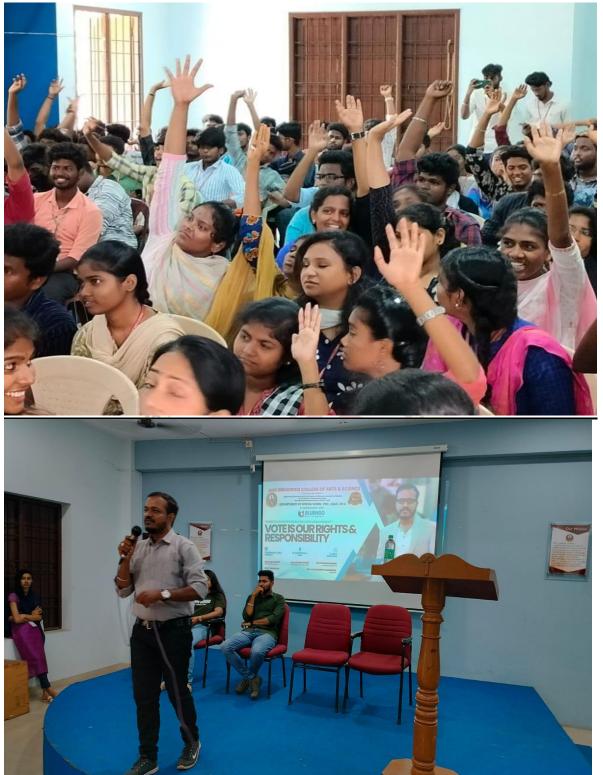

#### REPORT

a

On February 27th, the Department of Social Work, in collaboration with BLUENGO, IQAC, NCC, and YRC, orchestrated a sensitization program centered on Civic Engagement and Voting Rights. The event was graced by the presence of Mr. B. Ramesh, an esteemed entrepreneur and the founder/managing trustee of the Thikazh Charitable Trust, who served as the chief guest for the session.

Mr. Ramesh delivered an insightful discourse on the various methods of voting throughout different periods, elucidating the significance of exercising one's voting rights. He emphasized the importance of voting, shedding light on the repercussions of abstaining from this fundamental civic duty.