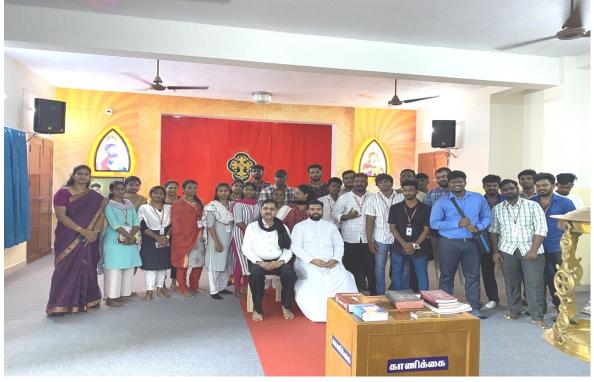

### <u>REPORT</u>

Sensitization program centered on Civic Engagement and Voting Rights

Date: 27th Feb 2024

Program Schedule

11.30 am - 1.00 pm

Prayer song

Introduction of resource person

Talk by resource person

#### REPORT

a

On February 27th, the Department of Social Work, in collaboration with BLUENGO, IQAC, NCC, and YRC, orchestrated a sensitization program centered on Civic Engagement and Voting Rights. The event was graced by the presence of Mr. B. Ramesh, an esteemed entrepreneur and the founder/managing trustee of the Thikazh Charitable Trust, who served as the chief guest for the session.