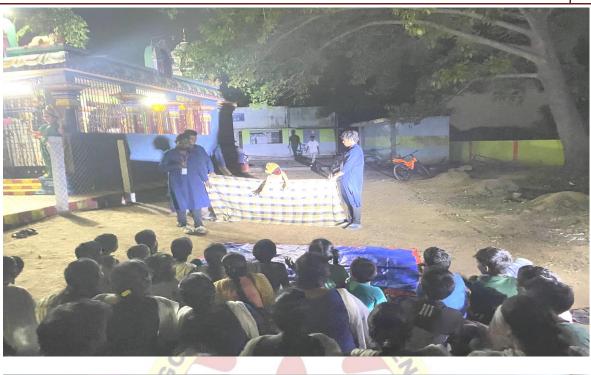

# PULWAMA DAY

### **REPORT & PHOTOS**

"THE PULWAMA ATTACK DAY" was commemorated by "MGC NCC ARMY" to pay tribute to the 40 CRPF soldiers who laid down their lives in Kashmir at Pulwama district. The event was organized at Mar Gregorios College of Arts & science. The student's NCC cadets performed a skit on patriotism. It was a truly mesmerizing show and induced more patriotism among all of us. B certificates were distributed to the third-year cadets. Everyone dispersed sincerely hoping that such an event was organized every year to give the cadets and the others a chance to express their patriotism.