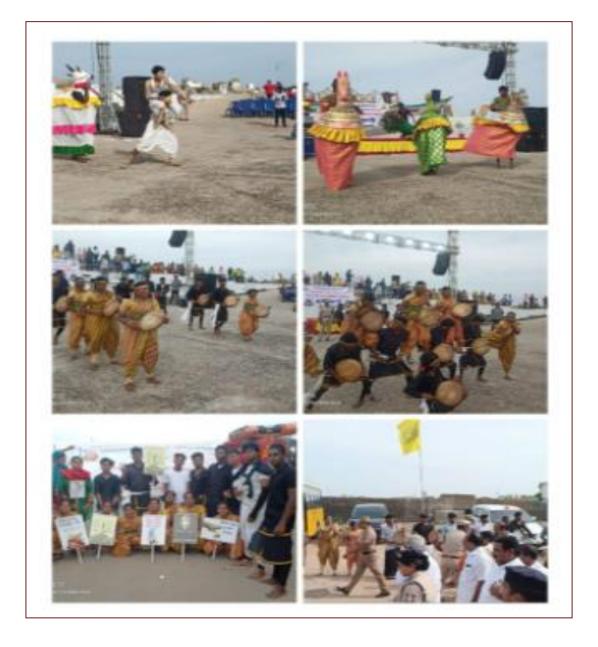

# **REPORT**

MAR GREGORIOS COLLEGE OF ARTS & SCIENCE NATIONAL SERVICE SCHEME UNIT:067

REPORT

NAME OF THE EVENT: Drug awareness Program DATE & VENUE: 26.06.2023 AIM: Promote Drug Aware as a source of credible and accurate information on illicit drugs INAUGURAL ADDRESS: N4. Fishing harbour Police.(Kasimedu) PRESIDENTIAL ADDRESS: NSS Asst P.O T.Saranya OUTCOME: Through these program NSS students created awareness among public NUMBER OF PARTICIPATES: NSS VOLUNTEERS – 16

Affiliated to the University of Madras| An ISO 9001:2015 certified Institution Mogappair West, Chennai-600 037

**AQAR** 2023-24

mental health and prevent them from accessing the help they need. The United Nations Office on Drugs and Crime (UNODC) recognizes the importance of taking a people-centered approach to drug policies, with a focus on human rights, compassion, and evidence-based practices. The International Day against Drug Abuse and Illicit Trafficking, or World Drug Day, is marked on 26 June every year to strengthen action and cooperation in achieving a world free of drug abuse. The theme of awareness is "People first: stop stigma and discrimination, strengthen prevention". The aim of this year's campaign is to raise awareness about the importance of treating people who use drugs with respect and empathy; providing evidence-based, voluntary services for all; offering alternatives to punishment; prioritizing prevention; and leading with compassion. The campaign also aims to combat stigma and discrimination against people who use drugs by promoting language and attitudes that are respectful and non-judgmental. This program Was inaugurated by our N4 Fishing harbour police station (Kasimedu) they invited our MGC college NSS students to make their cultural performance in their anti-drug awareness program to create awareness to the students.NSS students were supported by our SECRETARY-Rev. Fr. Mathew Pallikunnel and our principal Dr.R.Srikanth and our voice principals Dr.G.Gayathry (shift 1) & Dr.S.Shalini Maher (shift 2). Strength and guidance by our NSS Assistant program officer T.Saranya. The anti-drug awareness program was taken in N4 fishing harbour Kasimedu. The NSS volunteers were accompanied by our NSS assistant Program officer T.Saranya. The students of MGC NSS volunteers (15) participate in the Anti- drug awareness. The scintillating performance by our NSS volunteers were highly laudable. The N4 Fishing harbour and our college management and principal appreciated the efforts of the students and the respective staff for their participation in anti-drug awareness. -F& Algath DR.S. Dole Dr.R.SRIKANTH, M.B.A., M.Phil., Ph.D., Principal MAR GREGORIOS COLLEGE OF ARTS & SCIENCE MOGAPPAIR WEST, CHENNAL - 600 037.