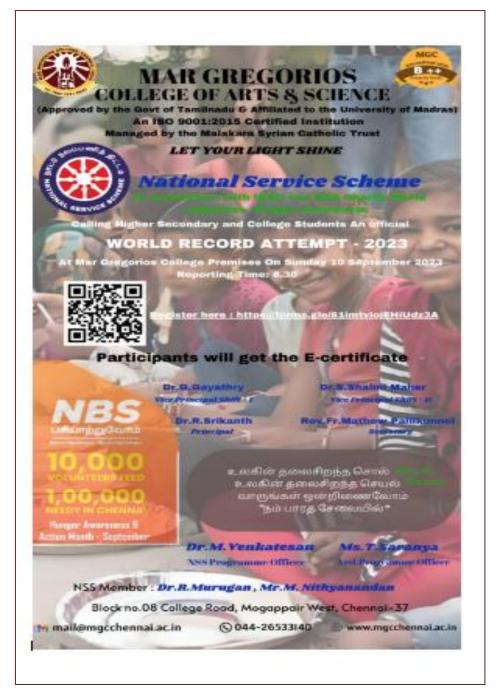

| 43 Yuvaraj  | B.COM (AF) | There queses | celer |
|-------------|------------|--------------|-------|
| 44 Saranya  | BA (ENG)   |              | Dan   |
| 45 Soniya   | BA (ENG)   | godt         | un    |
| 46 Monika   | BA (ENG)   | Viery good   | Mas   |
| 47 Pavithra | BBA I      | searcy green | ien   |
| 48 Thanika  | BBA        | nier         | Re    |
| 49 Sanjay   | B.Sc (CS)  | Very Good    | Daw   |
| 50 Muthu    | B.Sc (CS)  | Veringed     | Mus   |

R. Groce

Dr.R.SRIKANTH, M.B.A., M.Phil., Ph.D., Principal MAR GREGORIOS COLLEGE OF ARTS & SCIENCE MOGAPPAIR WEST, CHENNAI - 600 037.



Affiliated to the University of Madras| An ISO 9001:2015 certified Institution Mogappair West, Chennai-600 037 AQAR 2023-24

## **WORLD RECORD ATTEMPT FOR HUNGER AWARENESS**

# **INVITATION**



R. Guo

Dr.R.SRIKANTH, M.B.A., M.Phil., Ph.D., Principal MAR GREGORIOS COLLEGE OF ARTS & SCIENCE MOGAPPAIR WEST, CHENNAL - 600 037.



Affiliated to the University of Madras| An ISO 9001:2015 certified Institution Mogappair West, Chennai-600 037 AQAR 2023-24

# **REPORT**



#### MAR GREGORIOS COLLEGE OF ARTS &SCIENCE NATIONAL SERVICE SCHEME UNIT:067 REPORT



NAME OF THE EVENT: Hunger Awareness World Record Attend-2023

DATE & VENUE: 10:09:2023 & MGC Ground

AIM:10,000 Volunteers Feed 1,00,000 Need in Chennai

INAUGURAL ADDRESS: Principal - Dr.R.Srikanth

PRESIDENTIAL ADDRESS: NSS P.O -Dr.M. Venkateshan

**OUTCOME:** To save lives by eliminating hunger through the prevention, detection and treatment of malnutrition

NUMBER OF PARTICIPATES: NSS VOLUNTEER-40 Members and MGC Student's 452