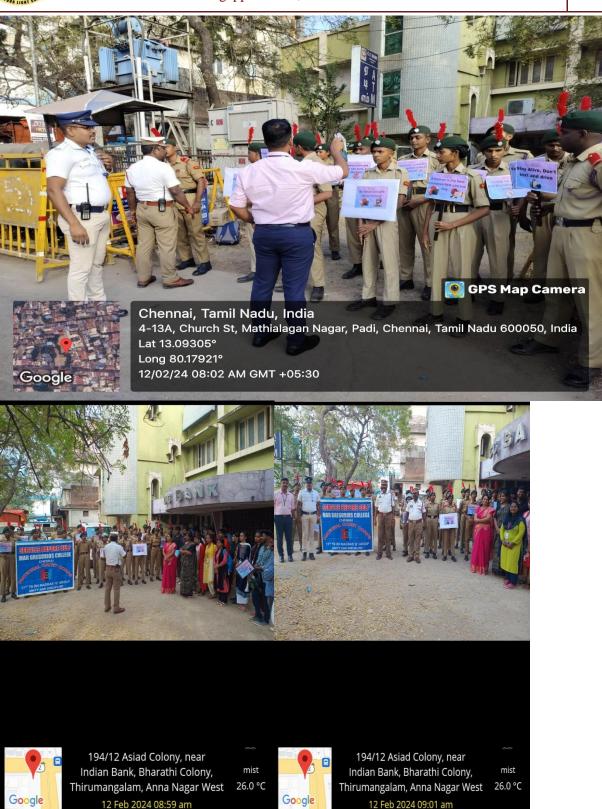

Outcome of the Program: The outcome of the Civic Engagement and Voting Rights sensitization program aimed to empower students with the knowledge and skills necessary for active participation in the democratic process. Key outcomes include:

- Increased awareness: The program succeeded in raising awareness among students about the importance of voting rights and civic engagement in a democratic society.
- Enhanced understanding: Through insightful discourses and interactive activities, students gained a deeper understanding of the electoral process, including the significance of their role as voters.
- Critical thinking and informed decision-making: The mock election activity provided students with an opportunity to critically evaluate candidates and make informed voting decisions, thereby fostering critical thinking skills.
- Digital literacy: By utilizing digital platforms for the mock election, students were exposed to the use of technology in the electoral process, enhancing their digital literacy skills.
- Collaboration and exchange of perspectives: The participation of guest speakers from BLUENGO, along with the chief guest Mr. B. Ramesh, enriched the program by providing diverse perspectives on civic engagement and voting rights.
- Commitment to democratic values: The collective pledge from students to exercise their voting rights responsibly in the future reflects their commitment to upholding democratic values and actively participating in the democratic process.
- Long-term impact: The program aimed to instill a sense of civic responsibility and commitment to democratic values among students, with the potential for long-term impact on their engagement in civic affairs and political participation.