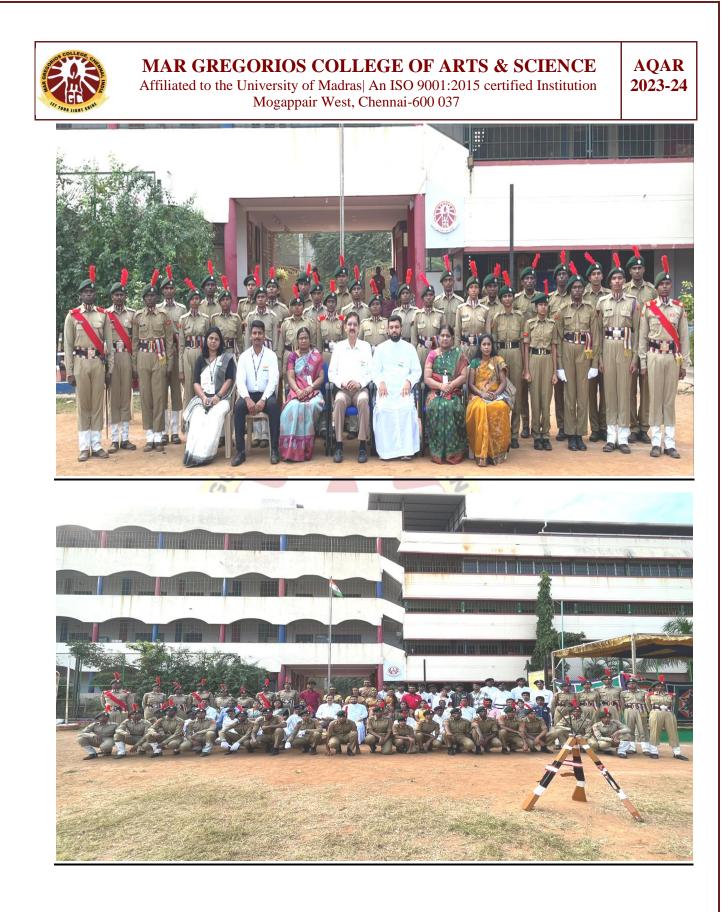

## **REPORT**

R. Guo

Affiliated to the University of Madras| An ISO 9001:2015 certified Institution Mogappair West, Chennai-600 037

Indian about the dawn of a new beginning, the beginning of an era of deliverance from the clutches of British colonialism of more than 200 years. It was on 15th August 1947 that India was declared independent from British colonialism, and the reins of control were handed over to the leaders of the Country. India's gaining of independence was a tryst with destiny, as the struggle for freedom was a long and tiresome one, witnessing the sacrifices of many freedom fighters, who laid down their lives on the line. We are celebrates 77th Independence day in our college. The NCC cadets and NSS Volunteers doing march past on the day. This program Was inaugurated by our SECRETARY-Rev. Fr. Mathew Pallikunnel and our principal Dr.R.Srikanth and support by our voice principals Dr.G.Gayathry (shift 1) & Dr.S.Shalini Maher (shift 2). Strength and guidance by our NSS program officer Dr.M.Venkatesan, NSS assistant program officerMrs.Saranya, NSS Member Mr.Nithiyanandan and NCC COORDINATOR Dr.S.Fabbiyola.The Independence day was taken in Mar Gregorios College at ground. The NSS volunteers were accompanied by Dr.M.Venkatesan NSS Program Officer.

The students of MGC NSS volunteers (31) participate in the Independence day. The scintillating performance of drill by NCC cadets and NSS volunteers was highly laudable. The celebration was concluded with National Anthem. The college management and the principal appreciated the efforts of the students and the staff for conducting the program account of Independence Day.