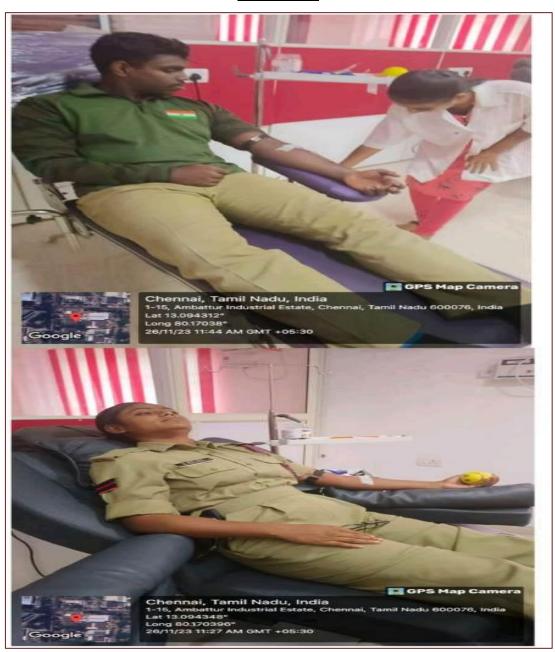

### **REPORT**

R. Guo

Affiliated to the University of Madras| An ISO 9001:2015 certified Institution Mogappair West, Chennai-600 037 AQAR 2023-24

SUMMARY: Voluntary Blood Donation programme is the foundation for safe and quality Blood Transfusion Service as the blood collection from Voluntary non-renumerated blood donors is considered to be the safest, there was a felt need to develop an operational guideline which can provide all the necessary information on recruitment and retention of voluntary blood donors and guide organizations for this important activity. Recruitment of safe donors is a challenging task. It is necessary that people realize that blood donation is their responsibility. No Blood Bank, hospital or Government can sustain health care without adequate blood from such donors and Blood Donor Organizations plays a very crucial role in this endeavor. This Blood donation camp organize by National service scheme & Red Ribbon Club in association with MMM hospital and organize by National service scheme & Red Ribbon Club in association with MMM hospital and Dr.MGR university. This day was celebrated in our college by inviting Dr.Arumugam M.D., the organizer. Dr.Rosaline Rachel Msc,(N) p.h.d. Dr.Beula Dalus N.S.S Coordinator. Mrs.Gitty Annie Thomas R.R.C Coordinator and their tentative staff. This program was inaugurated by our principal Dr.R.Srikanth and support by our voice principals Dr.G.Gayathiri (shift 1) & Dr.S.Shalini Maher (shift 2). Strength and guidance by our NSS program officer Dr.M.Venkatesan, NSS assistant program officer Mrs.Saranya, NSS incharge Mr.Nithiyanandan and R.R.C convener Dr.K.Aswini. The blood donation camp was taken in Mar Gregorios College at Mar Ivanios Hall. The NSS volunteers were accompanied by Dr.M.Venkatesan NSS College at Mar Ivanios Hall. The NSS volunteers were accompanied by Dr.M.Venkatesan NSS Program Officer and Dr.K.Aswini R.R.C convener. The students of MGC which includes NSS volunteers (30) participate in the blood donation camp and donors donate their blood. Our NSS volunteers Co-operate and help with a respective staff in blood donation camp. The MMM hospitspital and Dr.MGR university appreciate the donors with their certificate. The college management and the principal appreciated the efforts of the students and the staff for conducting the Blood donation camp. Dr.R.SRIKANTH, M.B.A., M.Phil., Ph.D., Principal MAR GREGORIOS COLLEGE OF ARTS & SCIENCE MOGAPPAIR WEST, CHENNAI - 600 037. Mulut Hgats N.S. Soli ĸ LIGM