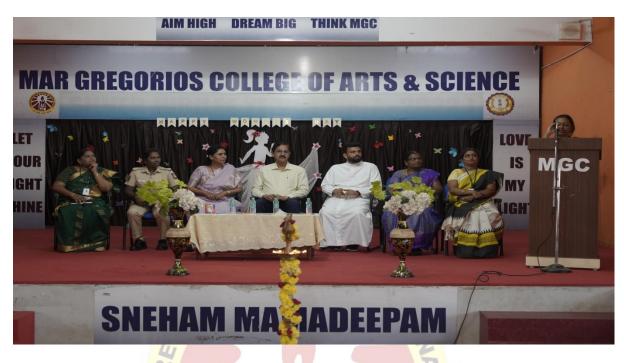

### **REPORT**

International Women's Day was organized by MGC Women's Cell on the eve of 7<sup>th</sup> March 2024 in the Mar Ivanios Hall with 300 plus women students and staff. The Event Started with Prayer song, followed by Tamil Thai Vazhthu. Then the Dignitaries lighted Kuthuvilakku. The Event was initiated with Blessings of Secretary Rev. Fr. Mathews Pallikunnel, then Felicitated by the Principal Dr. R. Srikanth. The Program was successfully conducted as per the schedule. The day was graced by Chief Guest Dr.Padma R and Women Achiever Mrs. S. Lakshmi Sigamani.

The Chief Guest Dr.Padma addressed the gathering on "Women Empowerment", She shared her views on successful womanhood and tips to live healthy lifestyle. Our Girls students interacted with her to clarify their queries. MGC Management and Women cell honored Women Achiever Mrs.S.Lakshmi Sigamani, Women Head Constable, Thirumangalam Police Station, Chennai. She shared her personal experience as a successful mother & to balance the work life. Her speech inspired the students. Then Our Students performed Singing, Dancing, Poetry and Speech Events.Finally, program was successfully ended with Vote of Thank and followed by National Anthem.