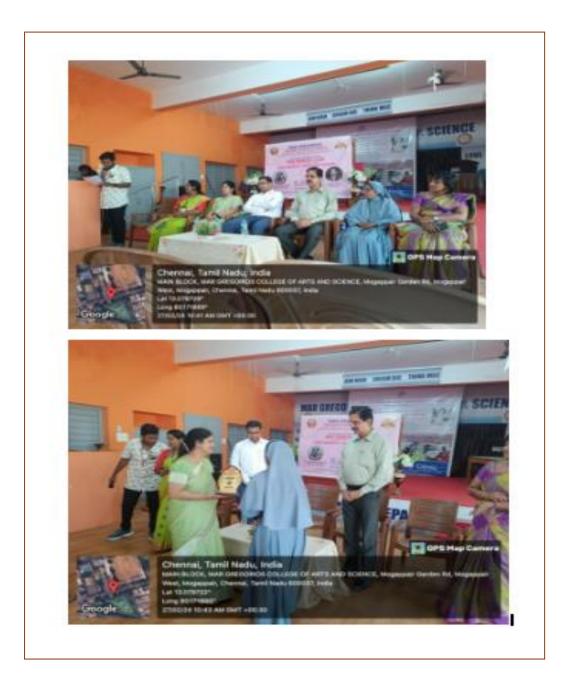

### **REPORT**

VENUE: MAR IVANIOS HALL

DATE: 27/02/2024

TIME: 09.00 AM - 12.00 PM

Red Ribbon Club in association with Pavithram Specialty Clinic on account of Women's Day conducted free medical camp for Women on 27<sup>th</sup> February 2024. The camp was scheduled between 9.00am to 12.00pm in Mar Ivanios Hall. The event commenced with the blessing by Sr.Celein followed with felicitation by Principal Dr.R.Srikanth. Momentum was given by Sr.Celein and Principal Dr.R.Srikanth to Dr.E.Pavithra Balaji (Gynecologist/ Obstetrician) and Dr.Balaji.B (Spine Surgeon) respectively. Also present were RRC Convenor Dr.Aswini and Co-Convenor Ms.Sujdha.

Women are the real architect of society. Medical camps are valuable tool in addressing health, inequalities and improving the overall health of the society. To create awareness and educate people about regular health checkup, MGC's Red Ribbon Club on account of Women's Day Organized Free Medical Camp for Women for student, teaching and non-teaching staff. General checkup included testing the BP, Sugar level, BMI etc., after which appropriate advice were given to the needed members.