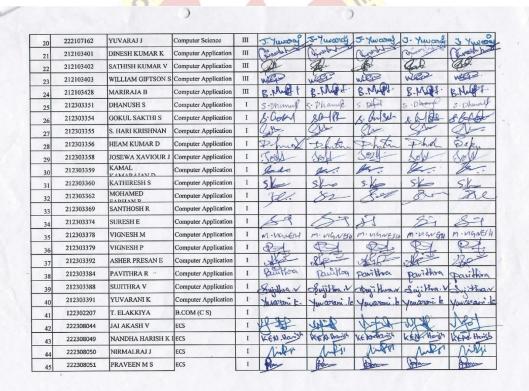

# MATHS DEPARTMENT ORGANISED FIVE DAYS SKILL DEVELOPMENT PROGRAM FOR WOMEN

# PROGRAM SCHEDULE

|                | MAR GREGORIOS COLLEGE OF ARTS & SCIENCE                              |         |
|----------------|----------------------------------------------------------------------|---------|
|                | DEPARTMENT OF MATHEMATICS                                            |         |
|                | PROGRAM SCHEDULE                                                     |         |
|                | SKILL DEVELOPMENT PROGRAM                                            |         |
| Date: 22.03.20 | 024 Time: 9.00 A                                                     | м       |
| Venue: KCGSJ   | Hall                                                                 |         |
| M.C: Gnanai P  | Priya. P (III B.Sc. Maths)                                           |         |
| Day 5 Topic: 7 | he Power of Advanced Markup in Modern Web Design.                    |         |
| 09:00 AM       | - Prayer Song                                                        |         |
| 09:02 AM       | - Welcome Address and Intro of the Resource Person by C. Bebisha,    | •       |
|                | III B.Sc                                                             | . Maths |
| 09:08 AM       | - Blessings by Rev.Fr. Mathew Pallikunnel, Secretary                 |         |
| 09:12 AM       | - Felicitation by Dr. R. Srikanth, Principal                         |         |
| 09:15 AM       | - Session Presented by Resource Person - Dr. A. Hency Juliet, Profes |         |
|                | Department of Computer Application, Saveetha College of Liberal      |         |
|                | Sciences, SIMATS, Cher                                               | nnai.   |
| 10:00 AM       | - Vote of Thanks by Arun Kumar. V of III B.Sc. Maths.                |         |
|                |                                                                      |         |
|                |                                                                      |         |
|                |                                                                      |         |
|                |                                                                      |         |
|                |                                                                      |         |
|                | **************************************                               |         |
|                |                                                                      |         |
|                |                                                                      |         |

R. Gue

Affiliated to the University of Madras| An ISO 9001:2015 certified Institution Mogappair West, Chennai-600 037 AQAR 2023-24

|                      |                                                                        | OF.                  |
|----------------------|------------------------------------------------------------------------|----------------------|
|                      | MAR GREGORIOS COLLEGE OF ARTS & SCIEN                                  | CE.                  |
|                      | DEPARTMENT OF MATHEMATICS                                              |                      |
|                      | PROGRAM SCHEDULE<br>SKILL DEVELOPMENT PROGRAM                          |                      |
| Date: 21.03          |                                                                        | Time: 9.00 AM        |
| Venue: KCG           |                                                                        | TIME. 5.00 AM        |
|                      |                                                                        |                      |
|                      | Gopalal (III B.Sc. Maths)                                              | n Domo with Autocrat |
|                      | :: Advanced Techniques in Certificate Automation: Hands-O              |                      |
| 09:00 AM             | - Prayer Song                                                          | WWW.W.               |
| 09:02 AM             | <ul> <li>Welcome Address and Intro of the Resource Person b</li> </ul> | III B.Sc. Maths      |
| 00.08 414            | Blocsings by Pay Er, Mathau Pallikunnal Sacratan                       | III B.SC. Wattis     |
|                      | - Blessings by Rev.Fr. Mathew Pallikunnel, Secretary                   |                      |
| 09:12 AM<br>09:15 AM |                                                                        | lui Professor        |
| 09:15 AW             | Department of Data Analytics, Saveetha College of L                    |                      |
|                      | Department of Data Analytics, Suveetha Conege of L                     | SIMATS, Chennai      |
| 10:00 AM             | - Vote of Thanks by Jency Joyce.K of III B.Sc. Maths.                  | Simars, chennur      |
| 10.00 AN             |                                                                        | 0                    |
|                      |                                                                        |                      |
|                      |                                                                        |                      |
|                      |                                                                        |                      |
|                      |                                                                        |                      |
|                      | · · · · · · · · · · · · · · · · · · ·                                  |                      |
|                      |                                                                        |                      |
|                      |                                                                        |                      |
|                      |                                                                        |                      |