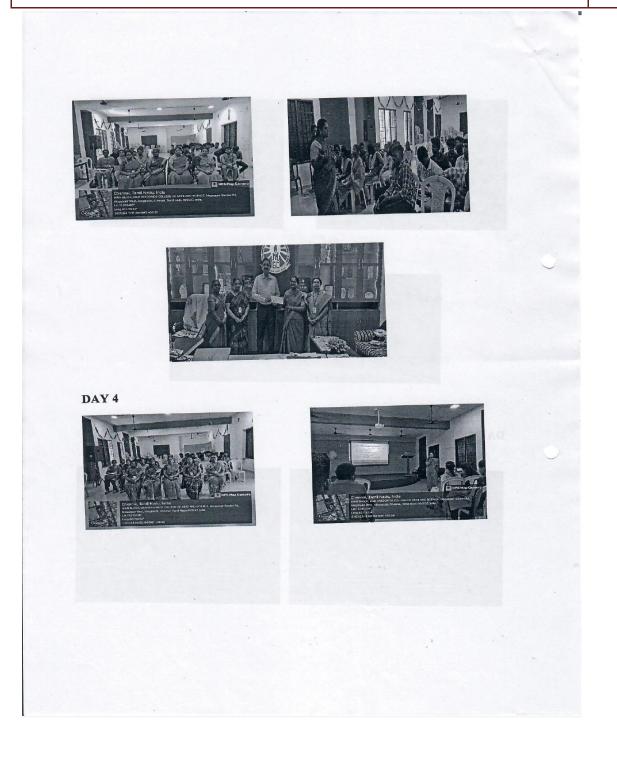

# MATHS DEPARTMENT ORGANISED FIVE DAYS SKILL DEVELOPMENT PROGRAM FOR WOMEN

# PROGRAM SCHEDULE

|                | MAR GREGORIOS COLLEGE OF ARTS & SCIENCE                              |         |
|----------------|----------------------------------------------------------------------|---------|
|                | DEPARTMENT OF MATHEMATICS                                            |         |
|                | PROGRAM SCHEDULE                                                     |         |
|                | SKILL DEVELOPMENT PROGRAM                                            |         |
| Date: 22.03.20 | 024 Time: 9.00 A                                                     | м       |
| Venue: KCGSJ   | Hall                                                                 |         |
| M.C: Gnanai P  | Priya. P (III B.Sc. Maths)                                           |         |
| Day 5 Topic: 7 | he Power of Advanced Markup in Modern Web Design.                    |         |
| 09:00 AM       | - Prayer Song                                                        |         |
| 09:02 AM       | - Welcome Address and Intro of the Resource Person by C. Bebisha,    | •       |
|                | III B.Sc                                                             | . Maths |
| 09:08 AM       | - Blessings by Rev.Fr. Mathew Pallikunnel, Secretary                 |         |
| 09:12 AM       | - Felicitation by Dr. R. Srikanth, Principal                         |         |
| 09:15 AM       | - Session Presented by Resource Person - Dr. A. Hency Juliet, Profes |         |
|                | Department of Computer Application, Saveetha College of Liberal      |         |
|                | Sciences, SIMATS, Cher                                               | nnai.   |
| 10:00 AM       | - Vote of Thanks by Arun Kumar. V of III B.Sc. Maths.                |         |
|                |                                                                      |         |
|                |                                                                      |         |
|                |                                                                      |         |
|                |                                                                      |         |
|                |                                                                      |         |
|                | **************************************                               |         |
|                |                                                                      |         |
|                |                                                                      |         |

R. Gue

Affiliated to the University of Madras| An ISO 9001:2015 certified Institution Mogappair West, Chennai-600 037 AQAR 2023-24

|                      |                                                                        | OF.                  |
|----------------------|------------------------------------------------------------------------|----------------------|
|                      | MAR GREGORIOS COLLEGE OF ARTS & SCIEN                                  | CE.                  |
|                      | DEPARTMENT OF MATHEMATICS                                              |                      |
|                      | PROGRAM SCHEDULE<br>SKILL DEVELOPMENT PROGRAM                          |                      |
| Date: 21.03          |                                                                        | Time: 9.00 AM        |
| Venue: KCG           |                                                                        | TIME. 5.00 AM        |
|                      |                                                                        |                      |
|                      | Gopalal (III B.Sc. Maths)                                              | n Domo with Autocrat |
|                      | :: Advanced Techniques in Certificate Automation: Hands-O              |                      |
| 09:00 AM             | - Prayer Song                                                          | WWW.W.               |
| 09:02 AM             | <ul> <li>Welcome Address and Intro of the Resource Person b</li> </ul> | III B.Sc. Maths      |
| 00.08 414            | Blocsings by Pay Er, Mathau Pallikunnal Sacratan                       | III B.SC. Wattis     |
|                      | - Blessings by Rev.Fr. Mathew Pallikunnel, Secretary                   |                      |
| 09:12 AM<br>09:15 AM |                                                                        | lui Professor        |
| 09:15 AW             | Department of Data Analytics, Saveetha College of L                    |                      |
|                      | Department of Data Analytics, Suveetha Conege of L                     | SIMATS, Chennai      |
| 10:00 AM             | - Vote of Thanks by Jency Joyce.K of III B.Sc. Maths.                  | Simars, chennur      |
| 10.00 AN             |                                                                        | 0                    |
|                      |                                                                        |                      |
|                      |                                                                        |                      |
|                      |                                                                        |                      |
|                      |                                                                        |                      |
|                      | · · · · · · · · · · · · · · · · · · ·                                  |                      |
|                      |                                                                        |                      |
|                      |                                                                        |                      |
|                      |                                                                        |                      |