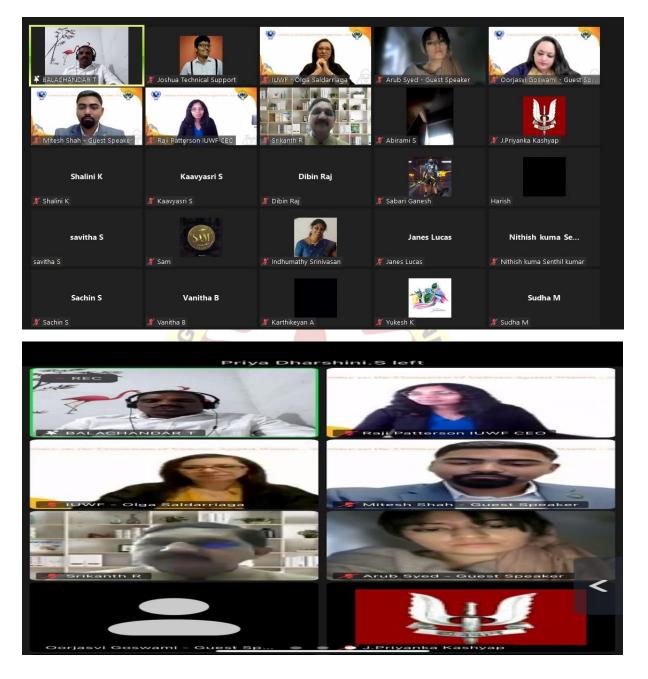

#### REPORT

Department of Commerce Shift – I and women cell organized a conference in association with International United Women Federation and IQAC on the topic "Faceless Perpetrators: Cyber Crime against Women" through Zoom platform on 25<sup>th</sup> November. Dr. Jerald Feinstein Chief Academic Officer from Harvard University, Arub Syed Journalist from Thomson Reuters, Mitesh Shah Chief Executive Officer from Empire protection and Oorjasvi Goswami lawyer cum Women Right Advocate from Independent Litigation Practice was the resource persons for the conference. Prof. T. Papitha of Department of commerce shift I and Prof. Selvi Johnson of Department of Accounting and Finance shift I was the convenor of the program. The main objective of the conference is to provide awareness to students about cyber crime against women.

The program was started at 7:30pm by the Master of Ceremony Ms. Lavanya & Ms. Nancy of III B. Com A with prayer song followed by Thamizh Thaai Vazhthu. Secretary Rev. Fr. Mathew Pallikunnel blessed the gathering and Dr. R. Srikanth principal welcomed the gathering. Chief Guest address was delivered by Prof. T. Papitha of Department of commerce shift I then, Dr. Jerald Feinstein Chief Academic Officer from Harvard University, Arub Syed Journalist from Thomson Reuters, Mitesh Shah Chief Executive Officer from Empire protection and Oorjasvi Goswami lawyer cum Women Right Advocate from Independent Litigation Practice Resource persons of the day took over the session and conducted certain activities. Prof. Selvi Johnson of Department of Accounting and Finance shift I later proposed the vote of thanks. Totally 892 students and staff attended the conference and was benefited Feedbacks received from the participants were positive.