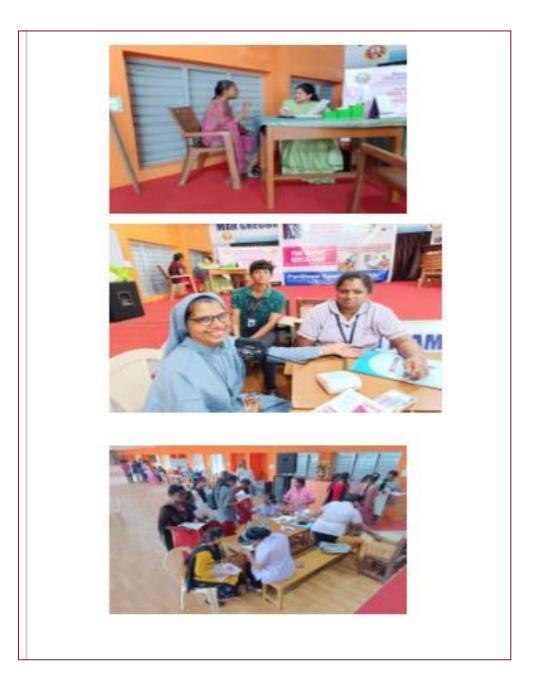

Women are the real architect of society. Medical camps are valuable tool in addressing health, inequalities and improving the overall health of the society. To create awareness and educate people about regular health checkup, MGC's Red Ribbon Club on account of Women's Day Organized Free Medical Camp for Women for student, teaching and non-teaching staff. General checkup included testing the BP, Sugar level, BMI etc., after which appropriate advice were given to the needed members.

Bone mineral density measuring machine was available as part of general checkup. Conducting such camp helps to encounter if there is any problem. Identifying issues at an early stage has more chance of overcoming it with proper medical attention. Such activity encourages students to be at good health and maintain healthy diet.

More than 100 students were benefited from the Medical Camp and appreciated the members of Pavithram Specialty Clinic for joining hands with Mar Gregorios College - Red Ribbon Club and making the camp more useful and successful for the student and staff community. Special appreciation to student volunteers from RRC for helping and guiding throughout the day.