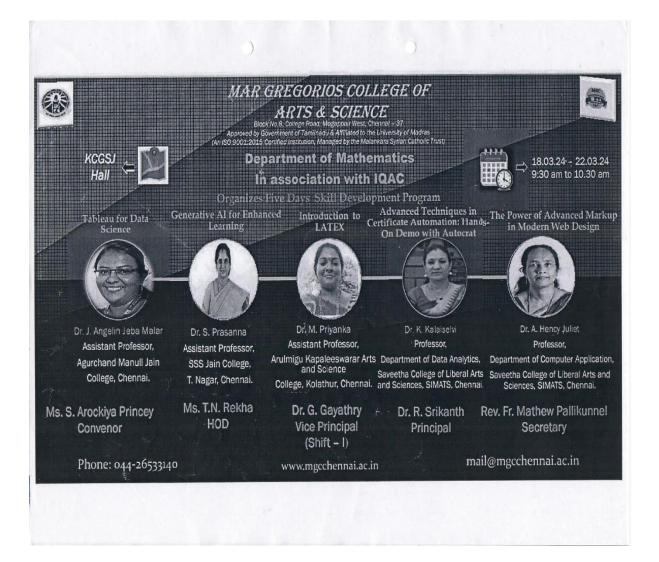

# MATHS DEPARTMENT ORGANISED FIVE DAYS SKILL DEVELOPMENT PROGRAM FOR WOMEN

# **INVITATION**

R. Guo

Dr.R.SRIKANTH, M.B.A., M.Phil., Ph.D., Principal MAR GREGORIOS COLLEGE OF ARTS & SCIENCE MOGAPPAIR WEST, CHENIVAI - 600 037.

Affiliated to the University of Madras| An ISO 9001:2015 certified Institution Mogappair West, Chennai-600 037 AQAR 2023-24

# PROGRAM SCHEDULE

|                | MAR GREGORIOS COLLEGE OF ARTS & SCIENCE                              |         |
|----------------|----------------------------------------------------------------------|---------|
|                | DEPARTMENT OF MATHEMATICS                                            |         |
|                | PROGRAM SCHEDULE                                                     |         |
|                | SKILL DEVELOPMENT PROGRAM                                            |         |
| Date: 22.03.20 | 024 Time: 9.00 A                                                     | м       |
| Venue: KCGSJ   | Hall                                                                 |         |
| M.C: Gnanai P  | Priya. P (III B.Sc. Maths)                                           |         |
| Day 5 Topic: 7 | he Power of Advanced Markup in Modern Web Design.                    |         |
| 09:00 AM       | - Prayer Song                                                        |         |
| 09:02 AM       | - Welcome Address and Intro of the Resource Person by C. Bebisha,    | •       |
|                | III B.Sc                                                             | . Maths |
| 09:08 AM       | - Blessings by Rev.Fr. Mathew Pallikunnel, Secretary                 |         |
| 09:12 AM       | - Felicitation by Dr. R. Srikanth, Principal                         |         |
| 09:15 AM       | - Session Presented by Resource Person - Dr. A. Hency Juliet, Profes |         |
|                | Department of Computer Application, Saveetha College of Liberal      |         |
|                | Sciences, SIMATS, Cher                                               | nnai.   |
| 10:00 AM       | - Vote of Thanks by Arun Kumar. V of III B.Sc. Maths.                |         |
|                |                                                                      |         |
|                |                                                                      |         |
|                |                                                                      |         |
|                |                                                                      |         |
|                |                                                                      |         |
|                | **************************************                               |         |
|                |                                                                      |         |
|                |                                                                      |         |