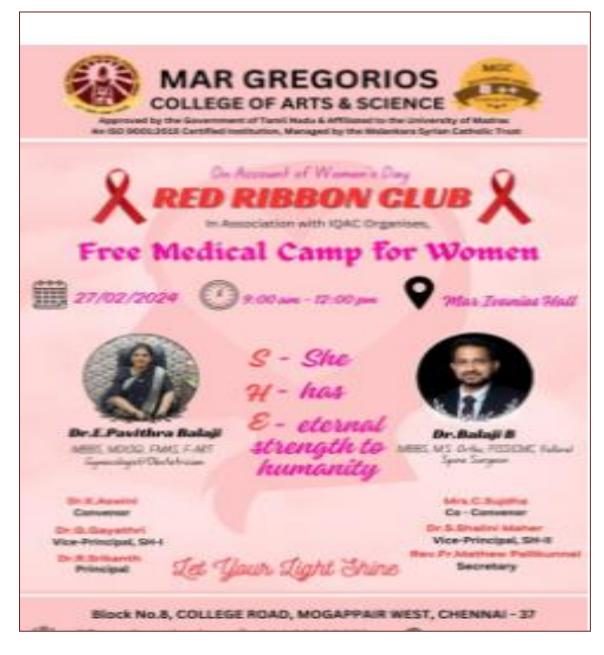

# **RED RIBBON CLUB ORGANISE**

# FREE MEDICAL CAMP FOR WOMEN

# **INVITATION**

R. Gro

Affiliated to the University of Madras| An ISO 9001:2015 certified Institution Mogappair West, Chennai-600 037 AQAR 2023-24

### **REPORT**

VENUE: MAR IVANIOS HALL

DATE: 27/02/2024

TIME: 09.00 AM - 12.00 PM

Red Ribbon Club in association with Pavithram Specialty Clinic on account of Women's Day conducted free medical camp for Women on 27<sup>th</sup> February 2024. The camp was scheduled between 9.00am to 12.00pm in Mar Ivanios Hall. The event commenced with the blessing by Sr.Celein followed with felicitation by Principal Dr.R.Srikanth. Momentum was given by Sr.Celein and Principal Dr.R.Srikanth to Dr.E.Pavithra Balaji (Gynecologist/ Obstetrician) and Dr.Balaji.B (Spine Surgeon) respectively. Also present were RRC Convenor Dr.Aswini and Co-Convenor Ms.Sujdha.