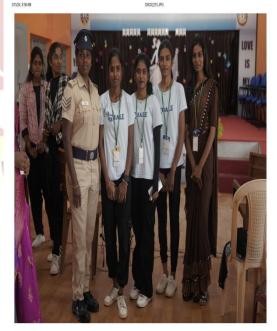

### **REPORT**

International Women's Day was organized by MGC Women's Cell on the eve of 7<sup>th</sup> March 2024 in the Mar Ivanios Hall with 300 plus women students and staff. The Event Started with Prayer song, followed by Tamil Thai Vazhthu. Then the Dignitaries lighted Kuthuvilakku. The Event was initiated with Blessings of Secretary Rev. Fr. Mathews Pallikunnel, then Felicitated by the Principal Dr. R. Srikanth. The Program was successfully conducted as per the schedule. The day was graced by Chief Guest Dr.Padma R and Women Achiever Mrs. S. Lakshmi Sigamani.

The Chief Guest Dr.Padma addressed the gathering on "Women Empowerment", She shared her views on successful womanhood and tips to live healthy lifestyle. Our Girls students interacted with her to clarify their queries. MGC Management and Women cell honored Women Achiever Mrs.S.Lakshmi Sigamani, Women Head Constable, Thirumangalam Police Station, Chennai. She shared her personal experience as a successful mother & to balance the work life. Her speech inspired the students. Then Our Students performed Singing, Dancing, Poetry and Speech Events.Finally, program was successfully ended with Vote of Thank and followed by National Anthem.