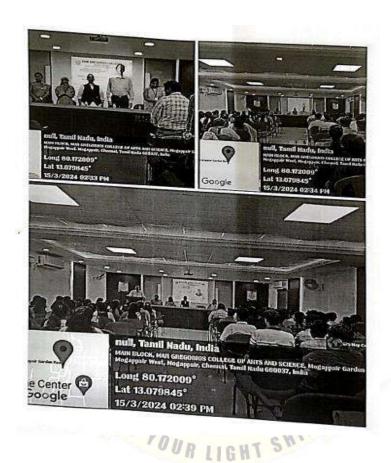

#### SEMINAR REPOR

VENUE: KCJS HALL Date: 27.09.23 Timing: 12.00-02.00pm

The Anti - Ragging Committee of Mar Gregorios College of Arts & Science organized a awareness program titled Mental Health Support Ragging Victim's Healing And Rehabilitation on 27th Sebtember 2023 at 12.00pm to 02.00pm. A total of 100 students (Shift I&II) participated in this awareness program. The program began with "Thamizh Thai Vazhthu" by the students of Shift I&II followed by a prayer by Rev. Sr. Celin Maria DM. The welcome address was given by Dr.A.Kannaki . The event was felicitated by the Principal Dr. R. Srikanth followed by a short introduction by Ms, N. Rashmi. The speakers were honored with a shawl and a memento. Two speakers for the day were Dr. A.Prabhakaran, Social Worker and a past student of our college. Ms.S. Swetha, an Social Worker. The Ragging incidents that have happened in India and the measures that students have to take when he/she is being ragged or on seeing any student being ragged. She explained the cause of drug use on students and in our society. The speaker explained the punishment for possessing drugs. The Shift II students actively participated in the seminar and gained knowledge from it. The seminar concluded with a vote of thanks by Dr. M. C. Elumalai.