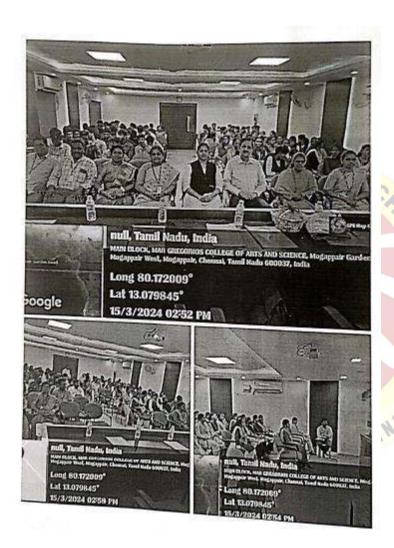

#### SEMINAR REPOR

VENUE: KCJS HALL Date: 27.09.23 Timing: 12.00-02.00pm

The Anti - Ragging Committee of Mar Gregorios College of Arts & Science organized a awareness program titled Mental Health Support Ragging Victim's Healing And Rehabilitation on 27th Sebtember 2023 at 12.00pm to 02.00pm. A total of 100 students (Shift I&II) participated in this awareness program. The program began with "Thamizh Thai Vazhthu" by the students of Shift I&II followed by a prayer by Rev. Sr. Celin Maria DM. The welcome address was given by Dr.A.Kannaki . The event was felicitated by the Principal Dr. R. Srikanth followed by a short introduction by Ms, N. Rashmi. The speakers were honored with a shawl and a memento. Two speakers for the day were Dr. A.Prabhakaran, Social Worker and a past student of our college. Ms.S. Swetha, an Social Worker. The Ragging incidents that have happened in India and the measures that students have to take when he/she is being ragged or on seeing any student being ragged. She explained the cause of drug use on students and in our society. The speaker explained the punishment for possessing drugs. The Shift II students actively participated in the seminar and gained knowledge from it. The seminar concluded with a vote of thanks by Dr. M. C. Elumalai.