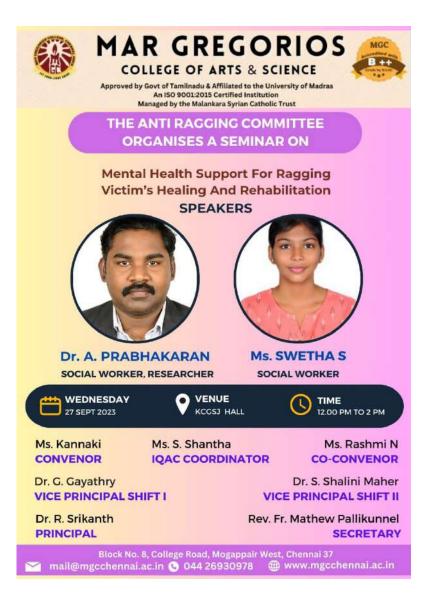

Mental Health Support Ragging Victim's Healing And Rehabilitation

#### SEMINAR REPOR

VENUE: KCJS HALL Date: 27.09.23 Timing: 12.00-02.00pm

The Anti - Ragging Committee of Mar Gregorios College of Arts & Science organized a awareness program titled Mental Health Support Ragging Victim's Healing And Rehabilitation on 27th Sebtember 2023 at 12.00pm to 02.00pm. A total of 100 students (Shift I&II) participated in this awareness program. The program began with "Thamizh Thai Vazhthu" by the students of Shift I&II followed by a prayer by Rev. Sr. Celin Maria DM. The welcome address was given by Dr.A.Kannaki . The event was felicitated by the Principal Dr. R. Srikanth followed by a short introduction by Ms, N. Rashmi. The speakers were honored with a shawl and a memento. Two speakers for the day were Dr. A.Prabhakaran, Social Worker and a past student of our college. Ms.S. Swetha, an Social Worker. The Ragging incidents that have happened in India and the measures that students have to take when he/she is being ragged or on seeing any student being ragged. She explained the cause of drug use on students and in our society. The speaker explained the punishment for possessing drugs. The Shift II students actively participated in the seminar and gained knowledge from it. The seminar concluded with a vote of thanks by Dr. M. C. Elumalai.