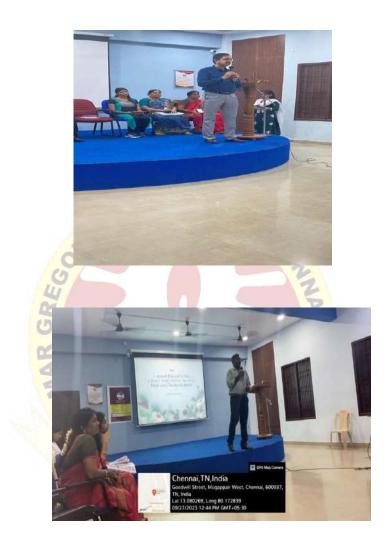

#### SEMINAR REPOR

VENUE: KCJS HALL Date: 27.09.23 Timing: 12.00-02.00pm

The Anti - Ragging Committee of Mar Gregorios College of Arts & Science organized a awareness program titled Mental Health Support Ragging Victim's Healing And Rehabilitation on 27th Sebtember 2023 at 12.00pm to 02.00pm. A total of 100 students (Shift I&II) participated in this awareness program. The program began with "Thamizh Thai Vazhthu" by the students of Shift I&II followed by a prayer by Rev. Sr. Celin Maria DM. The welcome address was given by Dr.A.Kannaki . The event was felicitated by the Principal Dr. R. Srikanth followed by a short introduction by Ms, N. Rashmi. The speakers were honored with a shawl and a memento. Two speakers for the day were Dr. A.Prabhakaran, Social Worker and a past student of our college. Ms.S. Swetha, an Social Worker. The Ragging incidents that have happened in India and the measures that students have to take when he/she is being ragged or on seeing any student being ragged. She explained the cause of drug use on students and in our society. The speaker explained the punishment for possessing drugs. The Shift II students actively participated in the seminar and gained knowledge from it. The seminar concluded with a vote of thanks by Dr. M. C. Elumalai.