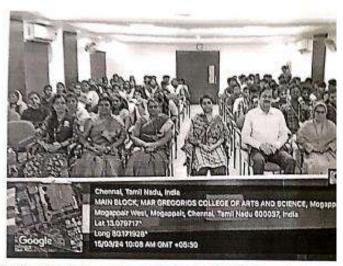

#### SEMINAR REPOR

VENUE: KCJS HALL Date: 27.09.23 Timing: 12.00-02.00pm

The Anti - Ragging Committee of Mar Gregorios College of Arts & Science organized a awareness program titled Mental Health Support Ragging Victim's Healing And Rehabilitation on 27th Sebtember 2023 at 12.00pm to 02.00pm. A total of 100 students (Shift I&II) participated in this awareness program. The program began with "Thamizh Thai Vazhthu" by the students of Shift I&II followed by a prayer by Rev. Sr. Celin Maria DM. The welcome address was given by Dr.A.Kannaki . The event was felicitated by the Principal Dr. R. Srikanth followed by a short introduction by Ms, N. Rashmi. The speakers were honored with a shawl and a memento. Two speakers for the day were Dr. A.Prabhakaran, Social Worker and a past student of our college. Ms.S. Swetha, an Social Worker. The Ragging incidents that have happened in India and the measures that students have to take when he/she is being ragged or on seeing any student being ragged. She explained the cause of drug use on students and in our society. The speaker explained the punishment for possessing drugs. The Shift II students actively participated in the seminar and gained knowledge from it. The seminar concluded with a vote of thanks by Dr. M. C. Elumalai.