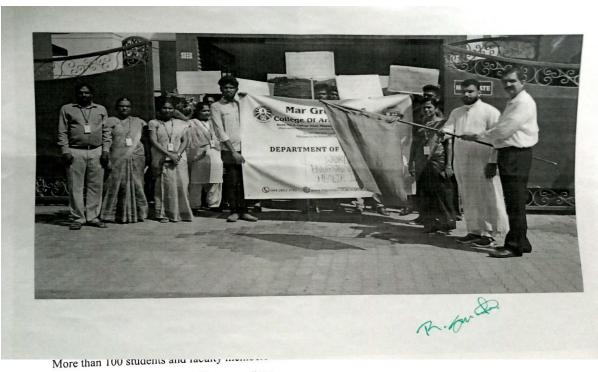

#### **REPORT**

program which was conducted by our college.

Mr. T. BALACHANDAR Head of the Department,

Department of Commerce, Shift – I

Mar Gregorios College of Arts and Science

Rower.

R. Grand

AQAR 2023-24