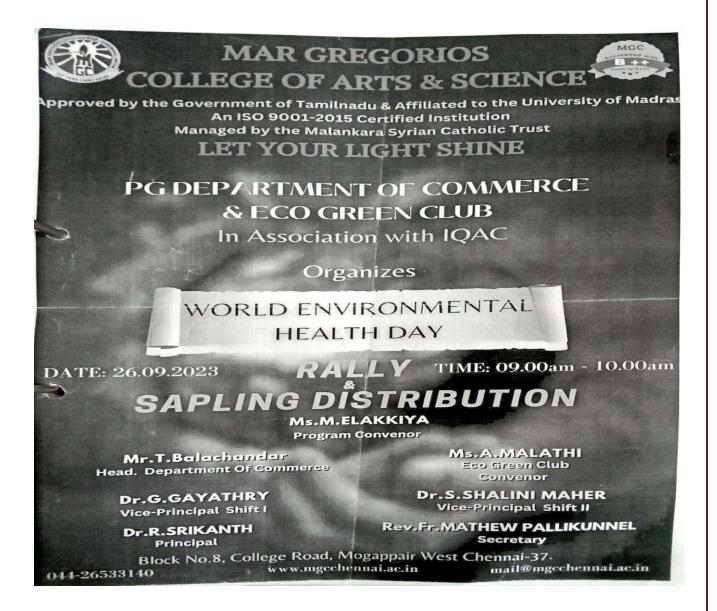

#### DEPARTMENT OF COMMERCE AND ECO GREEN CLUB

#### CELEBRATES WORLD ENVIRONMENTAL HEALTH DAY

#### ORGANIZE RALLY AND SAPLING DISTRIBUTION

#### **INVITATION**

R. Grand

Affiliated to the University of Madras| An ISO 9001:2015 certified Institution Mogappair West, Chennai-600 037

**AQAR** 2023-24