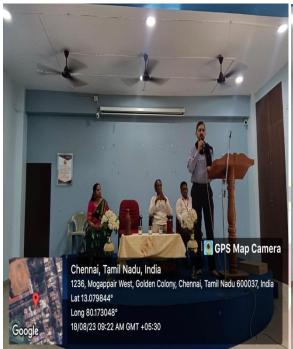

## **REPORT**

The Department of Social Work has successfully organized a seminar on "Green Social Work - Responding to Climate Change and Environmental Issues," which took place on August 18th, 2023. The seminar featured esteemed speakers, Mr. Yesave, the founder of Joyism, and Dr. Manjula Devi, the Head of Learning & Development. Both experts addressed an audience composed of Social Work students and members of the NSS (National Service Scheme).

The seminar covered a range of crucial topics related to environmental concerns and their impact on society. Mr. Yesave and Dr. Manjula Devi delved into significant themes including Global Warming and its Mitigation, Climate Change and its Mitigation, Composting and Greening Buildings for a Sustainable Future, and the concept of Joy Consciousness in creating a society that is environmentally conscious and sustainable.