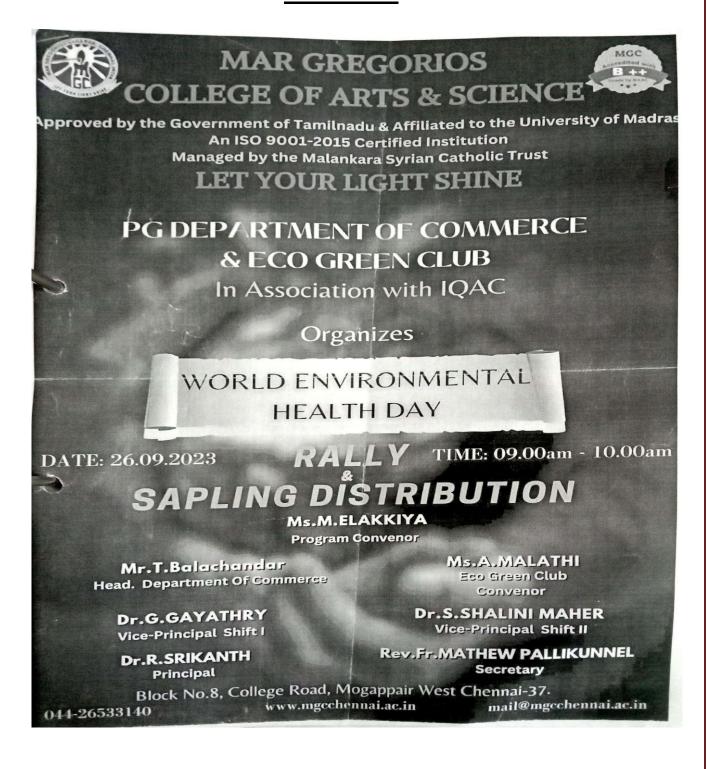

## WORLD ENVIRONMENTAL HEALTH DAY 26th SEPTEMBER 2023

#### REPORT

Department of Commerce Shift - I organized a tree sampling program and rally on World Environmental health day 26th September 2023.in MGC premises at 10am Ms. M. Elakiya was the convenor of the program. The main objective is to create an awareness on safety of environment

This World Environment Health day program was organized by M.com students in association with Eco Green Club.

More than 100 students and faculty members were benefited by this tree sampling and rally program which was conducted by our college.