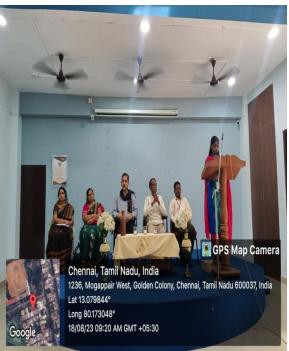

## **REPORT**

The Department of Social Work has successfully organized a seminar on "Green Social Work - Responding to Climate Change and Environmental Issues," which took place on August 18th, 2023. The seminar featured esteemed speakers, Mr. Yesave, the founder of Joyism, and Dr. Manjula Devi, the Head of Learning & Development. Both experts addressed an audience composed of Social Work students and members of the NSS (National Service Scheme).

The seminar covered a range of crucial topics related to environmental concerns and their impact on society. Mr. Yesave and Dr. Manjula Devi delved into significant themes including Global Warming and its Mitigation, Climate Change and its Mitigation, Composting and Greening Buildings for a Sustainable Future, and the concept of Joy Consciousness in creating a society that is environmentally conscious and sustainable.