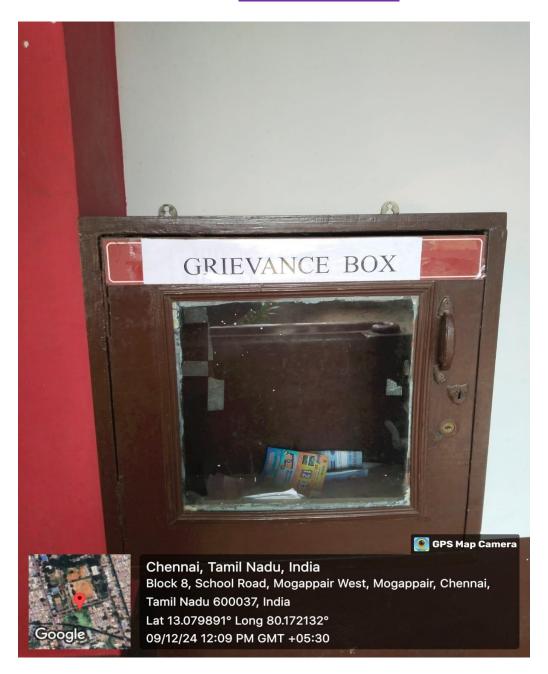

### **GRIEVANCE BOX**

R. Grand

Affiliated to the University of Madras| An ISO 9001:2015 certified Institution Mogappair West, Chennai-600 037

AQAR 2023-24