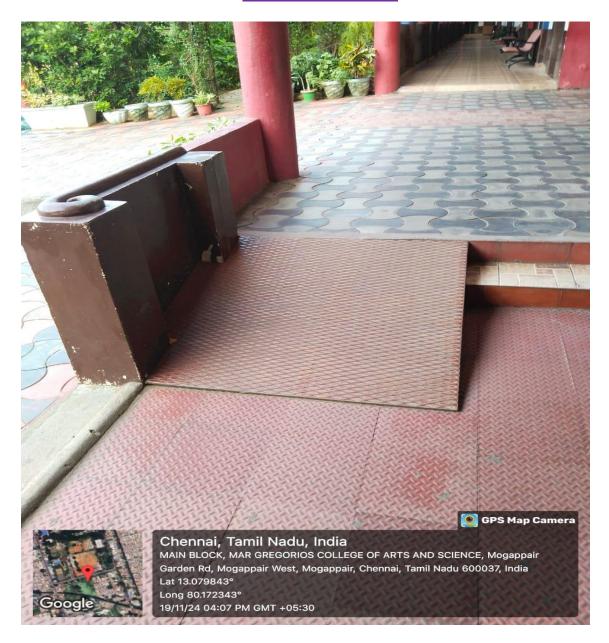

# **RAMP FACILITY**

Dr.R.SRIKANTH, M.B.A., M.Phil., Ph.D., Principal MAR GREGORIOS COLLEGE OF ARTS & SCIENCE MOGAPPAIR WEST, CHENNAL - 600 037.

Affiliated to the University of Madras| An ISO 9001:2015 certified Institution Mogappair West, Chennai-600 037