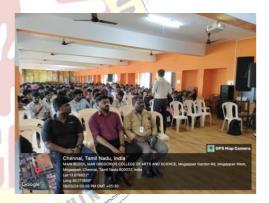

### Report

MGC Career Guidance Cell in association with IQAC organised a Seminar for the Final Year Students of both Shift -I &II on 26<sup>th</sup>February 2024 at Mar Ivanios Hall on the topic "PLAN YOUR HIGHER EDUCATION IN ABROAD".

The Seminar started with the prayer song followed by welcome address and introduction about the resource person was given by P. Gnanai Priya of III B. Sc. Mathematics (Shift I).Sr. Celin Maria started the session with blessings.Mr. M.Hari, CEO, Mr.Cecil Rogers, Regional Manager and Mrs. Bharathi, Branch Manager of Intelligent Overseas Education were the resource persons of the day. Resource persons narrated the importance of abroad studies and guided the way to go abroad and also they discussed about eligibility criteria, approaching scholarship and way to balance their economical situations etc. Around 600 students from Shift I and 300 students from Shift II participated in this seminar. The Students were enriched by valuable ideas through this session. MC was done by C. Bebisha of III B. Sc. Mathematics (Shift I). The session ended with Vote of Thanks by Naresh of III B.Com General (Shift II).