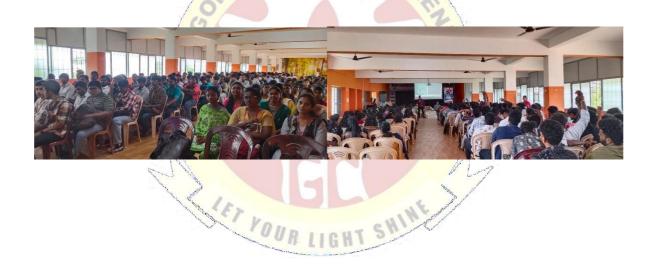

### Report

MGC Career Guidance Cell in association with IQAC organised a Seminar for the Final Year Students of both Shift -I &II on 26<sup>th</sup>February 2024 at Mar Ivanios Hall on the topic "PLAN YOUR HIGHER EDUCATION IN ABROAD".

The Seminar started with the prayer song followed by welcome address and introduction about the resource person was given by P. Gnanai Priya of III B. Sc. Mathematics (Shift I).Sr. Celin Maria started the session with blessings.Mr. M.Hari, CEO, Mr.Cecil Rogers, Regional Manager and Mrs. Bharathi, Branch Manager of Intelligent Overseas Education were the resource persons of the day. Resource persons narrated the importance of abroad studies and guided the way to go abroad and also they discussed about eligibility criteria, approaching scholarship and way to balance their economical situations etc. Around 600 students from Shift I and 300 students from Shift II participated in this seminar. The Students were enriched by valuable ideas through this session. MC was done by C. Bebisha of III B. Sc. Mathematics (Shift I). The session ended with Vote of Thanks by Naresh of III B.Com General (Shift II).