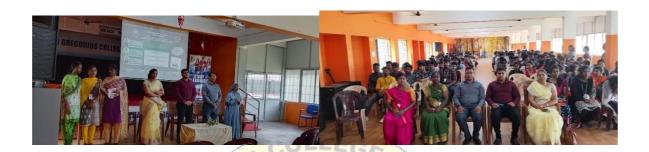

### Report

MGC Career Guidance Cell in association with IQAC organised a Seminar for the Final Year Students of both Shift -I &II on 26<sup>th</sup>February 2024 at Mar Ivanios Hall on the topic "PLAN YOUR HIGHER EDUCATION IN ABROAD".

The Seminar started with the prayer song followed by welcome address and introduction about the resource person was given by P. Gnanai Priya of III B. Sc. Mathematics (Shift I).Sr. Celin Maria started the session with blessings.Mr. M.Hari, CEO, Mr.Cecil Rogers, Regional Manager and Mrs. Bharathi, Branch Manager of Intelligent Overseas Education were the resource persons of the day. Resource persons narrated the importance of abroad studies and guided the way to go abroad and also they discussed about eligibility criteria, approaching scholarship and way to balance their economical situations etc. Around 600 students from Shift I and 300 students from Shift II participated in this seminar. The Students were enriched by valuable ideas through this session. MC was done by C. Bebisha of III B. Sc. Mathematics (Shift I). The session ended with Vote of Thanks by Naresh of III B.Com General (Shift II).