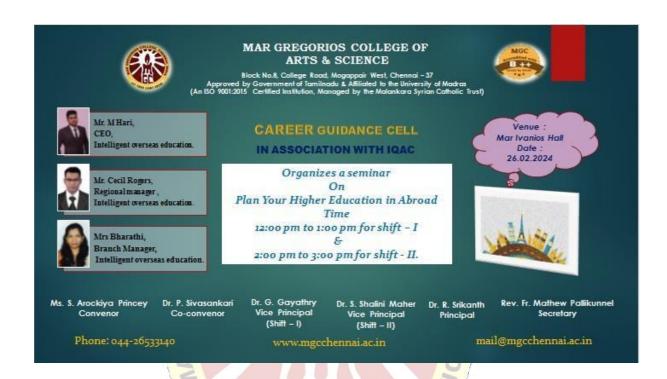

#### A Seminar on

### Plan Your Higher Education in Abroad

Date: 26.02.2024 Time: 12.00 PM

**Venue: Mar Ivanios Hall** 

M.C: Rejimol R. M (III B.Sc. Maths)

12:00 PM - Prayer Song

12:03 PM - Welcome Address by P. Gnanai Priya, III B.Sc. Maths

VOUR LIGHT

12:06 PM - Blessing by Rev.Fr. Mathew Pallikunnel, Secretary

12:10 PM - Message by Dr. R. Srikanth, Principal

12:15 PM - Session – I for the shift – I student

01:10 PM - Lunch Break

02:00 PM - Session - II for the shift - II student

03:00 PM - Vote of Thanks by Naresh, III B.com(G).

R. Gran

Affiliated to the University of Madras| An ISO 9001:2015 certified Institution Mogappair West, Chennai-600 037

AQAR 2023-24

## **PROFILE**

Mr. M Hari

B.Tech IT. From 2015-2020 at B.S Abdul Rahaman Cresent Institute of Science and Technology.worked as a Software developer till 2020 and by 2020 end started **Intelligent overseas education consultancy** and working as a CEO.

Mr Cecil Rogers
Had completed BBA in the UK

Have over 10 years work experience in the education field .Now regional manager at Intelligent overseas education.

Mrs Bharathi

Had completed BSC chemistry from Stella Maris.

Has 17 years work experience in the education field.

Now working as Branch Manager at Intelligent overseas education.

Dr.R.SRIKANTH, M.B.A., M.Phil., Ph.D., Principal MAR GREGORIOS COLLEGE OF ARTS & SCIENCE