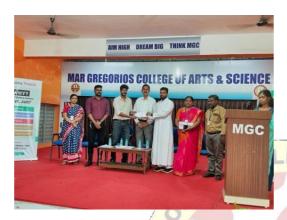

### Report

MGC Career Guidance Cell in association with IQAC organised a Seminar for the Final Year Students of both Shift -I &II on 26<sup>th</sup>February 2024 at Mar Ivanios Hall on the topic "PLAN YOUR HIGHER EDUCATION IN ABROAD".

The Seminar started with the prayer song followed by welcome address and introduction about the resource person was given by P. Gnanai Priya of III B. Sc. Mathematics (Shift I).Sr. Celin Maria started the session with blessings.Mr. M.Hari, CEO, Mr.Cecil Rogers, Regional Manager and Mrs. Bharathi, Branch Manager of Intelligent Overseas Education were the resource persons of the day. Resource persons narrated the importance of abroad studies and guided the way to go abroad and also they discussed about eligibility criteria, approaching scholarship and way to balance their economical situations etc. Around 600 students from Shift I and 300 students from Shift II participated in this seminar. The Students were enriched by valuable ideas through this session. MC was done by C. Bebisha of III B. Sc. Mathematics (Shift I). The session ended with Vote of Thanks by Naresh of III B.Com General (Shift II).