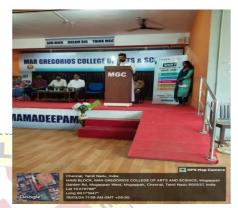

### Report

MGC Career Guidance Cell in association with IQAC organised a Seminar for the Final Year Students of both Shift -I &II on 26<sup>th</sup>February 2024 at Mar Ivanios Hall on the topic "PLAN YOUR HIGHER EDUCATION IN ABROAD".

The Seminar started with the prayer song followed by welcome address and introduction about the resource person was given by P. Gnanai Priya of III B. Sc. Mathematics (Shift I).Sr. Celin Maria started the session with blessings.Mr. M.Hari, CEO, Mr.Cecil Rogers, Regional Manager and Mrs. Bharathi, Branch Manager of Intelligent Overseas Education were the resource persons of the day. Resource persons narrated the importance of abroad studies and guided the way to go abroad and also they discussed about eligibility criteria, approaching scholarship and way to balance their economical situations etc. Around 600 students from Shift I and 300 students from Shift II participated in this seminar. The Students were enriched by valuable ideas through this session. MC was done by C. Bebisha of III B. Sc. Mathematics (Shift I). The session ended with Vote of Thanks by Naresh of III B.Com General (Shift II).