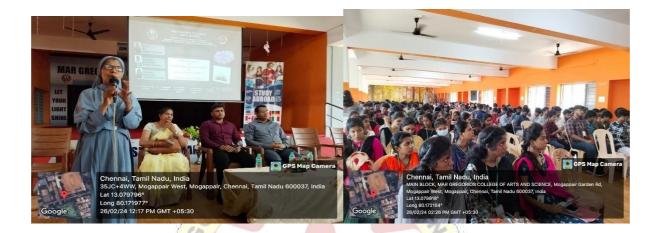

### Report

MGC Career Guidance Cell in association with IQAC organised a Seminar for the Final Year Students of both Shift -I &II on 26<sup>th</sup>February 2024 at Mar Ivanios Hall on the topic "PLAN YOUR HIGHER EDUCATION IN ABROAD".

The Seminar started with the prayer song followed by welcome address and introduction about the resource person was given by P. Gnanai Priya of III B. Sc. Mathematics (Shift I).Sr. Celin Maria started the session with blessings.Mr. M.Hari, CEO, Mr.Cecil Rogers, Regional Manager and Mrs. Bharathi, Branch Manager of Intelligent Overseas Education were the resource persons of the day. Resource persons narrated the importance of abroad studies and guided the way to go abroad and also they discussed about eligibility criteria, approaching scholarship and way to balance their economical situations etc. Around 600 students from Shift I and 300 students from Shift II participated in this seminar. The Students were enriched by valuable ideas through this session. MC was done by C. Bebisha of III B. Sc. Mathematics (Shift I). The session ended with Vote of Thanks by Naresh of III B.Com General (Shift II).