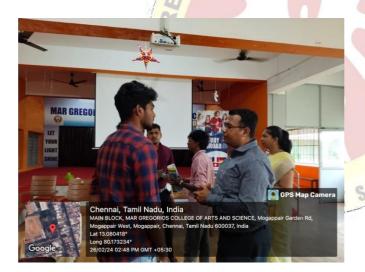

### Report

MGC Career Guidance Cell in association with IQAC organised a Seminar for the Final Year Students of both Shift -I &II on 26<sup>th</sup>February 2024 at Mar Ivanios Hall on the topic "PLAN YOUR HIGHER EDUCATION IN ABROAD".

The Seminar started with the prayer song followed by welcome address and introduction about the resource person was given by P. Gnanai Priya of III B. Sc. Mathematics (Shift I).Sr. Celin Maria started the session with blessings.Mr. M.Hari, CEO, Mr.Cecil Rogers, Regional Manager and Mrs. Bharathi, Branch Manager of Intelligent Overseas Education were the resource persons of the day. Resource persons narrated the importance of abroad studies and guided the way to go abroad and also they discussed about eligibility criteria, approaching scholarship and way to balance their economical situations etc. Around 600 students from Shift I and 300 students from Shift II participated in this seminar. The Students were enriched by valuable ideas through this session. MC was done by C. Bebisha of III B. Sc. Mathematics (Shift I). The session ended with Vote of Thanks by Naresh of III B.Com General (Shift II).