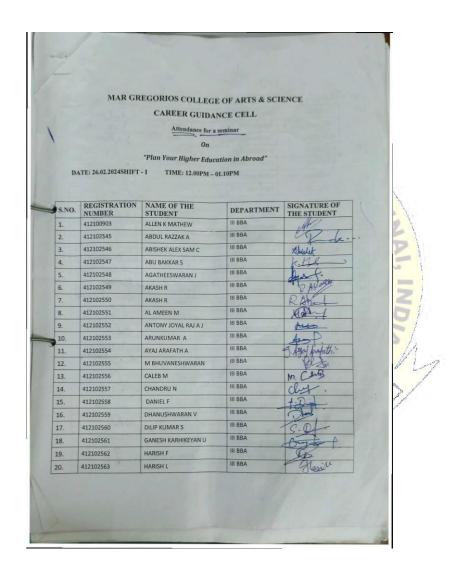

AQAR 2023-24

R. Grand

AQAR 2023-24

Affiliated to the University of Madras| An ISO 9001:2015 certified Institution Mogappair West, Chennai-600 037

|       |                        | CAREER GUIDAN          | ACE CELL   |                             |
|-------|------------------------|------------------------|------------|-----------------------------|
|       |                        | Attendance for a s     |            |                             |
|       |                        | On                     |            |                             |
|       |                        |                        |            |                             |
|       |                        | Plan Your Higher Educa |            | E: 12.00PM - 01.10PM        |
| DATI  | E: 26.02.2024SHHFT - 1 |                        | TIM        | E: 12.00FM - 01.101         |
|       |                        |                        |            |                             |
| s.NO. | REGISTRATION<br>NUMBER | NAME OF THE<br>STUDENT | DEPARTMENT | SIGNATURE OF<br>THE STUDENT |
| 1.    | 212103399              | ARCHANA P              | III BCA    | A.R                         |
|       | 212103400              | MEGHNA K               | III BCA    | Megha                       |
| 1     | 212103401              | DINESH KUMAR K         | III BCA    | Question &                  |
| 1     | 212103402              | SATHISH KUMAR V        | III BCA    | Bathird le.                 |
|       | 212103403              | WILLIAM GIFTSON S      | III BCA    | mgp.                        |
|       | 212103404              | ABDUL KHADER S         | 111 BCA    | a teleg                     |
|       | 212103405              | D.ABISHEK              | III BCA    | Alono                       |
|       | 212103406              | AKASH S                | III BCA    | 5 quest                     |
|       | 212103407              | ALWIN JOSHVA A         | III BCA    | A. Lapane                   |
|       | 212103408              | ASHEN BASHA, J         | III BCA    | A HILLION                   |
|       | 212103409              | BALA MUKESH . J        | III BCA    | Bals                        |
|       | 212103410              | BHUVANESHWARAN.S       | III BCA    | Estern .                    |
|       | 212103411              | CHANDRU L              | III BCA    | T. Church                   |
|       | 212103412              | DEEPAK KRISHNAN, R     | III BCA    | Deepole Jan                 |
|       | 212103413              | DHANUSH S              | III BCA    | 8.221                       |
|       | 212103414              | DINESH E               | III BCA    | B. Drush                    |
|       | 212103415              | DINESH KUMAR S         | HI BCA     | Data                        |
|       | 212103416              | EASTERINBARAJ J        | III BCA    | Fart 2                      |
|       | 212103417              | ESHWAR N K             | III BCA    | Eshi.                       |
|       | 212103418              | FAIZUR RAHMAN.K        | III BCA    | she x                       |