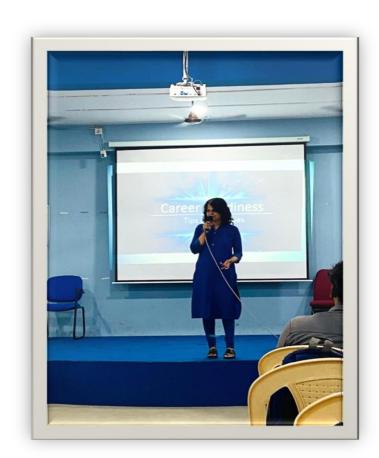

### Report

MGC Career Guidance Cell in association with IQAC organised a Seminar for the Final Year Students of both Shift -I &II on 26<sup>th</sup>February 2024 at Mar Ivanios Hall on the topic "PLAN YOUR HIGHER EDUCATION IN ABROAD".

The Seminar started with the prayer song followed by welcome address and introduction about the resource person was given by P. Gnanai Priya of III B. Sc. Mathematics (Shift I).Sr. Celin Maria started the session with blessings.Mr. M.Hari, CEO, Mr.Cecil Rogers, Regional Manager and Mrs. Bharathi, Branch Manager of Intelligent Overseas Education were the resource persons of the day. Resource persons narrated the importance of abroad studies and guided the way to go abroad and also they discussed about eligibility criteria, approaching scholarship and way to balance their economical situations etc. Around 600 students from Shift I and 300 students from Shift II participated in this seminar. The Students were enriched by valuable ideas through this session. MC was done by C. Bebisha of III B. Sc. Mathematics (Shift I). The session ended with Vote of Thanks by Naresh of III B.Com General (Shift II).