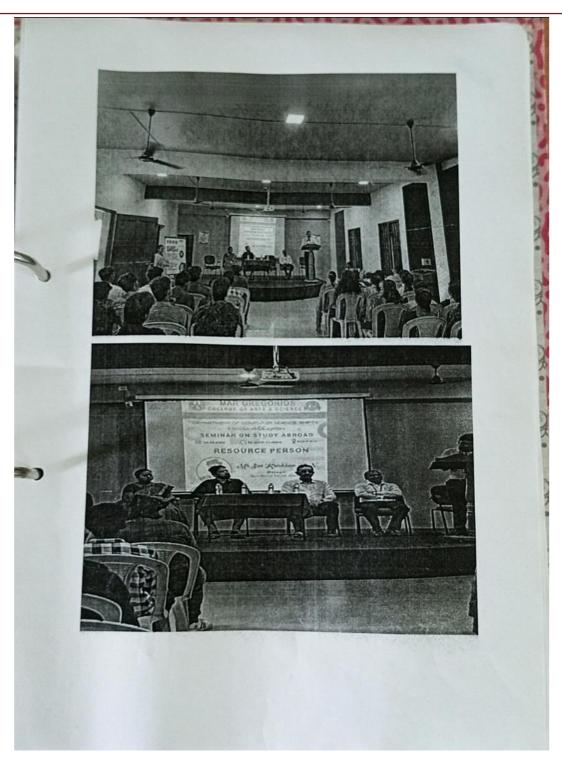

### Report

MGC Career Guidance Cell in association with IQAC organised a Seminar for the Final Year Students of both Shift -I &II on 26<sup>th</sup>February 2024 at Mar Ivanios Hall on the topic "PLAN YOUR HIGHER EDUCATION IN ABROAD".

The Seminar started with the prayer song followed by welcome address and introduction about the resource person was given by P. Gnanai Priya of III B. Sc. Mathematics (Shift I).Sr. Celin Maria started the session with blessings.Mr. M.Hari, CEO, Mr.Cecil Rogers, Regional Manager and Mrs. Bharathi, Branch Manager of Intelligent Overseas Education were the resource persons of the day. Resource persons narrated the importance of abroad studies and guided the way to go abroad and also they discussed about eligibility criteria, approaching scholarship and way to balance their economical situations etc. Around 600 students from Shift I and 300 students from Shift II participated in this seminar. The Students were enriched by valuable ideas through this session. MC was done by C. Bebisha of III B. Sc. Mathematics (Shift I). The session ended with Vote of Thanks by Naresh of III B.Com General (Shift II).