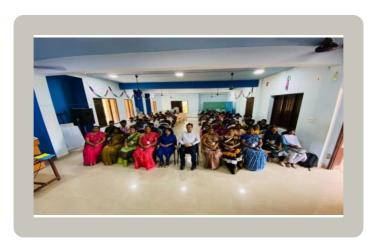

### Report

MGC Career Guidance Cell in association with IQAC organised a Seminar for the Final Year Students of both Shift -I &II on 26<sup>th</sup>February 2024 at Mar Ivanios Hall on the topic "PLAN YOUR HIGHER EDUCATION IN ABROAD".

The Seminar started with the prayer song followed by welcome address and introduction about the resource person was given by P. Gnanai Priya of III B. Sc. Mathematics (Shift I).Sr. Celin Maria started the session with blessings.Mr. M.Hari, CEO, Mr.Cecil Rogers, Regional Manager and Mrs. Bharathi, Branch Manager of Intelligent Overseas Education were the resource persons of the day. Resource persons narrated the importance of abroad studies and guided the way to go abroad and also they discussed about eligibility criteria, approaching scholarship and way to balance their economical situations etc. Around 600 students from Shift I and 300 students from Shift II participated in this seminar. The Students were enriched by valuable ideas through this session. MC was done by C. Bebisha of III B. Sc. Mathematics (Shift I). The session ended with Vote of Thanks by Naresh of III B.Com General (Shift II).