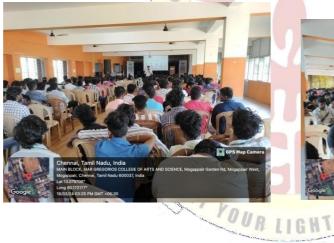

### Report

MGC Career Guidance Cell in association with IQAC organised a Seminar for the Final Year Students of both Shift -I &II on 26<sup>th</sup>February 2024 at Mar Ivanios Hall on the topic "PLAN YOUR HIGHER EDUCATION IN ABROAD".

The Seminar started with the prayer song followed by welcome address and introduction about the resource person was given by P. Gnanai Priya of III B. Sc. Mathematics (Shift I).Sr. Celin Maria started the session with blessings.Mr. M.Hari, CEO, Mr.Cecil Rogers, Regional Manager and Mrs. Bharathi, Branch Manager of Intelligent Overseas Education were the resource persons of the day. Resource persons narrated the importance of abroad studies and guided the way to go abroad and also they discussed about eligibility criteria, approaching scholarship and way to balance their economical situations etc. Around 600 students from Shift I and 300 students from Shift II participated in this seminar. The Students were enriched by valuable ideas through this session. MC was done by C. Bebisha of III B. Sc. Mathematics (Shift I). The session ended with Vote of Thanks by Naresh of III B.Com General (Shift II).