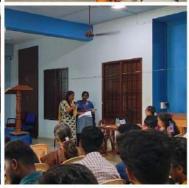

#### REPORT

Department of Computer Application – Shift 1 organized hands-on training in Artificial Intelligence Intriguing Hacking Tackling & Agile Software Development on July 21st 2023 between 11.00 a.m and 1.00 p.m in Computer Lab(S-16). Resource Persons Dr.S.Mathivilasini and Dr.D.Sridevi, Associate Professors, Ethiraj College for Women, Chennai shared their valuable knowledge in Artificial Intelligence, ChatGPT and Agile software to the final year students of our department. Totally 43 students (35 boys and 8 girls) actively participated in the training session and got real-time experience. Dr.R.Srikanth, Principal, Mar Gregorios College presented mementos to the resource persons in the presence of IQAC Coordinator and Vice Principals of both the shifts.