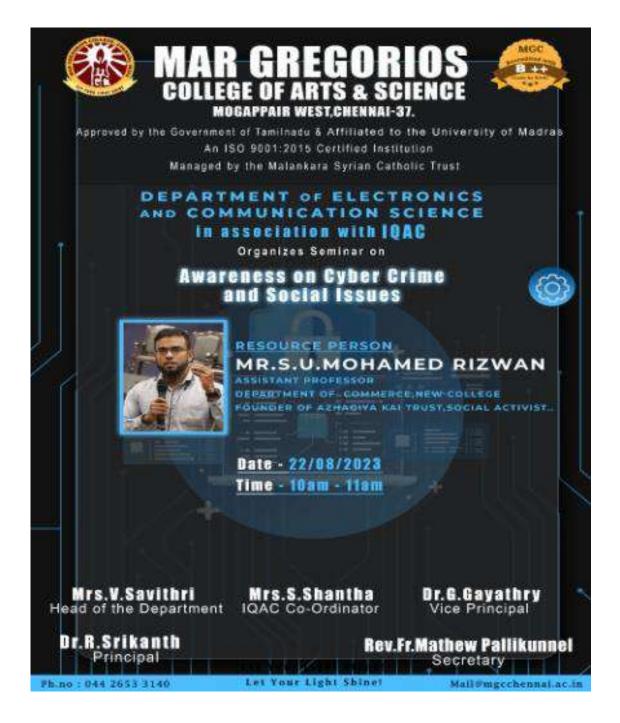

# MAR GREGORIOS COLLEGE OF ARTS & SCIENCE DEPARTMENT OF COMPUTER APPLICATION – SHIFT I

IN ASSOCIATION WITH IQAC

HANDS ON TRAINING – ARTIFICIAL INTELLIGENCE INTRIGUING HACKING TACKLING & AGILE SOFTWARE DEVELOPMENT

#### REPORT

Department of Computer Application – Shift 1 organized hands-on training in Artificial Intelligence Intriguing Hacking Tackling & Agile Software Development on July 21st 2023 between 11.00 a.m and 1.00 p.m in Computer Lab(S-16). Resource Persons Dr.S.Mathivilasini and Dr.D.Sridevi, Associate Professors, Ethiraj College for Women, Chennai shared their valuable knowledge in Artificial Intelligence, ChatGPT and Agile software to the final year students of our department. Totally 43 students (35 boys and 8 girls) actively participated in the training session and got real-time experience. Dr.R.Srikanth, Principal, Mar Gregorios College presented mementos to the resource persons in the presence of IQAC Coordinator and Vice Principals of both the shifts.