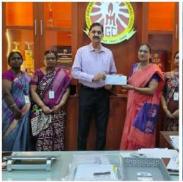

#### REPORT

Department of Computer Application – Shift 1 organized hands-on training in Artificial Intelligence Intriguing Hacking Tackling & Agile Software Development on July 21st 2023 between 11.00 a.m and 1.00 p.m in Computer Lab(S-16). Resource Persons Dr.S.Mathivilasini and Dr.D.Sridevi, Associate Professors, Ethiraj College for Women, Chennai shared their valuable knowledge in Artificial Intelligence, ChatGPT and Agile software to the final year students of our department. Totally 43 students (35 boys and 8 girls) actively participated in the training session and got real-time experience. Dr.R.Srikanth, Principal, Mar Gregorios College presented mementos to the resource persons in the presence of IQAC Coordinator and Vice Principals of both the shifts.