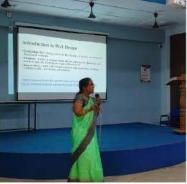

#### REPORT

Department of Computer Application – Shift 1 organized hands-on training in Artificial Intelligence Intriguing Hacking Tackling & Agile Software Development on July 21st 2023 between 11.00 a.m and 1.00 p.m in Computer Lab(S-16). Resource Persons Dr.S.Mathivilasini and Dr.D.Sridevi, Associate Professors, Ethiraj College for Women, Chennai shared their valuable knowledge in Artificial Intelligence, ChatGPT and Agile software to the final year students of our department. Totally 43 students (35 boys and 8 girls) actively participated in the training session and got real-time experience. Dr.R.Srikanth, Principal, Mar Gregorios College presented mementos to the resource persons in the presence of IQAC Coordinator and Vice Principals of both the shifts.