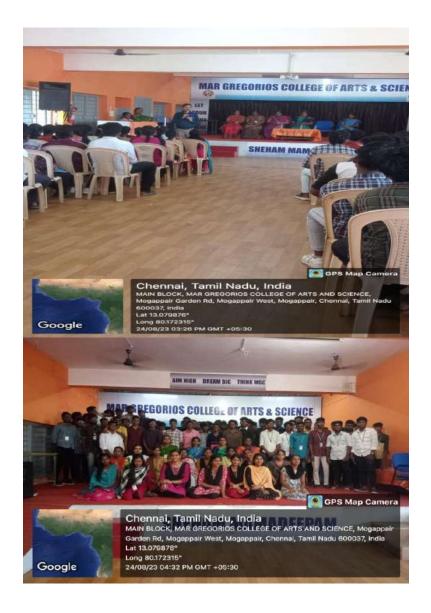

# MAR GREGORIOS COLLEGE OF ARTS & SCIENCE DEPARTMENT OF COMPUTER APPLICATION – SHIFT I

IN ASSOCIATION WITH IQAC

HANDS ON TRAINING – ARTIFICIAL INTELLIGENCE INTRIGUING HACKING TACKLING & AGILE SOFTWARE DEVELOPMENT

#### REPORT

Department of Computer Application – Shift 1 organized hands-on training in Artificial Intelligence Intriguing Hacking Tackling & Agile Software Development on July 21st 2023 between 11.00 a.m and 1.00 p.m in Computer Lab(S-16). Resource Persons Dr.S.Mathivilasini and Dr.D.Sridevi, Associate Professors, Ethiraj College for Women, Chennai shared their valuable knowledge in Artificial Intelligence, ChatGPT and Agile software to the final year students of our department. Totally 43 students (35 boys and 8 girls) actively participated in the training session and got real-time experience. Dr.R.Srikanth, Principal, Mar Gregorios College presented mementos to the resource persons in the presence of IQAC Coordinator and Vice Principals of both the shifts.