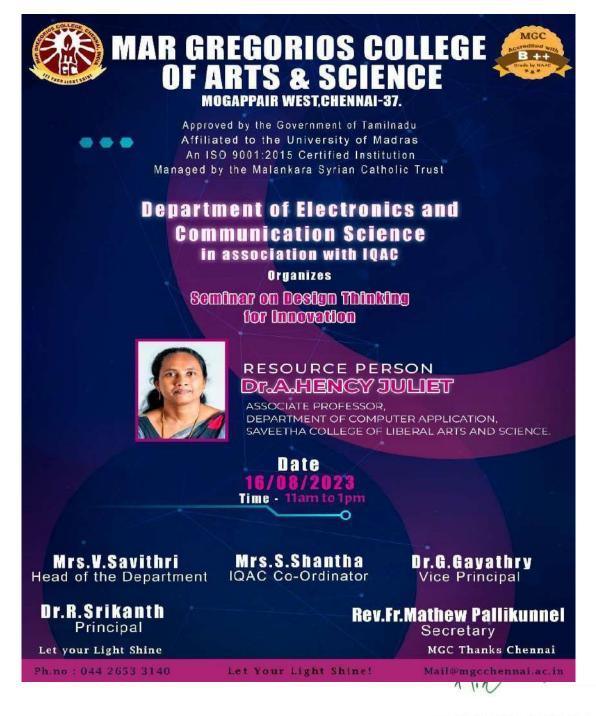

#### REPORT

Department of Computer Application – Shift 1 organized hands-on training in Artificial Intelligence Intriguing Hacking Tackling & Agile Software Development on July 21st 2023 between 11.00 a.m and 1.00 p.m in Computer Lab(S-16). Resource Persons Dr.S.Mathivilasini and Dr.D.Sridevi, Associate Professors, Ethiraj College for Women, Chennai shared their valuable knowledge in Artificial Intelligence, ChatGPT and Agile software to the final year students of our department. Totally 43 students (35 boys and 8 girls) actively participated in the training session and got real-time experience. Dr.R.Srikanth, Principal, Mar Gregorios College presented mementos to the resource persons in the presence of IQAC Coordinator and Vice Principals of both the shifts.