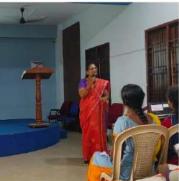

#### REPORT

Department of Computer Application – Shift 1 organized hands-on training in Artificial Intelligence Intriguing Hacking Tackling & Agile Software Development on July 21st 2023 between 11.00 a.m and 1.00 p.m in Computer Lab(S-16). Resource Persons Dr.S.Mathivilasini and Dr.D.Sridevi, Associate Professors, Ethiraj College for Women, Chennai shared their valuable knowledge in Artificial Intelligence, ChatGPT and Agile software to the final year students of our department. Totally 43 students (35 boys and 8 girls) actively participated in the training session and got real-time experience. Dr.R.Srikanth, Principal, Mar Gregorios College presented mementos to the resource persons in the presence of IQAC Coordinator and Vice Principals of both the shifts.