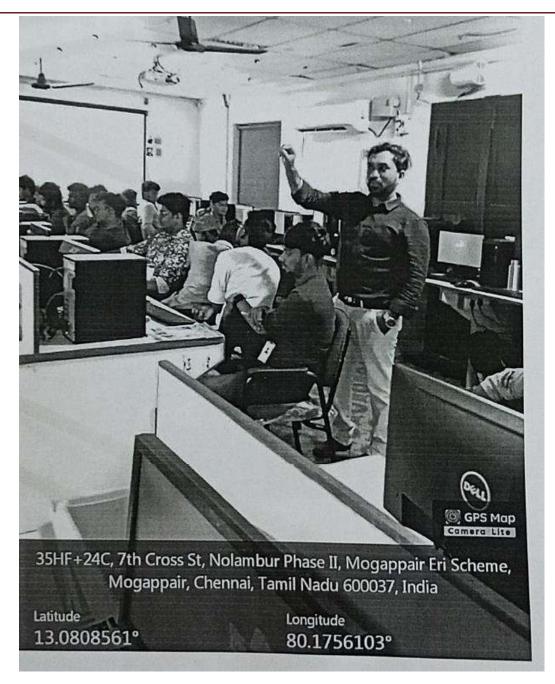

#### REPORT

Department of Computer Application – Shift 1 organized hands-on training in Artificial Intelligence Intriguing Hacking Tackling & Agile Software Development on July 21st 2023 between 11.00 a.m and 1.00 p.m in Computer Lab(S-16). Resource Persons Dr.S.Mathivilasini and Dr.D.Sridevi, Associate Professors, Ethiraj College for Women, Chennai shared their valuable knowledge in Artificial Intelligence, ChatGPT and Agile software to the final year students of our department. Totally 43 students (35 boys and 8 girls) actively participated in the training session and got real-time experience. Dr.R.Srikanth, Principal, Mar Gregorios College presented mementos to the resource persons in the presence of IQAC Coordinator and Vice Principals of both the shifts.