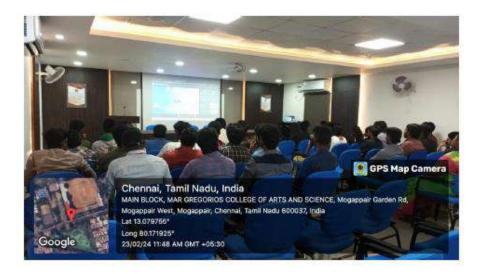

#### REPORT

Department of Computer Application – Shift 1 organized hands-on training in Artificial Intelligence Intriguing Hacking Tackling & Agile Software Development on July 21st 2023 between 11.00 a.m and 1.00 p.m in Computer Lab(S-16). Resource Persons Dr.S.Mathivilasini and Dr.D.Sridevi, Associate Professors, Ethiraj College for Women, Chennai shared their valuable knowledge in Artificial Intelligence, ChatGPT and Agile software to the final year students of our department. Totally 43 students (35 boys and 8 girls) actively participated in the training session and got real-time experience. Dr.R.Srikanth, Principal, Mar Gregorios College presented mementos to the resource persons in the presence of IQAC Coordinator and Vice Principals of both the shifts.