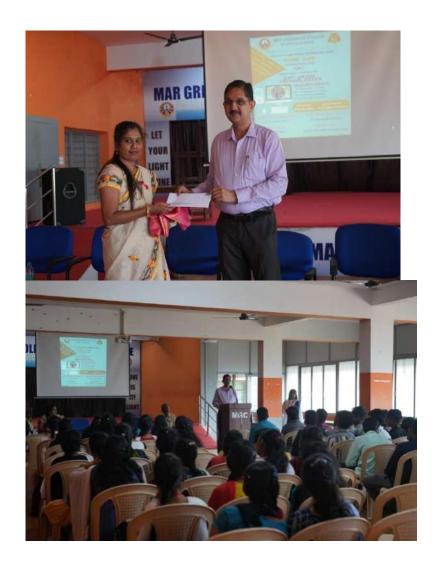

1.00 pm- Rewarding Chief Guest by our beloved Principal Dr. R. Srikanth

LET YOUR LIGHT

Affiliated to the University of Madras| An ISO 9001:2015 certified Institution Mogappair West, Chennai-600 037

AQAR 2023-24

#### REPORT

Department of Computer Application – Shift 1 organized hands-on training in Artificial Intelligence Intriguing Hacking Tackling & Agile Software Development on July 21st 2023 between 11.00 a.m and 1.00 p.m in Computer Lab(S-16). Resource Persons Dr.S.Mathivilasini and Dr.D.Sridevi, Associate Professors, Ethiraj College for Women, Chennai shared their valuable knowledge in Artificial Intelligence, ChatGPT and Agile software to the final year students of our department. Totally 43 students (35 boys and 8 girls) actively participated in the training session and got real-time experience. Dr.R.Srikanth, Principal, Mar Gregorios College presented mementos to the resource persons in the presence of IQAC Coordinator and Vice Principals of both the shifts.