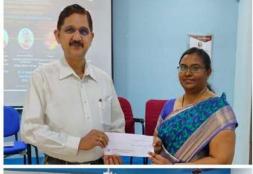

#### REPORT

Department of Computer Application – Shift 1 organized hands-on training in Artificial Intelligence Intriguing Hacking Tackling & Agile Software Development on July 21st 2023 between 11.00 a.m and 1.00 p.m in Computer Lab(S-16). Resource Persons Dr.S.Mathivilasini and Dr.D.Sridevi, Associate Professors, Ethiraj College for Women, Chennai shared their valuable knowledge in Artificial Intelligence, ChatGPT and Agile software to the final year students of our department. Totally 43 students (35 boys and 8 girls) actively participated in the training session and got real-time experience. Dr.R.Srikanth, Principal, Mar Gregorios College presented mementos to the resource persons in the presence of IQAC Coordinator and Vice Principals of both the shifts.