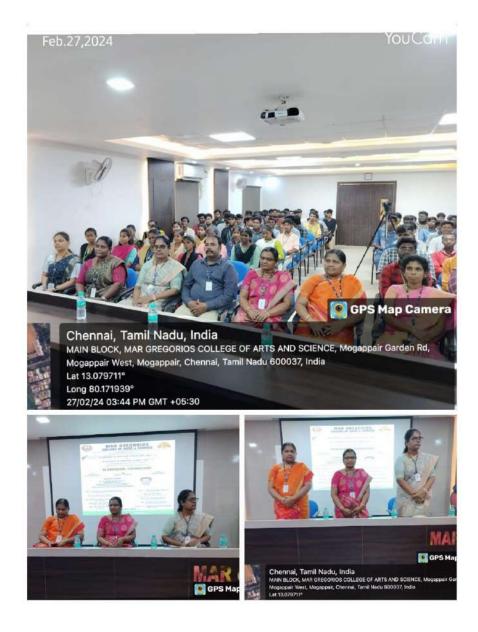

#### REPORT

Department of Computer Application – Shift 1 organized hands-on training in Artificial Intelligence Intriguing Hacking Tackling & Agile Software Development on July 21st 2023 between 11.00 a.m and 1.00 p.m in Computer Lab(S-16). Resource Persons Dr.S.Mathivilasini and Dr.D.Sridevi, Associate Professors, Ethiraj College for Women, Chennai shared their valuable knowledge in Artificial Intelligence, ChatGPT and Agile software to the final year students of our department. Totally 43 students (35 boys and 8 girls) actively participated in the training session and got real-time experience. Dr.R.Srikanth, Principal, Mar Gregorios College presented mementos to the resource persons in the presence of IQAC Coordinator and Vice Principals of both the shifts.