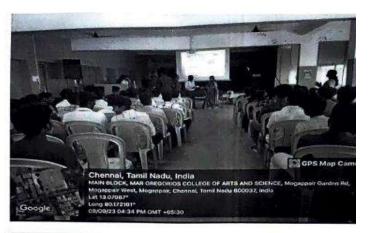

#### REPORT

Department of Computer Application – Shift 1 organized hands-on training in Artificial Intelligence Intriguing Hacking Tackling & Agile Software Development on July 21st 2023 between 11.00 a.m and 1.00 p.m in Computer Lab(S-16). Resource Persons Dr.S.Mathivilasini and Dr.D.Sridevi, Associate Professors, Ethiraj College for Women, Chennai shared their valuable knowledge in Artificial Intelligence, ChatGPT and Agile software to the final year students of our department. Totally 43 students (35 boys and 8 girls) actively participated in the training session and got real-time experience. Dr.R.Srikanth, Principal, Mar Gregorios College presented mementos to the resource persons in the presence of IQAC Coordinator and Vice Principals of both the shifts.