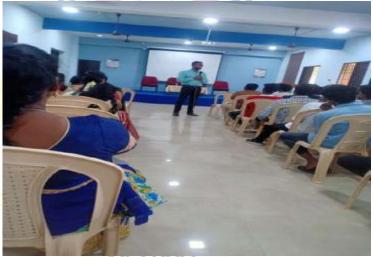

#### REPORT

Department of Computer Application – Shift 1 organized hands-on training in Artificial Intelligence Intriguing Hacking Tackling & Agile Software Development on July 21st 2023 between 11.00 a.m and 1.00 p.m in Computer Lab(S-16). Resource Persons Dr.S.Mathivilasini and Dr.D.Sridevi, Associate Professors, Ethiraj College for Women, Chennai shared their valuable knowledge in Artificial Intelligence, ChatGPT and Agile software to the final year students of our department. Totally 43 students (35 boys and 8 girls) actively participated in the training session and got real-time experience. Dr.R.Srikanth, Principal, Mar Gregorios College presented mementos to the resource persons in the presence of IQAC Coordinator and Vice Principals of both the shifts.