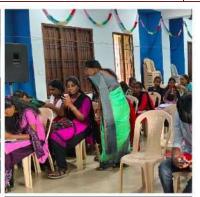

#### REPORT

Department of Computer Application – Shift 1 organized hands-on training in Artificial Intelligence Intriguing Hacking Tackling & Agile Software Development on July 21st 2023 between 11.00 a.m and 1.00 p.m in Computer Lab(S-16). Resource Persons Dr.S.Mathivilasini and Dr.D.Sridevi, Associate Professors, Ethiraj College for Women, Chennai shared their valuable knowledge in Artificial Intelligence, ChatGPT and Agile software to the final year students of our department. Totally 43 students (35 boys and 8 girls) actively participated in the training session and got real-time experience. Dr.R.Srikanth, Principal, Mar Gregorios College presented mementos to the resource persons in the presence of IQAC Coordinator and Vice Principals of both the shifts.