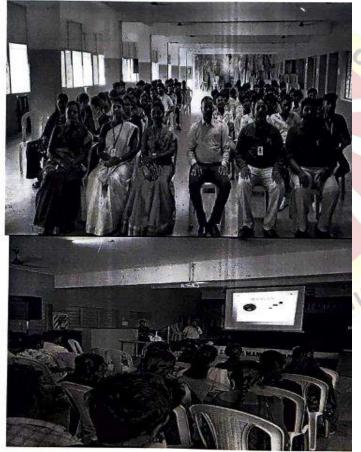

#### REPORT

Department of Computer Application – Shift 1 organized hands-on training in Artificial Intelligence Intriguing Hacking Tackling & Agile Software Development on July 21st 2023 between 11.00 a.m and 1.00 p.m in Computer Lab(S-16). Resource Persons Dr.S.Mathivilasini and Dr.D.Sridevi, Associate Professors, Ethiraj College for Women, Chennai shared their valuable knowledge in Artificial Intelligence, ChatGPT and Agile software to the final year students of our department. Totally 43 students (35 boys and 8 girls) actively participated in the training session and got real-time experience. Dr.R.Srikanth, Principal, Mar Gregorios College presented mementos to the resource persons in the presence of IQAC Coordinator and Vice Principals of both the shifts.