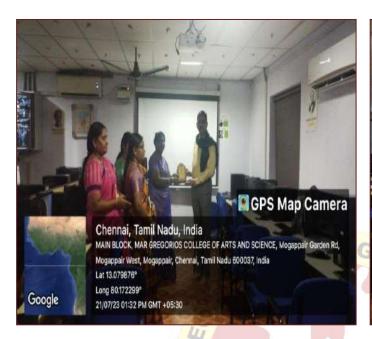

#### REPORT

Department of Computer Application – Shift 1 organized hands-on training in Artificial Intelligence Intriguing Hacking Tackling & Agile Software Development on July 21st 2023 between 11.00 a.m and 1.00 p.m in Computer Lab(S-16). Resource Persons Dr.S.Mathivilasini and Dr.D.Sridevi, Associate Professors, Ethiraj College for Women, Chennai shared their valuable knowledge in Artificial Intelligence, ChatGPT and Agile software to the final year students of our department. Totally 43 students (35 boys and 8 girls) actively participated in the training session and got real-time experience. Dr.R.Srikanth, Principal, Mar Gregorios College presented mementos to the resource persons in the presence of IQAC Coordinator and Vice Principals of both the shifts.