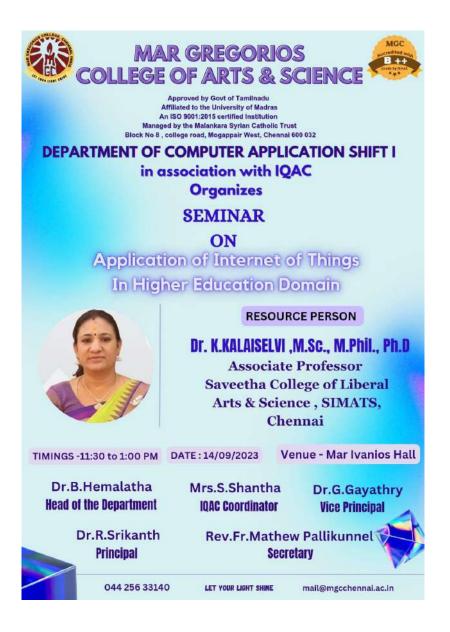

#### DEPARTMENT OF COMPUTER APPLICATION-SHIFT I

# MAR GREGORIOS COLLEGE OF ARTS & SCIENCE DEPARTMENT OF COMPUTER APPLICATION – SHIFT I

IN ASSOCIATION WITH IQAC

HANDS ON TRAINING – ARTIFICIAL INTELLIGENCE INTRIGUING HACKING TACKLING & AGILE SOFTWARE DEVELOPMENT