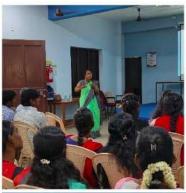

#### REPORT

Department of Computer Application – Shift 1 organized hands-on training in Artificial Intelligence Intriguing Hacking Tackling & Agile Software Development on July 21st 2023 between 11.00 a.m and 1.00 p.m in Computer Lab(S-16). Resource Persons Dr.S.Mathivilasini and Dr.D.Sridevi, Associate Professors, Ethiraj College for Women, Chennai shared their valuable knowledge in Artificial Intelligence, ChatGPT and Agile software to the final year students of our department. Totally 43 students (35 boys and 8 girls) actively participated in the training session and got real-time experience. Dr.R.Srikanth, Principal, Mar Gregorios College presented mementos to the resource persons in the presence of IQAC Coordinator and Vice Principals of both the shifts.