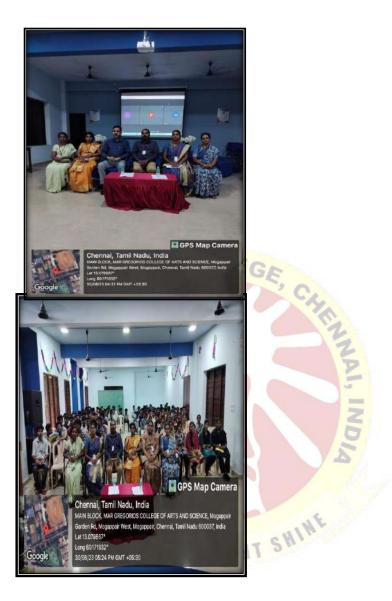

#### REPORT

Department of Computer Application – Shift 1 organized hands-on training in Artificial Intelligence Intriguing Hacking Tackling & Agile Software Development on July 21st 2023 between 11.00 a.m and 1.00 p.m in Computer Lab(S-16). Resource Persons Dr.S.Mathivilasini and Dr.D.Sridevi, Associate Professors, Ethiraj College for Women, Chennai shared their valuable knowledge in Artificial Intelligence, ChatGPT and Agile software to the final year students of our department. Totally 43 students (35 boys and 8 girls) actively participated in the training session and got real-time experience. Dr.R.Srikanth, Principal, Mar Gregorios College presented mementos to the resource persons in the presence of IQAC Coordinator and Vice Principals of both the shifts.