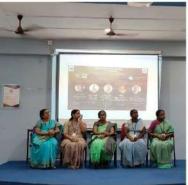

## PROGRAM SCHEDULE

- 11.00 am-Prayer BCA girls
- 11.05 am Introduction of Resource person -Dr-B.Hemalatha
- 11.15 am- Session commences
- 12.50 pm- Honoring the Chief Guest with a shawl by Vice Principal-Shift I

1.00 pm- Rewarding Chief Guest by our beloved Principal Dr. R. Srikanth

LET YOUR LIGHT

Affiliated to the University of Madras| An ISO 9001:2015 certified Institution Mogappair West, Chennai-600 037

AQAR 2023-24

#### REPORT

Department of Computer Application – Shift 1 organized hands-on training in Artificial Intelligence Intriguing Hacking Tackling & Agile Software Development on July 21st 2023 between 11.00 a.m and 1.00 p.m in Computer Lab(S-16). Resource Persons Dr.S.Mathivilasini and Dr.D.Sridevi, Associate Professors, Ethiraj College for Women, Chennai shared their valuable knowledge in Artificial Intelligence, ChatGPT and Agile software to the final year students of our department. Totally 43 students (35 boys and 8 girls) actively participated in the training session and got real-time experience. Dr.R.Srikanth, Principal, Mar Gregorios College presented mementos to the resource persons in the presence of IQAC Coordinator and Vice Principals of both the shifts.