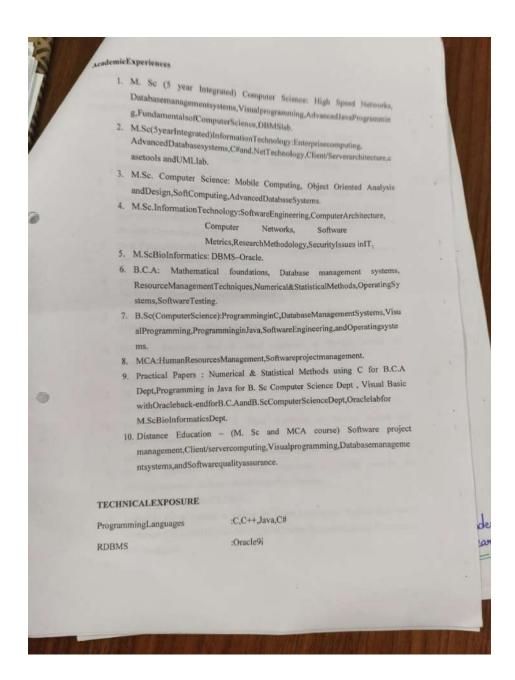

## WORKING EXPERIENCE

- Assistant Professor in Ethiraj College for Women, Chennai from 13.06.2008 till date.
- Lecturer in St.Joseph College of Arts and Science College, Chennai from 1.6.2006-30.8.2007
- Experience-15 years.

## AREA OF TEACHING

Computer Networks, Data Mining Software Engineering, Software Testing, RDBMS, Data Structures, Statistics and Probability, Design and analysis of algorithms, Operating System, System Software, Computer Architecture, Computer Graphics, Multimedia, Statistics and Probability and Programming Languages in C, C++, Java, ASP.Net, PHP, Phython.

## SKILL SET

Languages :ASP .Net 2019, Mat Lab 2015, PHP 5.5, Python ,JAVA, C++,C, Bitcoin, COBOL

Script languages

XML, DHTML, HTML

Packages

Flash 8.0, Dreamweaver, Ms-Office,

Visual Foxpro, Dbase - III

Front-end Tool

Visual Basic 6.0 :

**RDBMS** 

Oracle 7.1 (SQL3.3,FORMS 4.5), MySQL 5.3

Operating System

DOS, UNIX, Linux

Operating Environment

Windows XP