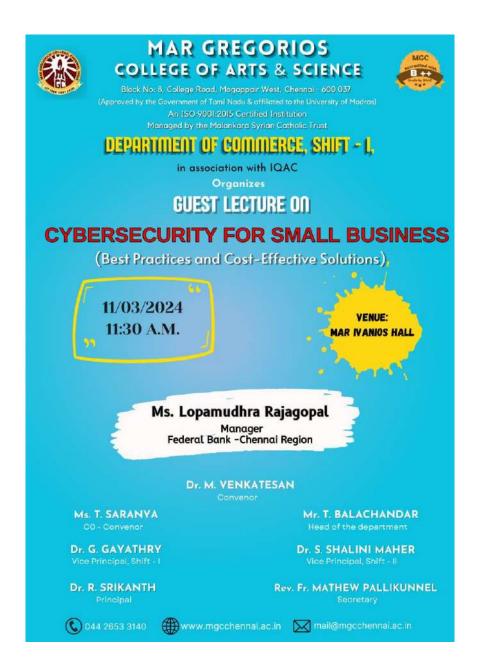

|
| 70. | 222107219 | VIJAYARAJ A                  | III CSC            | Vijeyon A          |
| 71. | 222107220 | VISHNU E                     | III CSC            | pear.              |
| 72. | 222107221 | AISHWARIYA.R                 | III CSC            | AB                 |
| 73. | 22107222  | LIBNA JASMINE S              | III CSC            | & Lipportamine     |
| 74. | 222107223 | MADHAVIL                     | III CSC            | Mastrall           |
| 75. | 222107224 | R.MONISHA                    | III CSC            | Mar.               |
| 76. | 22107225  | SAVITHA S                    | III CSC            | - AB               |

R. Grade



Affiliated to the University of Madras| An ISO 9001:2015 certified Institution Mogappair West, Chennai-600 037

AQAR 2023-24



R. Grand



Affiliated to the University of Madras An ISO 9001:2015 certified Institution Mogappair West, Chennai-600 037

AQAR 2023-24

# MAR GREGORIOS COLLEGE OF ARTS & SCIENCE DEPARTMENT OF COMMERCE, SHIFT – I

Report on Guest Lecture on Cyber Security for Small Businesses

Date 11-03-24

Time: 11.30 a.m.

The Department of Commerce, Shift-I, in collaboration with the IQAC, organized a Guest Lecture on Cyber Security for Small Businesses at 11:30 a.m. on March 11, 2024, in Mar Ivanios Hall. The session was led by Ms. Lopamudhra Rajagopal, Branch Manager of Federal Bank, Chennai Region, who delivered the Guest Lecture on Cyber Security for small business. Dr. R. Srikanth, the Principal of the college, felicitated the program, and the Chief Guest was honored with a memento by the Princi