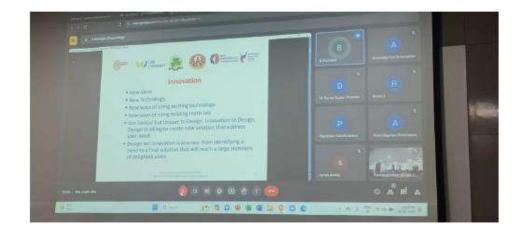

#### REPORT

Department of Computer Application – Shift 1 organized hands-on training in Artificial Intelligence Intriguing Hacking Tackling & Agile Software Development on July 21st 2023 between 11.00 a.m and 1.00 p.m in Computer Lab(S-16). Resource Persons Dr.S.Mathivilasini and Dr.D.Sridevi, Associate Professors, Ethiraj College for Women, Chennai shared their valuable knowledge in Artificial Intelligence, ChatGPT and Agile software to the final year students of our department. Totally 43 students (35 boys and 8 girls) actively participated in the training session and got real-time experience. Dr.R.Srikanth, Principal, Mar Gregorios College presented mementos to the resource persons in the presence of IQAC Coordinator and Vice Principals of both the shifts.