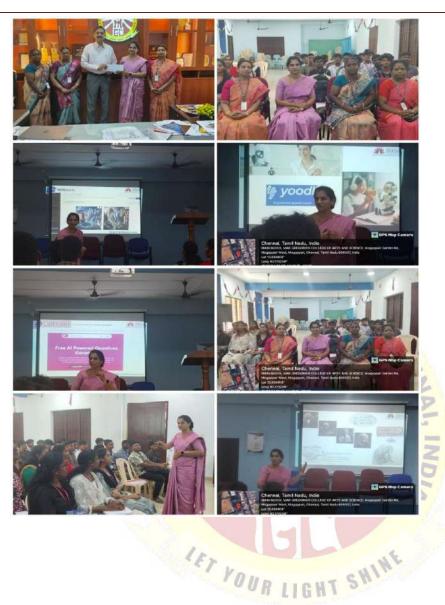

#### REPORT

Department of Computer Application – Shift 1 organized hands-on training in Artificial Intelligence Intriguing Hacking Tackling & Agile Software Development on July 21st 2023 between 11.00 a.m and 1.00 p.m in Computer Lab(S-16). Resource Persons Dr.S.Mathivilasini and Dr.D.Sridevi, Associate Professors, Ethiraj College for Women, Chennai shared their valuable knowledge in Artificial Intelligence, ChatGPT and Agile software to the final year students of our department. Totally 43 students (35 boys and 8 girls) actively participated in the training session and got real-time experience. Dr.R.Srikanth, Principal, Mar Gregorios College presented mementos to the resource persons in the presence of IQAC Coordinator and Vice Principals of both the shifts.