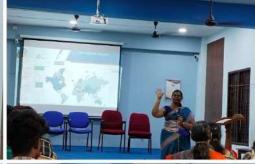

#### REPORT

Department of Computer Application – Shift 1 organized hands-on training in Artificial Intelligence Intriguing Hacking Tackling & Agile Software Development on July 21st 2023 between 11.00 a.m and 1.00 p.m in Computer Lab(S-16). Resource Persons Dr.S.Mathivilasini and Dr.D.Sridevi, Associate Professors, Ethiraj College for Women, Chennai shared their valuable knowledge in Artificial Intelligence, ChatGPT and Agile software to the final year students of our department. Totally 43 students (35 boys and 8 girls) actively participated in the training session and got real-time experience. Dr.R.Srikanth, Principal, Mar Gregorios College presented mementos to the resource persons in the presence of IQAC Coordinator and Vice Principals of both the shifts.