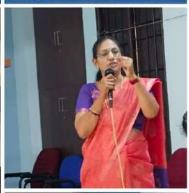

#### REPORT

Department of Computer Application – Shift 1 organized hands-on training in Artificial Intelligence Intriguing Hacking Tackling & Agile Software Development on July 21st 2023 between 11.00 a.m and 1.00 p.m in Computer Lab(S-16). Resource Persons Dr.S.Mathivilasini and Dr.D.Sridevi, Associate Professors, Ethiraj College for Women, Chennai shared their valuable knowledge in Artificial Intelligence, ChatGPT and Agile software to the final year students of our department. Totally 43 students (35 boys and 8 girls) actively participated in the training session and got real-time experience. Dr.R.Srikanth, Principal, Mar Gregorios College presented mementos to the resource persons in the presence of IQAC Coordinator and Vice Principals of both the shifts.