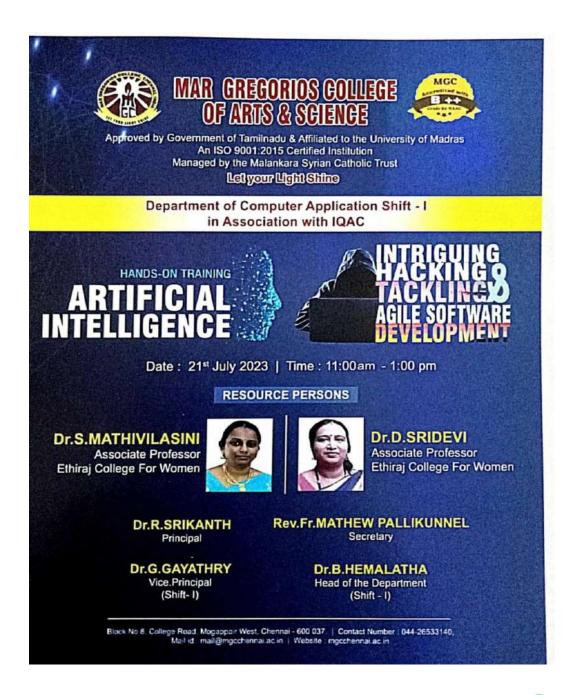

# MAR GREGORIOS COLLEGE OF ARTS & SCIENCE DEPARTMENT OF COMPUTER APPLICATION – SHIFT I

IN ASSOCIATION WITH IQAC

HANDS ON TRAINING – ARTIFICIAL INTELLIGENCE INTRIGUING HACKING TACKLING & AGILE SOFTWARE DEVELOPMENT

#### REPORT

Department of Computer Application – Shift 1 organized hands-on training in Artificial Intelligence Intriguing Hacking Tackling & Agile Software Development on July 21st 2023 between 11.00 a.m and 1.00 p.m in Computer Lab(S-16). Resource Persons Dr.S.Mathivilasini and Dr.D.Sridevi, Associate Professors, Ethiraj College for Women, Chennai shared their valuable knowledge in Artificial Intelligence, ChatGPT and Agile software to the final year students of our department. Totally 43 students (35 boys and 8 girls) actively participated in the training session and got real-time experience. Dr.R.Srikanth, Principal, Mar Gregorios College presented mementos to the resource persons in the presence of IQAC Coordinator and Vice Principals of both the shifts.