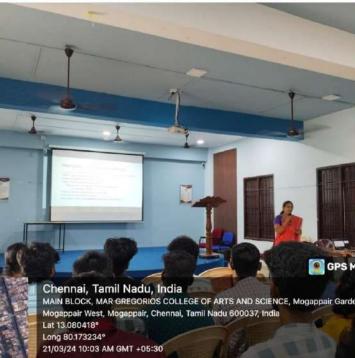

## PROGRAM SCHEDULE

- 11.00 am-Prayer BCA girls
- 11.05 am Introduction of Resource person -Dr-B.Hemalatha
- 11.15 am- Session commences
- 12.50 pm- Honoring the Chief Guest with a shawl by Vice Principal-Shift I

#### REPORT

Department of Computer Application – Shift 1 organized hands-on training in Artificial Intelligence Intriguing Hacking Tackling & Agile Software Development on July 21st 2023 between 11.00 a.m and 1.00 p.m in Computer Lab(S-16). Resource Persons Dr.S.Mathivilasini and Dr.D.Sridevi, Associate Professors, Ethiraj College for Women, Chennai shared their valuable knowledge in Artificial Intelligence, ChatGPT and Agile software to the final year students of our department. Totally 43 students (35 boys and 8 girls) actively participated in the training session and got real-time experience. Dr.R.Srikanth, Principal, Mar Gregorios College presented mementos to the resource persons in the presence of IQAC Coordinator and Vice Principals of both the shifts.