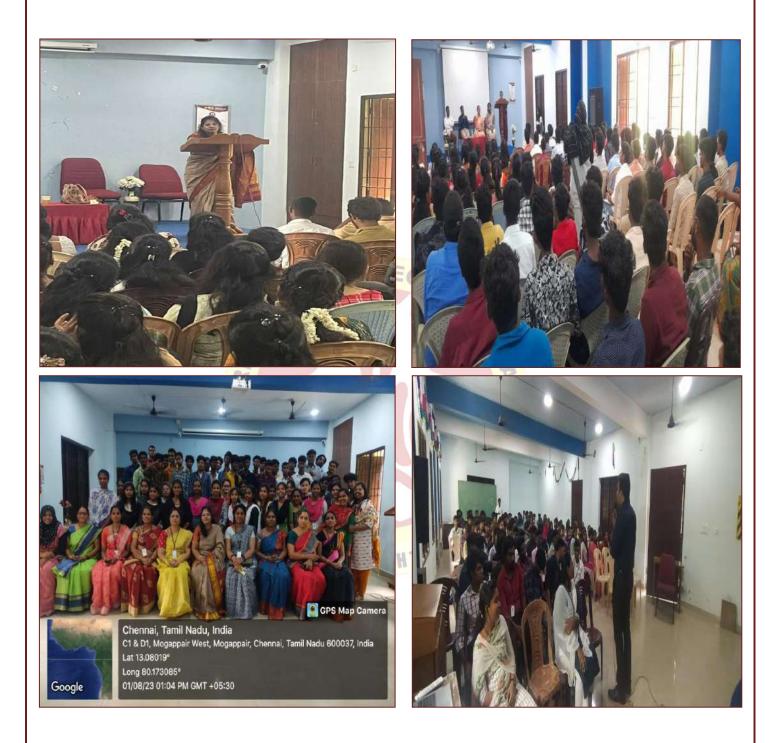

#### **Report on Workshop**

The Department of English organized a three-day workshopfrom 31/7/23 to 2/08/23 on *Approaches to Learning Language and Literature* for the students of BA English. The speaker of the Day One was Mr. Bharath, Assistant Professor, Christ University, Bangalore. His topic was **Strategic Communication in Workplace**. The speaker focused on improving interview skills, verbal and non-verbal communication, leadership skills, and public speaking.

The resource person for Day Two was Dr. Preethi, Assistant Professor, at Ethiraj College for Women. Her topic on Approaches in Learning Literature was informative. The students of B.A. English actively participated. She shared her expertise about the genres of literature, connection to the cultural context, social and moral values in literature, and nonfiction creativity techniques

The session on Day Three was on Learning Poetry. The speaker was Mr. Paul Gunaseelan, Assistant Professor, RMK. Vivekananda College. The speaker shared his views about the chronological order of poets and poems, poetic devices, forms of poems, and approaches to poetry. Students understood the concepts of poetic techniques and benefited.