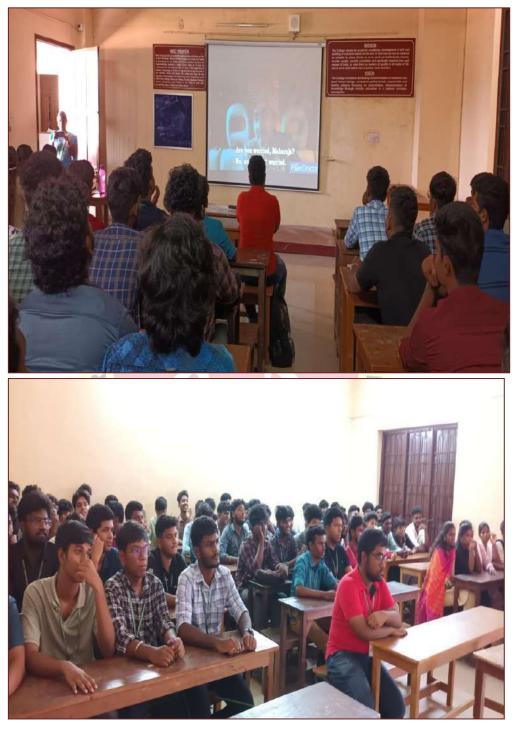

#### **Report on Workshop**

The Department of English organized a three-day workshopfrom 31/7/23 to 2/08/23 on *Approaches to Learning Language and Literature* for the students of BA English. The speaker of the Day One was Mr. Bharath, Assistant Professor, Christ University, Bangalore. His topic was **Strategic Communication in Workplace**. The speaker focused on improving interview skills, verbal and non-verbal communication, leadership skills, and public speaking.

The resource person for Day Two was Dr. Preethi, Assistant Professor, at Ethiraj College for Women. Her topic on Approaches in Learning Literature was informative. The students of B.A. English actively participated. She shared her expertise about the genres of literature, connection to the cultural context, social and moral values in literature, and nonfiction creativity techniques

The session on Day Three was on Learning Poetry. The speaker was Mr. Paul Gunaseelan, Assistant Professor, RMK. Vivekananda College. The speaker shared his views about the chronological order of poets and poems, poetic devices, forms of poems, and approaches to poetry. Students understood the concepts of poetic techniques and benefited.