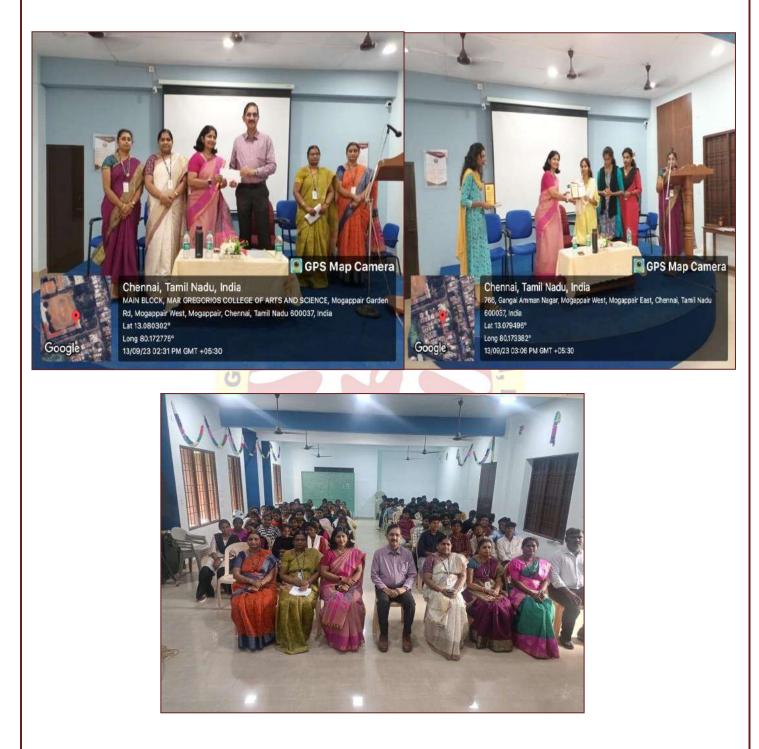

#### **Report on Workshop**

The Department of English organized a three-day workshopfrom 31/7/23 to 2/08/23 on *Approaches to Learning Language and Literature* for the students of BA English. The speaker of the Day One was Mr. Bharath, Assistant Professor, Christ University, Bangalore. His topic was **Strategic Communication in Workplace**. The speaker focused on improving interview skills, verbal and non-verbal communication, leadership skills, and public speaking.

The resource person for Day Two was Dr. Preethi, Assistant Professor, at Ethiraj College for Women. Her topic on Approaches in Learning Literature was informative. The students of B.A. English actively participated. She shared her expertise about the genres of literature, connection to the cultural context, social and moral values in literature, and nonfiction creativity techniques

The session on Day Three was on Learning Poetry. The speaker was Mr. Paul Gunaseelan, Assistant Professor, RMK. Vivekananda College. The speaker shared his views about the chronological order of poets and poems, poetic devices, forms of poems, and approaches to poetry. Students understood the concepts of poetic techniques and benefited.