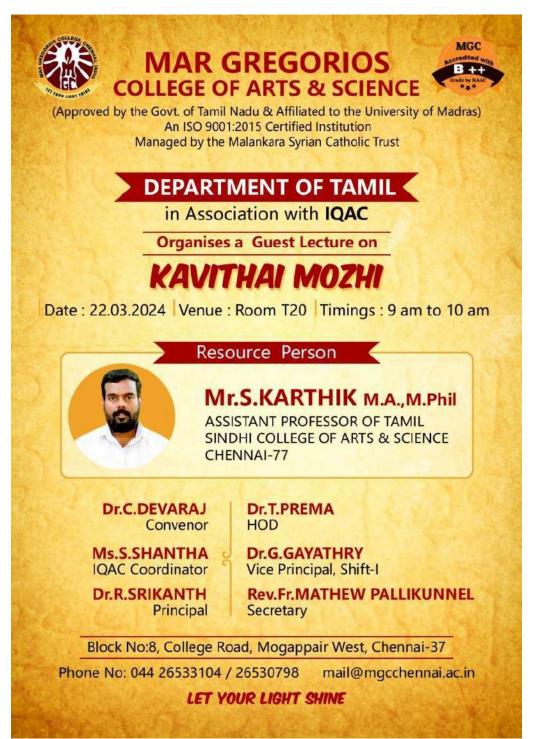

#### **Report on Workshop**

The Department of English organized a three-day workshopfrom 31/7/23 to 2/08/23 on *Approaches to Learning Language and Literature* for the students of BA English. The speaker of the Day One was Mr. Bharath, Assistant Professor, Christ University, Bangalore. His topic was **Strategic Communication in Workplace**. The speaker focused on improving interview skills, verbal and non-verbal communication, leadership skills, and public speaking.

The resource person for Day Two was Dr. Preethi, Assistant Professor, at Ethiraj College for Women. Her topic on Approaches in Learning Literature was informative. The students of B.A. English actively participated. She shared her expertise about the genres of literature, connection to the cultural context, social and moral values in literature, and nonfiction creativity techniques

The session on Day Three was on Learning Poetry. The speaker was Mr. Paul Gunaseelan, Assistant Professor, RMK. Vivekananda College. The speaker shared his views about the chronological order of poets and poems, poetic devices, forms of poems, and approaches to poetry. Students understood the concepts of poetic techniques and benefited.