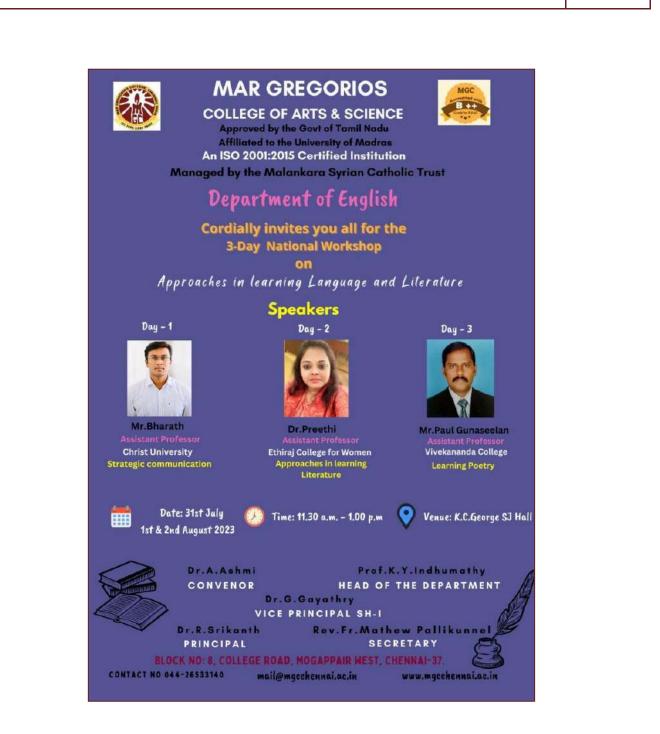

#### 3-Day National Workshop On Approaches In Learning Language And Literature

#### Program Schedule

| 11. 30             | Lighting Lamp            |                             |
|--------------------|--------------------------|-----------------------------|
| 11.30- 11.35 -     | prayer song LLEGE        |                             |
| 11.35- 11.40 -     | Welcome Address          | - Dr. A. Ashmi              |
| 11.40- 11. 45 -    | Chief guest Introduction | - Prof. K. Y. Indumathy     |
| 11.45- 11.47 -     | Blessings                | - Secretary                 |
| 11.47- 11.55 - 🩋   | Felicitation             | - Principal                 |
| 11.55- 12.50 - 🛛 🖸 | Guest Speaker            | - Prof. Bharath             |
| 12.50 -            | Vote of Thanks           | - Prof. Navukarasi Gomathy. |
|                    |                          |                             |
|                    |                          |                             |
|                    | FT YOUR LIGHT SH         | NE                          |
|                    | OUR LIGHT ST             |                             |

#### **Report on Workshop**

The Department of English organized a three-day workshopfrom 31/7/23 to 2/08/23 on *Approaches to Learning Language and Literature* for the students of BA English. The speaker of the Day One was Mr. Bharath, Assistant Professor, Christ University, Bangalore. His topic was **Strategic Communication in Workplace**. The speaker focused on improving interview skills, verbal and non-verbal communication, leadership skills, and public speaking.

The resource person for Day Two was Dr. Preethi, Assistant Professor, at Ethiraj College for Women. Her topic on Approaches in Learning Literature was informative. The students of B.A. English actively participated. She shared her expertise about the genres of literature, connection to the cultural context, social and moral values in literature, and nonfiction creativity techniques

The session on Day Three was on Learning Poetry. The speaker was Mr. Paul Gunaseelan, Assistant Professor, RMK. Vivekananda College. The speaker shared his views about the chronological order of poets and poems, poetic devices, forms of poems, and approaches to poetry. Students understood the concepts of poetic techniques and benefited.