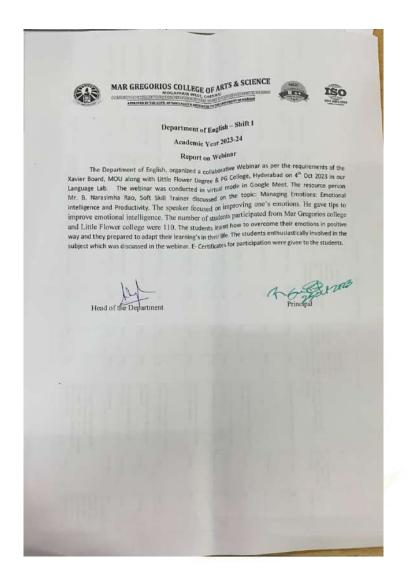

#### **REPORT**

The significance of International Yoga Day is to raise awareness of the many benefits of yoga for physical and mental health. Yoga is a mind-body practice that originated in India thousands of years ago. It combines physical postures, breathing exercises, and meditation. This year we celebrate International Yoga Day on 21.06.2023. The theme of International Yoga Day 2023 is 'VasudhaivaKutumbakam'. This Day was celebrated in our college by inviting Mr. Balasubramanian, B.E.,D.Y.T.,M.Sc(yoga Therapy) from Kaduvizhi siddha yoga center. This program Was inaugurated by our principal Dr.R.Srikanth and our voice principals Dr.G.Gayathiri (shift 1) &Dr.S.Shalini Maher (shift 2). Strength and guidance by our Assistant programme officer Mrs. Saranya. The International yoga day program was taken in Mar Gregorios College at Mar Ivanios Hall. The NSS volunteers were accompanied by T.Saranya assistant NSS Program Officer.

The students of MGC NSS volunteers (25) participate in the International Yoga Day Program and learned about the benefits of yoga and able to teach some basic yoga to other people make their day-to-day life healthy. Our NSS volunteers had do some basic

yoga along with the guests about a detailed explanation of yoga and the benefits. The college management and the principal appreciated the efforts of the students and the staff for conducting the program account of International Yoga Day.