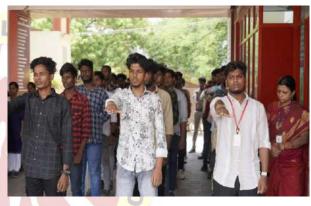

#### **REPORT**

The significance of International Yoga Day is to raise awareness of the many benefits of yoga for physical and mental health. Yoga is a mind-body practice that originated in India thousands of years ago. It combines physical postures, breathing exercises, and meditation. This year we celebrate International Yoga Day on 21.06.2023. The theme of International Yoga Day 2023 is 'VasudhaivaKutumbakam'. This Day was celebrated in our college by inviting Mr. Balasubramanian, B.E.,D.Y.T.,M.Sc(yoga Therapy) from Kaduvizhi siddha yoga center. This program Was inaugurated by our principal Dr.R.Srikanth and our voice principals Dr.G.Gayathiri (shift 1) &Dr.S.Shalini Maher (shift 2). Strength and guidance by our Assistant programme officer Mrs. Saranya. The International yoga day program was taken in Mar Gregorios College at Mar Ivanios Hall. The NSS volunteers were accompanied by T.Saranya assistant NSS Program Officer.

The students of MGC NSS volunteers (25) participate in the International Yoga Day Program and learned about the benefits of yoga and able to teach some basic yoga to other people make their day-to-day life healthy. Our NSS volunteers had do some basic