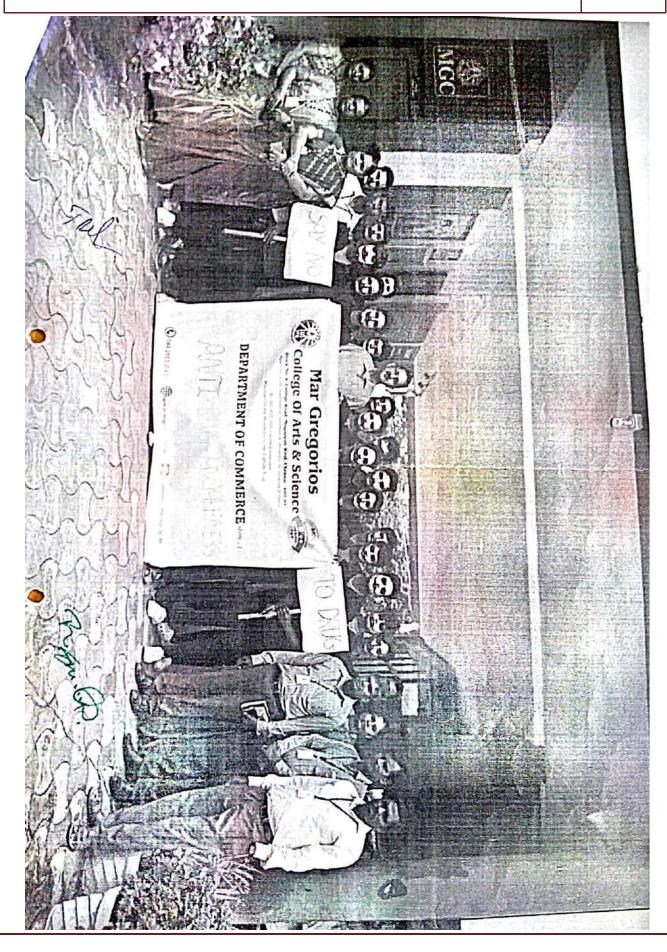

#### **REPORT**

The significance of International Yoga Day is to raise awareness of the many benefits of yoga for physical and mental health. Yoga is a mind-body practice that originated in India thousands of years ago. It combines physical postures, breathing exercises, and meditation. This year we celebrate International Yoga Day on 21.06.2023. The theme of International Yoga Day 2023 is 'VasudhaivaKutumbakam'. This Day was celebrated in our college by inviting Mr. Balasubramanian, B.E.,D.Y.T.,M.Sc(yoga Therapy) from Kaduvizhi siddha yoga center. This program Was inaugurated by our principal Dr.R.Srikanth and our voice principals Dr.G.Gayathiri (shift 1) &Dr.S.Shalini Maher (shift 2). Strength and guidance by our Assistant programme officer Mrs. Saranya. The International yoga day program was taken in Mar Gregorios College at Mar Ivanios Hall. The NSS volunteers were accompanied by T.Saranya assistant NSS Program Officer.

The students of MGC NSS volunteers (25) participate in the International Yoga Day Program and learned about the benefits of yoga and able to teach some basic yoga to other people make their day-to-day life healthy. Our NSS volunteers had do some basic

yoga along with the guests about a detailed explanation of yoga and the benefits. The college management and the principal appreciated the efforts of the students and the staff for conducting the program account of International Yoga Day.