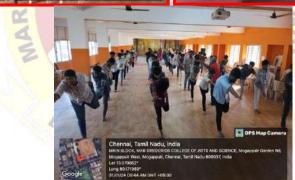

#### **REPORT**

The significance of International Yoga Day is to raise awareness of the many benefits of yoga for physical and mental health. Yoga is a mind-body practice that originated in India thousands of years ago. It combines physical postures, breathing exercises, and meditation. This year we celebrate International Yoga Day on 21.06.2023. The theme of International Yoga Day 2023 is 'VasudhaivaKutumbakam'. This Day was celebrated in our college by inviting Mr. Balasubramanian, B.E.,D.Y.T.,M.Sc(yoga Therapy) from Kaduvizhi siddha yoga center. This program Was inaugurated by our principal Dr.R.Srikanth and our voice principals Dr.G.Gayathiri (shift 1) &Dr.S.Shalini Maher (shift 2). Strength and guidance by our Assistant programme officer Mrs. Saranya. The International yoga day program was taken in Mar Gregorios College at Mar Ivanios Hall. The NSS volunteers were accompanied by T.Saranya assistant NSS Program Officer.

The students of MGC NSS volunteers (25) participate in the International Yoga Day Program and learned about the benefits of yoga and able to teach some basic yoga to other people make their day-to-day life healthy. Our NSS volunteers had do some basic