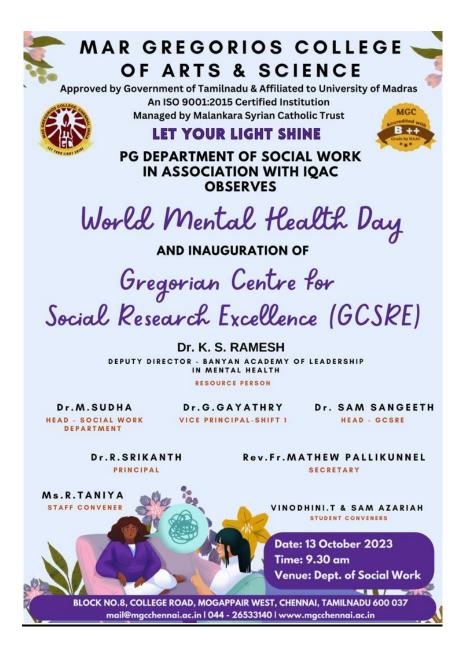

# MAR GREGORIOS COLLEGE OF ARTS & SCIENCE

Approved by Govt.of Tamil Nadu & Affiliated to the University of Madras

An ISO 9001:2015 Certified Institution , Managed by the Malankara Syrian Catholic Trust.

Let Your Light Shine

#### PG DEPARTMENT OF SOCIAL WORK

ORGANIZES WORKSHOP ON