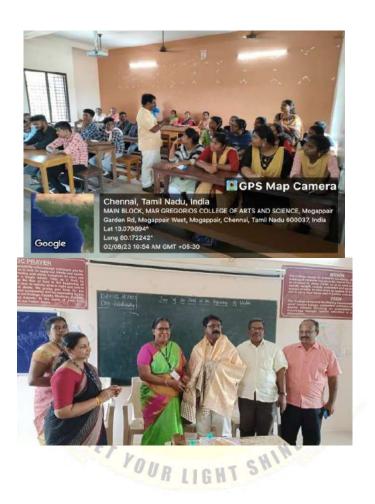

Department of Tamil & Maths in association with IQAC

Organizes a Life Skill Program on

" பேச்சுக்கலையும் தலைமைப்பண்பும்"

Resource Person:

Thiru. Kaarai selvaraj D.Chem.Tech,BBA,PGDMM.

ஊடகவியலாளர்

DATE :2-08-2023&3-08-2023 TIMING : 10.00AM TO 1.00PM

Venue: ROOM NO F-06

Dr.R.Murugan Ms.S.Gunachithra CONVENOR

Ms.S.Shantha
IQAC CORDINATOR

Dr.T.Prema Mrs.T.N.Rekha HOD

Dr.G.Gayathry
VICE PRINCIPAL Sh - I

Dr.R.Srikanth
PRINCIPAL

Rev.Fr. Mathew Pallikunnel SECRETARY