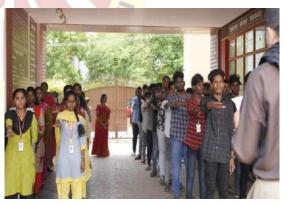

#### **REPORT**

The significance of International Yoga Day is to raise awareness of the many benefits of yoga for physical and mental health. Yoga is a mind-body practice that originated in India thousands of years ago. It combines physical postures, breathing exercises, and meditation. This year we celebrate International Yoga Day on 21.06.2023. The theme of International Yoga Day 2023 is 'VasudhaivaKutumbakam'. This Day was celebrated in our college by inviting Mr. Balasubramanian, B.E.,D.Y.T.,M.Sc(yoga Therapy) from Kaduvizhi siddha yoga center. This program Was inaugurated by our principal Dr.R.Srikanth and our voice principals Dr.G.Gayathiri (shift 1) &Dr.S.Shalini Maher (shift 2). Strength and guidance by our Assistant programme officer Mrs. Saranya. The International yoga day program was taken in Mar Gregorios College at Mar Ivanios Hall. The NSS volunteers were accompanied by T.Saranya assistant NSS Program Officer.

The students of MGC NSS volunteers (25) participate in the International Yoga Day Program and learned about the benefits of yoga and able to teach some basic yoga to other people make their day-to-day life healthy. Our NSS volunteers had do some basic