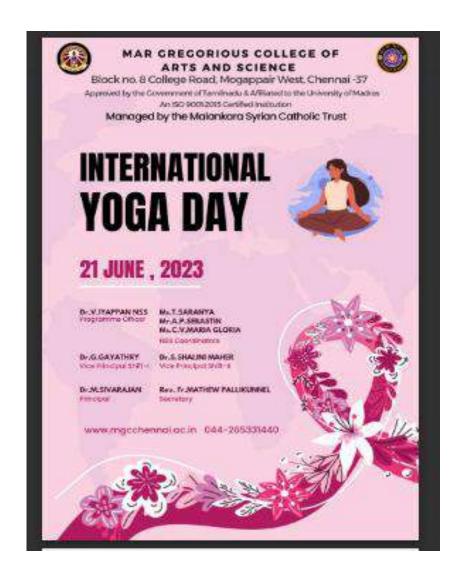

# INTERNATIONAL YOGA DAY AGENDA

11.00am - Prayer

11.10am - Tamilthai Vazthu - Audio

11.15am - Welcome Address - Ms.Ashwini.R

11.20am - Honouring the chief guest

11. 25am - Felicitation - Dr.R.Srikanth

11.30am - Blessings - Rev.Fr.Mathew Pallikunnel

11.45pm - Chief guest Address

12.30pm - Vote of Thanks - Ms. Bavadharani

12.35pm - National Anthem - Audio

Dr.R.SRIKANTH, M.B.A., M.Phil., Ph.D., Principal MAR GREGORIOS COLLEGE OF ARTS & SCIENCE

MOGAPPAIR WEST, CHENNAI - 600 037.

#### **REPORT**

The significance of International Yoga Day is to raise awareness of the many benefits of yoga for physical and mental health. Yoga is a mind-body practice that originated in India thousands of years ago. It combines physical postures, breathing exercises, and meditation. This year we celebrate International Yoga Day on 21.06.2023. The theme of International Yoga Day 2023 is 'VasudhaivaKutumbakam'. This Day was celebrated in our college by inviting Mr. Balasubramanian, B.E.,D.Y.T.,M.Sc(yoga Therapy) from Kaduvizhi siddha yoga center. This program Was inaugurated by our principal Dr.R.Srikanth and our voice principals Dr.G.Gayathiri (shift 1) &Dr.S.Shalini Maher (shift 2). Strength and guidance by our Assistant programme officer Mrs. Saranya. The International yoga day program was taken in Mar Gregorios College at Mar Ivanios Hall. The NSS volunteers were accompanied by T.Saranya assistant NSS Program Officer.

The students of MGC NSS volunteers (25) participate in the International Yoga Day Program and learned about the benefits of yoga and able to teach some basic yoga to other people make their day-to-day life healthy. Our NSS volunteers had do some basic

yoga along with the guests about a detailed explanation of yoga and the benefits. The college management and the principal appreciated the efforts of the students and the staff for conducting the program account of International Yoga Day.