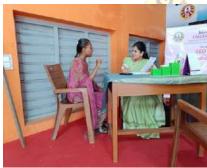

Mental Wellness.

**REPORT** -The Department of Social Work organized a workshop titled "Mind Your Mind"

for the second-year students on July 17th, 2023. The workshop was conducted by

Dr.Lakshminarayan, a mental health provider, who served as the resource person for the

event. During the workshop, he shed light on the crucial topic of trauma and the significance

of addressing it appropriately. Dr. Lakshminarayan also delved into the various stages of

trauma, emphasizing the importance of understanding stress as more than just a psychological

phenomenon.

One of the key points he highlighted was the significance of proper breathing and quality

sleep in the healing process from stress and trauma. These aspects play a vital role in

restoring one's mental well-being. The workshop aimed to create awareness among the

students about mental health and to provide them with tools to cope with and manage stress

and trauma effectively.

By organizing this workshop, the Department of Social Work aimed to equip the students

with essential knowledge and skills to care for their mental health and to promote a

supportive environment for those facing psychological challenges. The insightful session

facilitated a better understanding of the complexities of trauma and offered valuable insights

into the path towards healing and resilienc