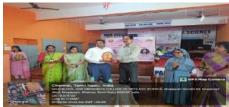

#### **REPORT**

The significance of International Yoga Day is to raise awareness of the many benefits of yoga for physical and mental health. Yoga is a mind-body practice that originated in India thousands of years ago. It combines physical postures, breathing exercises, and meditation. This year we celebrate International Yoga Day on 21.06.2023. The theme of International Yoga Day 2023 is 'VasudhaivaKutumbakam'. This Day was celebrated in our college by inviting Mr. Balasubramanian, B.E.,D.Y.T.,M.Sc(yoga Therapy) from Kaduvizhi siddha yoga center. This program Was inaugurated by our principal Dr.R.Srikanth and our voice principals Dr.G.Gayathiri (shift 1) &Dr.S.Shalini Maher (shift 2). Strength and guidance by our Assistant programme officer Mrs. Saranya. The International yoga day program was taken in Mar Gregorios College at Mar Ivanios Hall. The NSS volunteers were accompanied by T.Saranya assistant NSS Program Officer.

The students of MGC NSS volunteers (25) participate in the International Yoga Day Program and learned about the benefits of yoga and able to teach some basic yoga to other people make their day-to-day life healthy. Our NSS volunteers had do some basic

yoga along with the guests about a detailed explanation of yoga and the benefits. The college management and the principal appreciated the efforts of the students and the staff for conducting the program account of International Yoga Day.