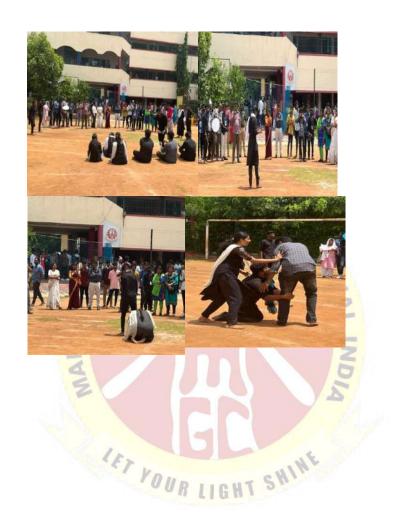

Guidance:** Participants received practical guidance on overcoming challenging circumstances related to academic setbacks, interpersonal issues, LGBTQ+ stigma, and drug addiction. The event equipped them with coping strategies and resources for support.
- 5. **Positive Impact on Mental Health:** The focus on creating hope through action had a positive impact on the mental health of participants. By addressing the root causes and offering solutions, the program contributed to a sense of empowerment and resilience among the atten

Dr.R.SRIKANTH, M.B.A., M.Phil., Ph.D., Principal

B. Bries

MAR GREGORIOS COLLEGE OF ARTS & SCIENCE MOGAPPAIR WEST, CHENNAI - 600 037.



Affiliated to the University of Madras| An ISO 9001:2015 certified Institution Mogappair West, Chennai-600 037

AQAR 2023-24



The Company



Affiliated to the University of Madras| An ISO 9001:2015 certified Institution Mogappair West, Chennai-600 037

AQAR 2023-24

|          | MAR GREGORIOS               |                         |                     | Antra           |
|----------|-----------------------------|-------------------------|---------------------|-----------------|
| A        | pproved by Govt of Tamilr   | andu & Affiliated to    | the University of a | Catholic Trust  |
|          | 001:2015 Certified Institut | ion Managed by th       | e Mainteara Syrian  | Carrier Control |
| TE: 12/0 | Observance of W             | antil Salaide Pres      | ention Day 2023     |                 |
|          |                             | TENDANCE SHEE           |                     |                 |
| s