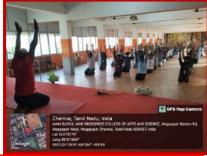

#### **REPORT**

The significance of International Yoga Day is to raise awareness of the many benefits of yoga for physical and mental health. Yoga is a mind-body practice that originated in India thousands of years ago. It combines physical postures, breathing exercises, and meditation. This year we celebrate International Yoga Day on 21.06.2023. The theme of International Yoga Day 2023 is 'VasudhaivaKutumbakam'. This Day was celebrated in our college by inviting Mr. Balasubramanian, B.E.,D.Y.T.,M.Sc(yoga Therapy) from Kaduvizhi siddha yoga center. This program Was inaugurated by our principal Dr.R.Srikanth and our voice principals Dr.G.Gayathiri (shift 1) &Dr.S.Shalini Maher (shift 2). Strength and guidance by our Assistant programme officer Mrs. Saranya. The International yoga day program was taken in Mar Gregorios College at Mar Ivanios Hall. The NSS volunteers were accompanied by T.Saranya assistant NSS Program Officer.

The students of MGC NSS volunteers (25) participate in the International Yoga Day Program and learned about the benefits of yoga and able to teach some basic yoga to other people make their day-to-day life healthy. Our NSS volunteers had do some basic