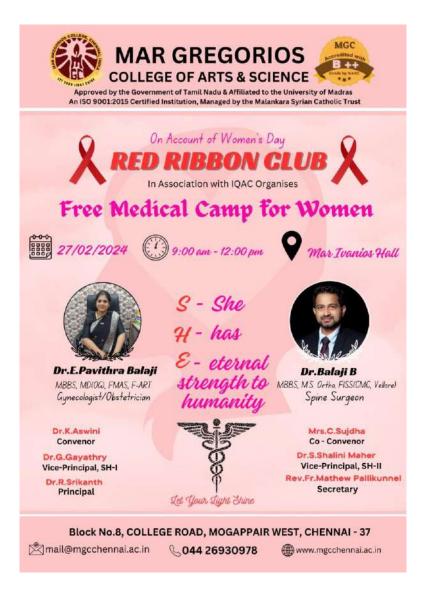

#### **REPORT**

The significance of International Yoga Day is to raise awareness of the many benefits of yoga for physical and mental health. Yoga is a mind-body practice that originated in India thousands of years ago. It combines physical postures, breathing exercises, and meditation. This year we celebrate International Yoga Day on 21.06.2023. The theme of International Yoga Day 2023 is 'VasudhaivaKutumbakam'. This Day was celebrated in our college by inviting Mr. Balasubramanian, B.E.,D.Y.T.,M.Sc(yoga Therapy) from Kaduvizhi siddha yoga center. This program Was inaugurated by our principal Dr.R.Srikanth and our voice principals Dr.G.Gayathiri (shift 1) &Dr.S.Shalini Maher (shift 2). Strength and guidance by our Assistant programme officer Mrs. Saranya. The International yoga day program was taken in Mar Gregorios College at Mar Ivanios Hall. The NSS volunteers were accompanied by T.Saranya assistant NSS Program Officer.

The students of MGC NSS volunteers (25) participate in the International Yoga Day Program and learned about the benefits of yoga and able to teach some basic yoga to other people make their day-to-day life healthy. Our NSS volunteers had do some basic

yoga along with the guests about a detailed explanation of yoga and the benefits. The college management and the principal appreciated the efforts of the students and the staff for conducting the program account of International Yoga Day.