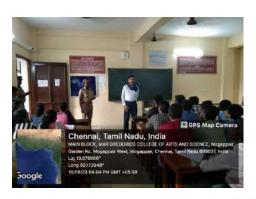

Mental Wellness.

**REPORT** -The Department of Social Work organized a workshop titled "Mind Your Mind"

for the second-year students on July 17th, 2023. The workshop was conducted by

Dr.Lakshminarayan, a mental health provider, who served as the resource person for the

event. During the workshop, he shed light on the crucial topic of trauma and the significance

of addressing it appropriately. Dr. Lakshminarayan also delved into the various stages of

trauma, emphasizing the importance of understanding stress as more than just a psychological

phenomenon.

One of the key points he highlighted was the significance of proper breathing and quality

sleep in the healing process from stress and trauma. These aspects play a vital role in

restoring one's mental well-being. The workshop aimed to create awareness among the