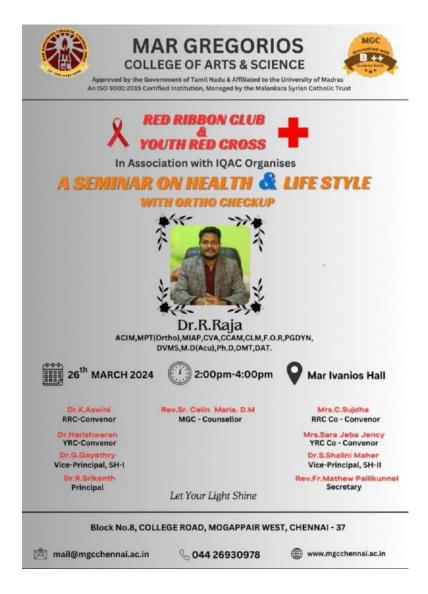

#### **REPORT**

The significance of International Yoga Day is to raise awareness of the many benefits of yoga for physical and mental health. Yoga is a mind-body practice that originated in India thousands of years ago. It combines physical postures, breathing exercises, and meditation. This year we celebrate International Yoga Day on 21.06.2023. The theme of International Yoga Day 2023 is 'VasudhaivaKutumbakam'. This Day was celebrated in our college by inviting Mr. Balasubramanian, B.E.,D.Y.T.,M.Sc(yoga Therapy) from Kaduvizhi siddha yoga center. This program Was inaugurated by our principal Dr.R.Srikanth and our voice principals Dr.G.Gayathiri (shift 1) &Dr.S.Shalini Maher (shift 2). Strength and guidance by our Assistant programme officer Mrs. Saranya. The International yoga day program was taken in Mar Gregorios College at Mar Ivanios Hall. The NSS volunteers were accompanied by T.Saranya assistant NSS Program Officer.

The students of MGC NSS volunteers (25) participate in the International Yoga Day Program and learned about the benefits of yoga and able to teach some basic yoga to other people make their day-to-day life healthy. Our NSS volunteers had do some basic

yoga along with the guests about a detailed explanation of yoga and the benefits. The college management and the principal appreciated the efforts of the students and the staff for conducting the program account of International Yoga Day.