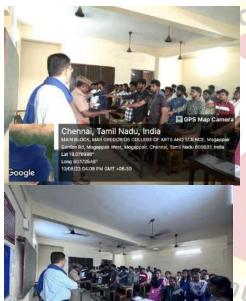

Mental Wellness.

**REPORT** -The Department of Social Work organized a workshop titled "Mind Your Mind"

for the second-year students on July 17th, 2023. The workshop was conducted by

Dr.Lakshminarayan, a mental health provider, who served as the resource person for the

event. During the workshop, he shed light on the crucial topic of trauma and the significance

of addressing it appropriately. Dr. Lakshminarayan also delved into the various stages of

trauma, emphasizing the importance of understanding stress as more than just a psychological

phenomenon.

One of the key points he highlighted was the significance of proper breathing and quality

sleep in the healing process from stress and trauma. These aspects play a vital role in

restoring one's mental well-being. The workshop aimed to create awareness among the