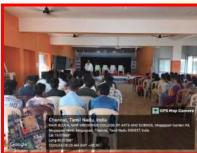

#### **REPORT**

The significance of International Yoga Day is to raise awareness of the many benefits of yoga for physical and mental health. Yoga is a mind-body practice that originated in India thousands of years ago. It combines physical postures, breathing exercises, and meditation. This year we celebrate International Yoga Day on 21.06.2023. The theme of International Yoga Day 2023 is 'VasudhaivaKutumbakam'. This Day was celebrated in our college by inviting Mr. Balasubramanian, B.E.,D.Y.T.,M.Sc(yoga Therapy) from Kaduvizhi siddha yoga center. This program Was inaugurated by our principal Dr.R.Srikanth and our voice principals Dr.G.Gayathiri (shift 1) &Dr.S.Shalini Maher (shift 2). Strength and guidance by our Assistant programme officer Mrs. Saranya. The International yoga day program was taken in Mar Gregorios College at Mar Ivanios Hall. The NSS volunteers were accompanied by T.Saranya assistant NSS Program Officer.

yoga along with the guests about a detailed explanation of yoga and the benefits. The college management and the principal appreciated the efforts of the students and the staff for conducting the program account of International Yoga Day.