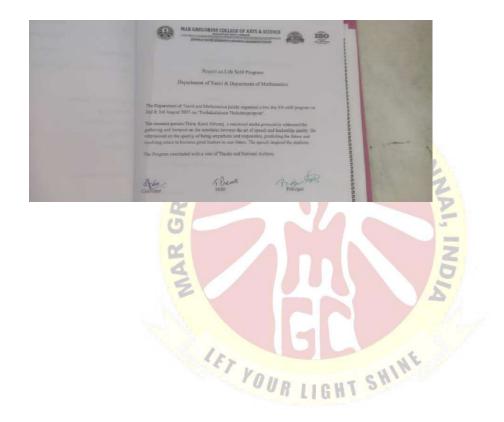

Department of Tamil & Maths in association with IQAC

Organizes a Life Skill Program on

" பேச்சுக்கலையும் தலைமைப்பண்பும்"

Resource Person:

Thiru. Kaarai selvaraj D.Chem.Tech,BBA,PGDMM.

ஊடகவியலாளர்

DATE :2-08-2023&3-08-2023 TIMING : 10.00AM TO 1.00PM

Venue: ROOM NO F-06

Dr.R.Murugan Ms.S.Gunachithra CONVENOR

Ms.S.Shantha
IQAC CORDINATOR

Dr.T.Prema Mrs.T.N.Rekha HOD

Dr.G.Gayathry
VICE PRINCIPAL Sh - I

Dr.R.Srikanth
PRINCIPAL

Rev.Fr. Mathew Pallikunnel SECRETARY