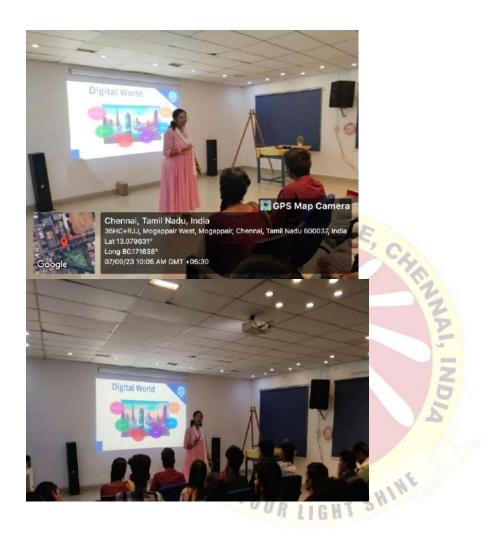

ir experiences and concerns regarding online behaviour.
- The resource person provided valuable insights on:
  - Online safety and security
  - Cyberbullying and harassment
  - Digital addiction and mental health
  - Building resilience in the digital age
- The session included group discussions, case studies, and interactive exercises.

#### **Student Feedback:**

- The workshop was incredibly informative and thought-provoking.
- Ms. Arvind's session helped me understand the importance of online responsibility.
- Conducting similar workshops on related topics
- Inviting industry experts to share their expertise
- Integrating cyber psychology into the curriculum



Affiliated to the University of Madras| An ISO 9001:2015 certified Institution Mogappair West, Chennai-600 037

AQAR 2023-24



R. Grade



AQAR 2023-24

Affiliated to the University of Madras| An ISO 9001:2015 certified Institution Mogappair West, Chennai-600 037

#### MAR GREGORIOS COLLEGE OF ARTS & SCIENCE DEPARTMENT OF VISUAL COMMUNICATION SHIFT-I STUDENTS ATTENDENCE - I YEAR WORKSHOP ON CYBER PSYCOLOGY S.NO STUDENTS NAME **SIGNATURE** ABHISHEK M bishak or ALBIN T AMAL PIEO M B 3 nal Pieo, m CHRISTOPHER JOSHUA P 4 5 GANESAN S GODLIN STEEVE D 6 GUNASEKARAN S JAYASURYA P 9 JIBIN XAVIER J A 10 JUEL SINGH J 11 KAUSHAL RAM S LOKESHWARAN G 12 13 MANIKANDAN P MELVIN PAUL WS 14 NIRANJAN A 15 A Disaria 16 PRAGALATHAN S PRAVEEN KUMAR U 17 have extends PRAVEEN M E 18 Peravoen. ROBBY K 19 Campon Dis 20 SAM PRAVEEN RAJS 21 SANJAY A SANJAY R 22 SANTHOSH KUMAR GE o whav SOURAV R 24 SOWDESHWARAN K 25 26 THAMIZH KUMARAN S VIG