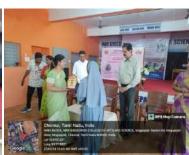

#### **REPORT**

The significance of International Yoga Day is to raise awareness of the many benefits of yoga for physical and mental health. Yoga is a mind-body practice that originated in India thousands of years ago. It combines physical postures, breathing exercises, and meditation. This year we celebrate International Yoga Day on 21.06.2023. The theme of International Yoga Day 2023 is 'VasudhaivaKutumbakam'. This Day was celebrated in our college by inviting Mr. Balasubramanian, B.E.,D.Y.T.,M.Sc(yoga Therapy) from Kaduvizhi siddha yoga center. This program Was inaugurated by our principal Dr.R.Srikanth and our voice principals Dr.G.Gayathiri (shift 1) &Dr.S.Shalini Maher (shift 2). Strength and guidance by our Assistant programme officer Mrs. Saranya. The International yoga day program was taken in Mar Gregorios College at Mar Ivanios Hall. The NSS volunteers were accompanied by T.Saranya assistant NSS Program Officer.

The students of MGC NSS volunteers (25) participate in the International Yoga Day Program and learned about the benefits of yoga and able to teach some basic yoga to other people make their day-to-day life healthy. Our NSS volunteers had do some basic

yoga along with the guests about a detailed explanation of yoga and the benefits. The college management and the principal appreciated the efforts of the students and the staff for conducting the program account of International Yoga Day.