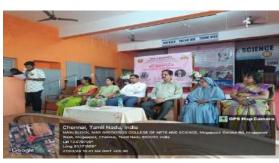

#### **REPORT**

The significance of International Yoga Day is to raise awareness of the many benefits of yoga for physical and mental health. Yoga is a mind-body practice that originated in India thousands of years ago. It combines physical postures, breathing exercises, and meditation. This year we celebrate International Yoga Day on 21.06.2023. The theme of International Yoga Day 2023 is 'VasudhaivaKutumbakam'. This Day was celebrated in our college by inviting Mr. Balasubramanian, B.E.,D.Y.T.,M.Sc(yoga Therapy) from Kaduvizhi siddha yoga center. This program Was inaugurated by our principal Dr.R.Srikanth and our voice principals Dr.G.Gayathiri (shift 1) &Dr.S.Shalini Maher (shift 2). Strength and guidance by our Assistant programme officer Mrs. Saranya. The International yoga day program was taken in Mar Gregorios College at Mar Ivanios Hall. The NSS volunteers were accompanied by T.Saranya assistant NSS Program Officer.

The students of MGC NSS volunteers (25) participate in the International Yoga Day Program and learned about the benefits of yoga and able to teach some basic yoga to other people make their day-to-day life healthy. Our NSS volunteers had do some basic

yoga along with the guests about a detailed explanation of yoga and the benefits. The college management and the principal appreciated the efforts of the students and the staff for conducting the program account of International Yoga Day.