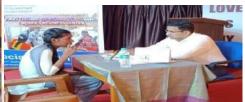

#### **REPORT**

The significance of International Yoga Day is to raise awareness of the many benefits of yoga for physical and mental health. Yoga is a mind-body practice that originated in India thousands of years ago. It combines physical postures, breathing exercises, and meditation. This year we celebrate International Yoga Day on 21.06.2023. The theme of International Yoga Day 2023 is 'VasudhaivaKutumbakam'. This Day was celebrated in our college by inviting Mr. Balasubramanian, B.E.,D.Y.T.,M.Sc(yoga Therapy) from Kaduvizhi siddha yoga center. This program Was inaugurated by our principal Dr.R.Srikanth and our voice principals Dr.G.Gayathiri (shift 1) &Dr.S.Shalini Maher (shift 2). Strength and guidance by our Assistant programme officer Mrs. Saranya. The International yoga day program was taken in Mar Gregorios College at Mar Ivanios Hall. The NSS volunteers were accompanied by T.Saranya assistant NSS Program Officer.

The students of MGC NSS volunteers (25) participate in the International Yoga Day Program and learned about the benefits of yoga and able to teach some basic yoga to other people make their day-to-day life healthy. Our NSS volunteers had do some basic

yoga along with the guests about a detailed explanation of yoga and the benefits. The college management and the principal appreciated the efforts of the students and the staff for conducting the program account of International Yoga Day.