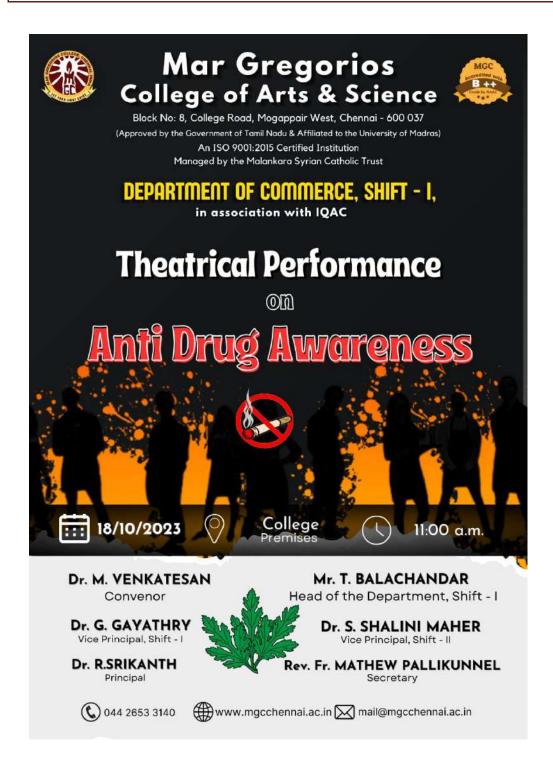

|
|                   | HOUSE THE PROPERTY OF THE PROP |



Affiliated to the University of Madras| An ISO 9001:2015 certified Institution Mogappair West, Chennai-600 037

AQAR 2023-24



h. Gulo



Affiliated to the University of Madras| An ISO 9001:2015 certified Institution Mogappair West, Chennai-600 037

AQAR 2023-24



IFT YOUR LIGHT SHINE

2 GNG



Affiliated to the University of Madras| An ISO 9001:2015 certified Institution Mogappair West, Chennai-600 037

AQAR 2023-24



R. Grand



Affiliated to the University of Madras An ISO 9001:2015 certified Institution Mogappair West, Chennai-600 037

AQAR 2023-24

# MAR GREGORIOS COLLEGE OF ARTS & SCIENCE DEPARTMENT OF COMMERCE, SHIFT – I

# ANTI-DRUG AWARENESS PROGRAM 26<sup>th</sup>SEPTEMBER 2023

#### REPORT

Department of Commerce Shift – I organized a theatrical performance on Anti-Drug Awareness Program at (place) on 17<sup>th</sup> October 2023. Dr. M. Venkatesan was the convenor of the program. The main objective of the program to show students about how drug can ruin their life and how they get affected of using drug both socially and mentally.

This Anti-Drug awareness program was organized by M.com students and performed by B.com students Shift – I. Master of ceremony was Manoj Kumar S of II M.com and