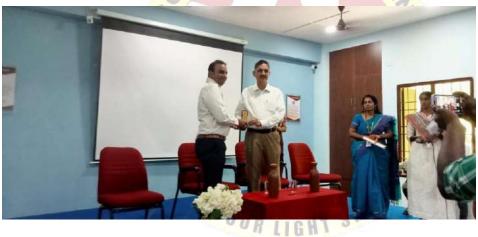

Department of Tamil & Maths in association with IQAC

Organizes a Life Skill Program on

" பேச்சுக்கலையும் தலைமைப்பண்பும்"

Resource Person:

Thiru. Kaarai selvaraj D.Chem.Tech,BBA,PGDMM.

ஊடகவியலாளர்

DATE :2-08-2023&3-08-2023 TIMING : 10.00AM TO 1.00PM

Venue: ROOM NO F-06

Dr.R.Murugan Ms.S.Gunachithra CONVENOR

Ms.S.Shantha
IQAC CORDINATOR

Dr.T.Prema Mrs.T.N.Rekha HOD

Dr.G.Gayathry
VICE PRINCIPAL Sh - I

Dr.R.Srikanth
PRINCIPAL

Rev.Fr. Mathew Pallikunnel SECRETARY