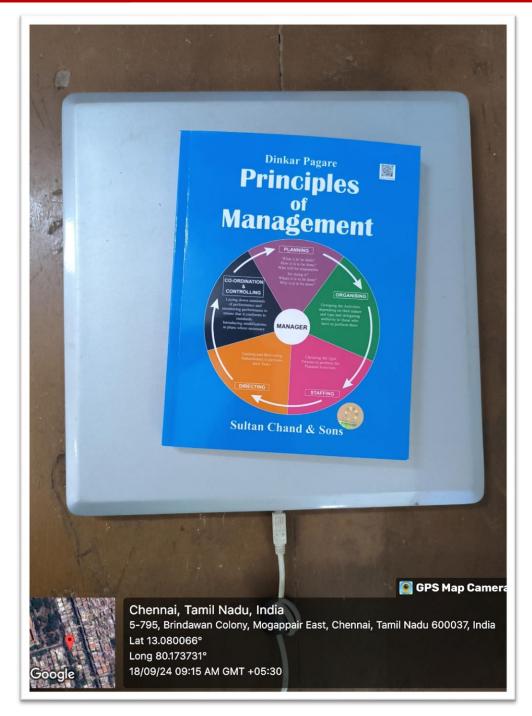

## ILMS - RFID BOOK TAGGING

|                                                                                                                                                                                  | Item Tagging Screen      |                    |             |         |
|----------------------------------------------------------------------------------------------------------------------------------------------------------------------------------|--------------------------|--------------------|-------------|---------|
| Barcode : 19667                                                                                                                                                                  | Items : 1                | ✓ Force            |             |         |
| Principles of management- Pagare, Dinkar, (Books)<br>Class - 658.15 PAG, Isbn - 978-93-5161-120-2<br>Publisher - Sultan Chand & Sons., Location - 9<br>Status - AvailableOnShelf |                          |                    |             |         |
|                                                                                                                                                                                  |                          |                    |             |         |
|                                                                                                                                                                                  |                          |                    |             |         |
|                                                                                                                                                                                  |                          |                    |             |         |
|                                                                                                                                                                                  |                          |                    |             |         |
|                                                                                                                                                                                  |                          |                    |             |         |
| Please put item on reader.                                                                                                                                                       |                          |                    |             |         |
| Show-F1                                                                                                                                                                          | Tag (F2) Cancel (F3)     | Exit (F4)          |             |         |
|                                                                                                                                                                                  |                          |                    |             |         |
| ie Borrow (F7) Return (F8) R                                                                                                                                                     | kenew (F9) SyncTag (F11) | Enquiries (F10) Ta | agging (F5) | CardReg |

### **ILMS - RFID BOOK TAGGING**

## ILMS - RFID BOOK TAGGING

|                                                                                                                                                                                 | Item Tagging Screen  |           |  |
|---------------------------------------------------------------------------------------------------------------------------------------------------------------------------------|----------------------|-----------|--|
| Barcode : 19667                                                                                                                                                                 | Items : 1            | ✓ Force   |  |
| Principles of management-Pagare, Dinkar, (Books)<br>Class - 658.15 PAG, Isbn - 978-93-5161-120-2<br>Publisher - Sultan Chand & Sons,, Location - 9<br>Status - AvailableOnShelf | )                    |           |  |
|                                                                                                                                                                                 |                      |           |  |
|                                                                                                                                                                                 |                      |           |  |
|                                                                                                                                                                                 |                      |           |  |
|                                                                                                                                                                                 |                      |           |  |
| Item registered successfully                                                                                                                                                    |                      |           |  |
| Show Flow                                                                                                                                                                       | Tra (F2)             | F-:4 (FA) |  |
| Show-F1                                                                                                                                                                         | Tag (F2) Cancel (F3) | Exit (F4) |  |