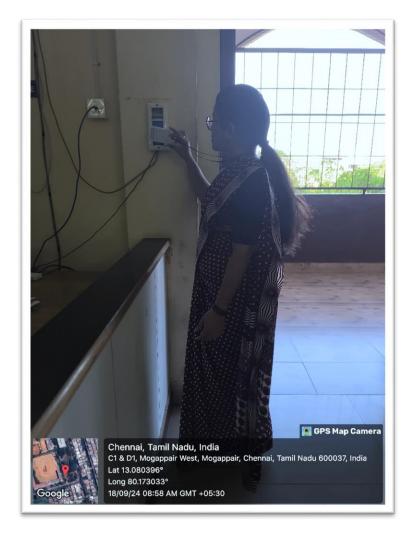

|                      |           |  |
| Item registered successfully                                                                                                                                                    |                      |           |  |
| Show Flow                                                                                                                                                                       | Tra (F2)             | F-:4 (FA) |  |
| Show-F1                                                                                                                                                                         | Tag (F2) Cancel (F3) | Exit (F4) |  |





### ILMS - RFID USER ENTRY REGISTER







### ILMS - RFID USER ENTRY - SERVER

| Status : Status | s - Idle                       |                        |                                              |                    |
|-----------------|--------------------------------|------------------------|----------------------------------------------|--------------------|
| Barco<br>228    | ode Name<br>Reshma Mary Ranjit | Privilege<br>Professor | Valid From Valid To<br>12-08-2022 11-08-202: | e Track<br>2024 9: |
|                 |                                |                        |                                              |                    |
|                 |                                |                        |                                              |                    |
|                 |