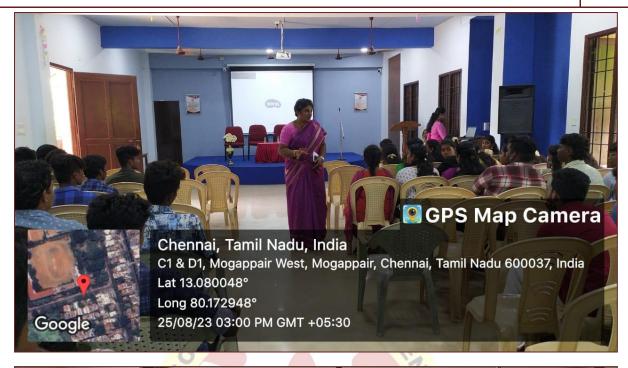

#### 5 DAYS SKILL DEVELOPMENT PROGRAMME ON ESSENTIAL RESEARCH SKILLS

R. Grand

Affiliated to the University of Madras An ISO 9001:2015 certified Institution Mogappair West, Chennai-600 037

**AQAR** 2023-24

MAR GREGORIOS COLLEGE OF ARTS & SCIENCE DEPARTMENT OF BUSINESS ADMINISTRATION (SHIFT- II)

Report on 5 Days Skill Development Program on the topic of "Essential Research Skills" on 25.08.23, 28.08.23, 30.08.23, 31.08.23 & 01.09.23

The Department of Business Administration, Shift 2 organized5 DaysSkill Development Program on the topic "Essential Research Skills". The Convenor of the program was Dr.I.M.Christina Febiula, Head of the Department. The Key takeaways of the program were i) Understanding the nature of the problem to be studied and identifying the related area of knowledge ii) Reviewing literature to understand how others have approached or dealt with the problem. III) Collecting data in an organized and controlled manner so as to arrive at valid decisions. Analyzing data appropriate to the problem and Report Writing. On25.08.23, the resource person Dr. M.Nagamalar- Asst.Prof. - PG Dept of HRM, SDMB Vaishnav College for Women, Chennalcovered the topic of "Planning, scheduling, critical thinking skills & formulation of research problem". On 28.08.23, the resource person Dr. Babita Prem-Associate Professor in the Department of Business Administration, Saveetha College of LiberalArts and Sciences, Saveetha Institute of Medical and Technological Sciences, Chennaicovered the topic of "Internet Research Skills, Sources of Data Collection & Sampling". On 30.08.23, the resource person Dr. Deborah Sharon S-Asst.Prof (Sr.Grade), Assistant Professor in the Department of ManagementStudies at Rajalakshmi Engineering College, Chennaicovered the topic of "Advanced Statistical Tools & Data Analysis". On 31.08.23, the resource person Dr. M. Shalini -Asst.Prof. SRM Easwari College of Engineering, Chennai covered the topic of "Time Management Skills & Scaling Techniques". On 01.09.23, the resource person Dr. S. ASRAFI -Professor & Deputy HOD inDr.MGR Educational and Research Institute, Chennaicovered the topic of "Data Processing & Report Writing". This program enabled the students to understand and comprehend the basics in research methodology and apply them in research/ project work and helped them to select an appropriate research design. There were 72 students from all the years techactively participated.