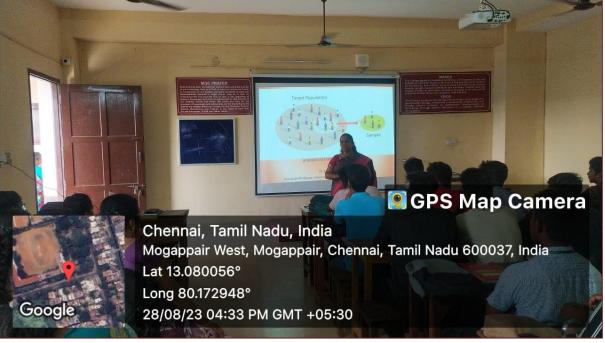

#### 5 DAYS SKILL DEVELOPMENT PROGRAMME ON ESSENTIAL RESEARCH SKILLS

R. Grand

Affiliated to the University of Madras An ISO 9001:2015 certified Institution Mogappair West, Chennai-600 037

**AQAR** 2023-24

MAR GREGORIOS COLLEGE OF ARTS & SCIENCE DEPARTMENT OF BUSINESS ADMINISTRATION (SHIFT- II)

Report on 5 Days Skill Development Program on the topic of "Essential Research Skills" on 25.08.23, 28.08.23, 30.08.23, 31.08.23 & 01.09.23

The Department of Business Administration, Shift 2 organized5 DaysSkill Development Program on the topic "Essential Research Skills". The Convenor of the program was Dr.I.M.Christina Febiula, Head of the Department. The Key takeaways of the program were i) Understanding the nature of the problem to be studied and identifying the related area of knowledge ii) Reviewing literature to understand how others have approached or dealt with the problem. III) Collecting data in an organized and controlled manner so as to arrive at valid decisions. Analyzing data appropriate to the problem and Report Writing. On25.08.23, the resource person Dr. M.Nagamalar- Asst.Prof. - PG Dept of HRM, SDMB Vaishnav College for Women, Chennalcovered the topic of "Planning, scheduling, critical thinking skills & formulation of research problem". On 28.08.23, the resource person Dr. Babita Prem-Associate Professor in the Department of Business Administration, Saveetha College of LiberalArts and Sciences, Saveetha Institute of Medical and Technological Sciences, Chennaicovered the topic of "Internet Research Skills, Sources of Data Collection & Sampling". On 30.08.23, the resource person Dr. Deborah Sharon S-Asst.Prof (Sr.Grade), Assistant Professor in the Department of ManagementStudies at Rajalakshmi Engineering College, Chennaicovered the topic of "Advanced Statistical Tools & Data Analysis". On 31.08.23, the resource person Dr. M. Shalini -Asst.Prof. SRM Easwari College of Engineering, Chennai covered the topic of "Time Management Skills & Scaling Techniques". On 01.09.23, the resource person Dr. S. ASRAFI -Professor & Deputy HOD inDr.MGR Educational and Research Institute, Chennaicovered the topic of "Data Processing & Report Writing". This program enabled the students to understand and comprehend the basics in research methodology and apply them in research/ project work and helped them to select an appropriate research design. There were 72 students from all the years techactively participated.