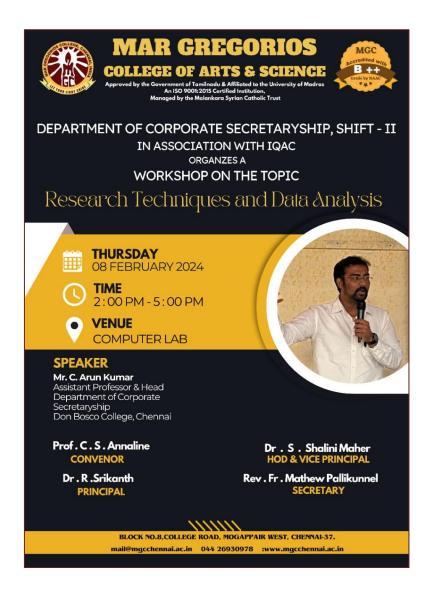

#### RESEARCH TECHNIQUES AND DATA ANALYSIS

R. Grade

Affiliated to the University of Madras| An ISO 9001:2015 certified Institution Mogappair West, Chennai-600 037

AQAR 2023-24

## MAR GREGORIOS COLLEGE OF ARTS & SCIENCE DEPARTMENT OF B.COM (CORPORATE SECRETARYSHIP), SHIFT – II WORKSHOP REPORT

The Department of B. Com (Corporate Secretaryship) Shift II, in association with IQAC, organized a workshop on the topic "RESEARCH TECHNIQUES & DATA ANALYSIS" on 8th February 2024 from 2:00 pm to 5:00 pm. The resource person of the day was Mr. C. ARUN KUMAR, Head of the Department of B.Com (Corporate Secretaryship) at Don Bosco College of Arts & Science.

The session was then handed over to Mr. ARUN KUMAR, who began his address on "Research Techniques & Data Analysis." He started off by addressing the fundamentals, covering essential methods such as qualitative and quantitative research, data collection techniques, and statistical analysis. Mr. Kumar emphasized the importance of formulating clear research questions and hypotheses, outlining the steps involved in designing robust research studies. He explained various sampling methods, including random, stratified, and cluster sampling, highlighting their significance in ensuring representativeness and validity.

He delved into data visualization techniques, explaining how charts, graphs, and plots can help in understanding and communicating data patterns. The session also covered the interpretation of results, where Mr. Kumar highlighted the need for critical thinking in drawing conclusions and making inferences. He explained the differences between descriptive and inferential statistics and provided examples of how each is used in research.

Finally, he addressed other key subjects relevant to "Research Techniques & Data Analysis," providing a thorough understanding of the entire research process.

The program was efficiently managed by the Master of Ceremonies (MC), JETSON D., who ensured the smooth flow of events. The workshop concluded with a vote of thanks by PRAISY JANETTE K. of III B.Com (C.S), expressing gratitude to all participants and organizers.