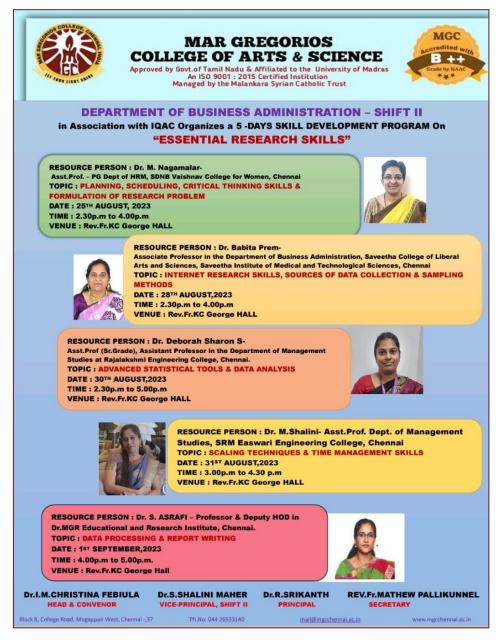

#### 5 DAYS SKILL DEVELOPMENT PROGRAMME ON ESSENTIAL RESEARCH SKILLS

R. Grand

Affiliated to the University of Madras An ISO 9001:2015 certified Institution Mogappair West, Chennai-600 037

**AQAR** 2023-24

MAR GREGORIOS COLLEGE OF ARTS & SCIENCE DEPARTMENT OF BUSINESS ADMINISTRATION (SHIFT- II)

Report on 5 Days Skill Development Program on the topic of "Essential Research Skills" on 25.08.23, 28.08.23, 30.08.23, 31.08.23 & 01.09.23

The Department of Business Administration, Shift 2 organized5 DaysSkill Development Program on the topic "Essential Research Skills". The Convenor of the program was Dr.I.M.Christina Febiula, Head of the Department. The Key takeaways of the program were i) Understanding the nature of the problem to be studied and identifying the related area of knowledge ii) Reviewing literature to understand how others have approached or dealt with the problem. III) Collecting data in an organized and controlled manner so as to arrive at valid decisions. Analyzing data appropriate to the problem and Report Writing. On25.08.23, the resource person Dr. M.Nagamalar- Asst.Prof. - PG Dept of HRM, SDMB Vaishnav College for Women, Chennalcovered the topic of "Planning, scheduling, critical thinking skills & formulation of research problem". On 28.08.23, the resource person Dr. Babita Prem-Associate Professor in the Department of Business Administration, Saveetha College of LiberalArts and Sciences, Saveetha Institute of Medical and Technological Sciences, Chennaicovered the topic of "Internet Research Skills, Sources of Data Collection & Sampling". On 30.08.23, the resource person Dr. Deborah Sharon S-Asst.Prof (Sr.Grade), Assistant Professor in the Department of ManagementStudies at Rajalakshmi Engineering College, Chennaicovered the topic of "Advanced Statistical Tools & Data Analysis". On 31.08.23, the resource person Dr. M. Shalini -Asst.Prof. SRM Easwari College of Engineering, Chennai covered the topic of "Time Management Skills & Scaling Techniques". On 01.09.23, the resource person Dr. S. ASRAFI -Professor & Deputy HOD inDr.MGR Educational and Research Institute, Chennaicovered the topic of "Data Processing & Report Writing". This program enabled the students to understand and comprehend the basics in research methodology and apply them in research/ project work and helped them to select an appropriate research design. There were 72 students from all the years techactively participated.