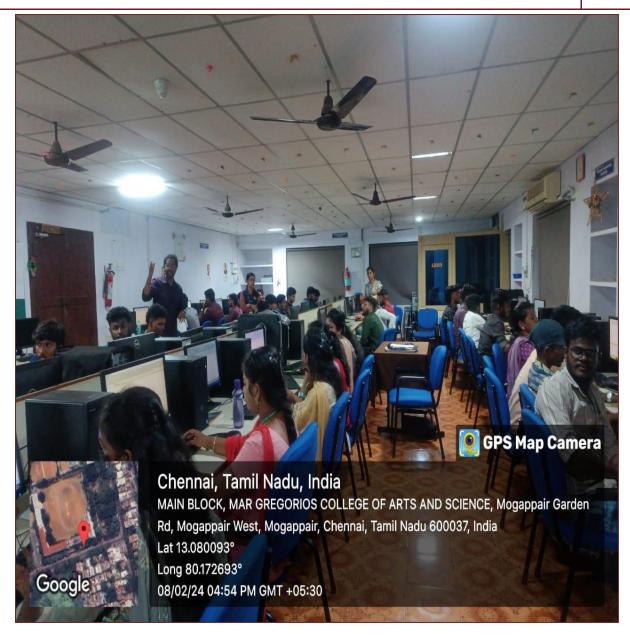

## MAR GREGORIOS COLLEGE OF ARTS & SCIENCE DEPARTMENT OF B.COM (CORPORATE SECRETARYSHIP), SHIFT – II WORKSHOP REPORT

The Department of B. Com (Corporate Secretaryship) Shift II, in association with IQAC, organized a workshop on the topic "RESEARCH TECHNIQUES & DATA ANALYSIS" on 8th February 2024 from 2:00 pm to 5:00 pm. The resource person of the day was Mr. C. ARUN KUMAR, Head of the Department of B.Com (Corporate Secretaryship) at Don Bosco College of Arts & Science.

The session was then handed over to Mr. ARUN KUMAR, who began his address on "Research Techniques & Data Analysis." He started off by addressing the fundamentals, covering essential methods such as qualitative and quantitative research, data collection techniques, and statistical analysis. Mr. Kumar emphasized the importance of formulating clear research questions and hypotheses, outlining the steps involved in designing robust research studies. He explained various sampling methods, including random, stratified, and cluster sampling, highlighting their significance in ensuring representativeness and validity.