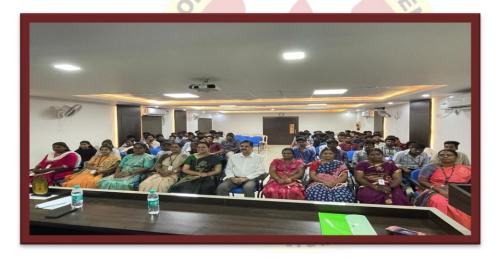

## MAR GREGORIOS COLLEGE OF ARTS & SCIENCE DEPARTMENT OF B.COM (CORPORATE SECRETARYSHIP), SHIFT – II WORKSHOP REPORT

The Department of B. Com (Corporate Secretaryship) Shift II, in association with IQAC, organized a workshop on the topic "RESEARCH TECHNIQUES & DATA ANALYSIS" on 8th February 2024 from 2:00 pm to 5:00 pm. The resource person of the day was Mr. C. ARUN KUMAR, Head of the Department of B.Com (Corporate Secretaryship) at Don Bosco College of Arts & Science.

The event began with a welcome address delivered by NAVEEN KUMAR S. of III B. Com (C.S). Following this, Naveen Kumar S. also introduced the chief guest, Mr. C. ARUN KUMAR.

The Principal, Dr.R. SRIKANTH, then felicitated the occasion by delivering a speech. Mr. C. ARUN KUMAR was honoured with a memento and a shawl as a token of appreciation for accepting our invitation.