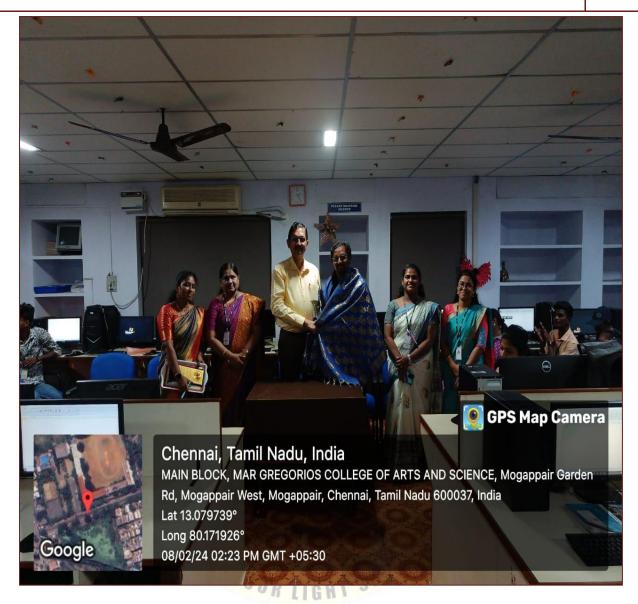

The event began with a welcome address delivered by NAVEEN KUMAR S. of III B. Com (C.S). Following this, Naveen Kumar S. also introduced the chief guest, Mr. C. ARUN KUMAR.

The Principal, Dr.R. SRIKANTH, then felicitated the occasion by delivering a speech. Mr. C. ARUN KUMAR was honoured with a memento and a shawl as a token of appreciation for accepting our invitation.