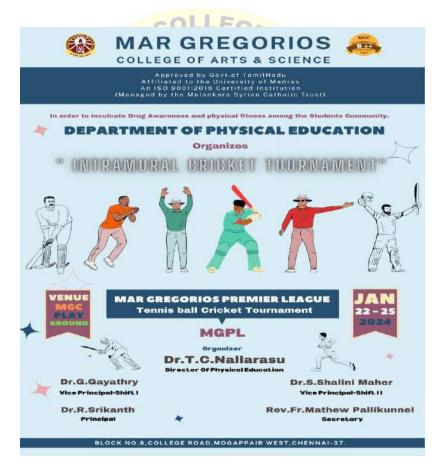

#### MAR GREGORIOS PREMIER LEAGUE (MGPL)

Mar Gregorios College Department of Physical Education organized Mar Gregorios Premier League (MGPL) Tennis ball Cricket Tournament on 22nd January 2024 and it was inaugurated by Rev. Fr Mathew Pallikunnel.

#### TENNIS BALL CRICKET TOURNAMENT

Mar Gregorios College Premier League Tennis ball Cricket Tournament held on 29th January 2024 in the final match between Rev.Fr . K. C .George.S.J. Vs. Dr.P.Prakasam Rev. Fr.K.C.George S.J. team won the match. 3rd place Dr.K.Mohandoss team &4th place Dr.R.Venugopal team Best Batsman awarded to Pradeep 1st MSW ,Best Bowler awarded to Hari Prasad 1st Bcom and Best All rounder awarded to Lok pradeep 3rd Bcom (CS). Physical Director Dr Christopher Nallarasu for organizing the MGPL match successfully.Special appreciation to NSS volunteers and MSW students for performing street play to create drug awareness among the students