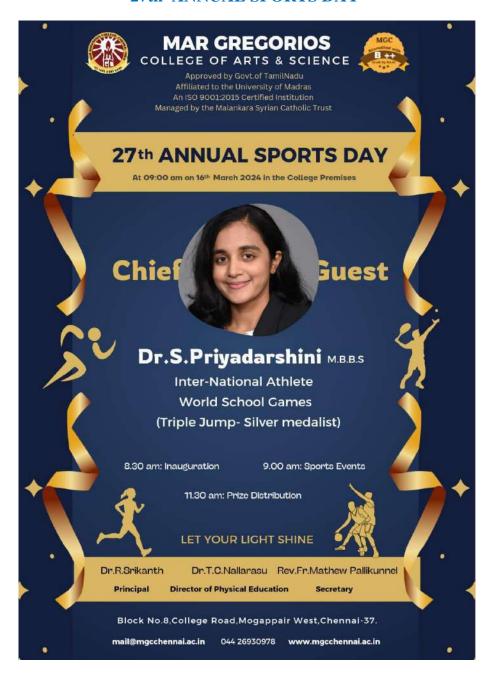

#### 27th ANNUAL SPORTS DAY

R. Grand

Affiliated to the University of Madras| An ISO 9001:2015 certified Institution Mogappair West, Chennai-600 037

AQAR 2023-24

# MAR GREGORIOS COLLEGE OF ARTS & SCIENCE DEPARTMENT OF PHYSICAL EDUCATION 27th Annual Sports Day 16th March 2024

# DR.PRIYADARSHINI SURESH GRADUATE FORM MADRAS MEDICAL COLLEGE, CHENNAI

#### ACHIEVEMENTS:-

- Bronze medal in Triple Jump at the Asian Junior Athletics Championship (Gifu, Japan) in the year 2018.
- Gold medal in Triple Jump at SAF Junior Athletics Championship (Colombo, Srilanka) in the year 2018.
- Silver medal in Triple Jump at World School Games (Trabzon, Turkey) in the year 2016.
- Silver medal in Triple Jump at World School Athletics Championship (Wuhan, China) in the year 2015.
- Represented the country in Triple Jump at World Junior Athletics Championship (Finland, Tampere) in the year 2018.
- \$\display\$ 15 times National Gold Medalist in Junior Athletics Championship between 2011-2018
  in the events 100 (m) Hurdles, Long Jump and Triple Jump.
- \$\ddots\$ 19 times Gold/ Silver Medalist at State Junior Athletics Championship between 20112018 in the events 100 (m) Hurdles, Long Jump and Triple Jump.