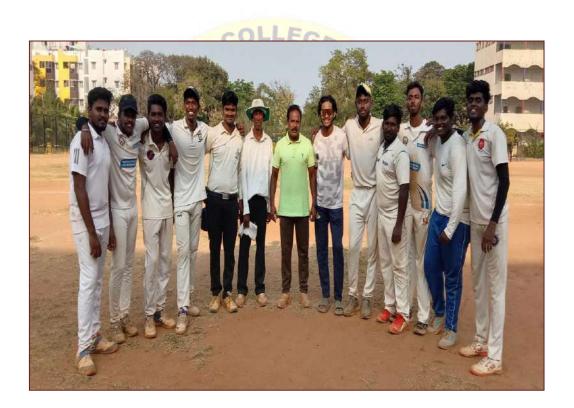

#### 1. CRICKET

- Mar Gregorios College Cricket team secured winners in the Chief Minister Trophy, Thiruvallur District Cricket tournament.the award function held at Ambedkar Law College, Thiruvallur on 24th June 2023.
- The following cricket players of our college were selected from Thiruvallur District to participate in the Chief Minister Trophy, Tamilnadu state Cricket tournament held at Chennai on 12<sup>a</sup> July 2023 and secured runners with cash award Dinesh Antony II Mcom, David II Mcom, Athique Rahman III Bcom(CS), Sanjay Vasan III BBA and Mohammed Zebhi II BBA were the Participants.
- Mar Gregorios Cricket team secured winners in the YMCA College Buck memorial cricket tournament held from 28<sup>th</sup> August 2023 to 1<sup>th</sup> September 2023 winners MGC, Runners, Tamilnadu sports university III Place -AM Jain College & IV Place YMCA College of Physical Education.
- U. Ganesh Karthikeyan III BBA selected for NCA (National Cricket Academy) main team which is under taken by BCCCI India. In this selection matches has scored 159 runs, 84 runs and 103 runs respectively.

#### 2. CRICKET

Department of Physical Education organized MGPL (Mar Gregorios Premium League) Tennisball Cricket Tournament held from 22<sup>nd</sup> to 29<sup>th</sup> January 2024. In the final match

- between Rev.Fr.K.C.George S.J. Vs Dr.P.Prakasam, Rev.Fr.K.C.George S.J. Team won the match 3<sup>rd</sup> place Dr.K.Mohandass team and IV Place Dr.R.Venugopal team.
- Pradeep I MSW Best Batsman
- Hariprasad I Bcom Best Bowler

• Lok Pradeep – III BCA – Best all Rounder

Affiliated to the University of Madras| An ISO 9001:2015 certified Institution Mogappair West, Chennai-600 037

AQAR 2023-24