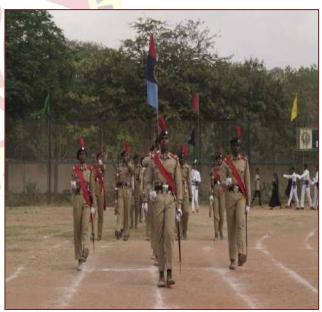

# MAR GREGORIOS COLLEGE OF ARTS & SCIENCE DEPARTMENT OF PHYSICAL EDUCATION 27th Annual Sports Day 16th March 2024

#### ORDER OF EVENT

9:00 a.m - March Fast

9:10 a.m - Flag Hoisting. Rev.Fr. Mathew Pallikunnel

9:15 a.m - Opening ceremony

9:20a.m - 800 mts (Boys) Final

9:30 a.m - 200 mts (Boys) Final

9:45 a.m - Discuss Throw (Girls) Final