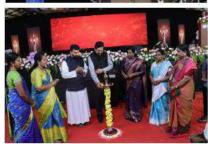

#### PROGRAM SCHEDULE

DATE: 01/03/24 VENUE: College

**Premises** 

TIME: 9.30 am

MC Incharge: Mr. R. Leonard Solomon

| TIME        | EVENTS                                                                                      |  |  |  |  |
|-------------|---------------------------------------------------------------------------------------------|--|--|--|--|
|             | SESSION I                                                                                   |  |  |  |  |
| 9.30 am     | Prayer Song followed by Tamilthai Vazhthu & College Anthem by College Choir                 |  |  |  |  |
| 9.45 am     | Lighting of Kuthuvilakku                                                                    |  |  |  |  |
|             | Chief Guest –Dr. Parveen Sultana                                                            |  |  |  |  |
|             | Secretary – Rev. Fr. Mathew Pallikunnel                                                     |  |  |  |  |
|             | Principal – Dr. R. Srikanth                                                                 |  |  |  |  |
|             | <ul> <li>Vice Principals – Dr. G. Gayathry – Shift I</li> </ul>                             |  |  |  |  |
|             | Dr. S. Shalini Maher – Shift II                                                             |  |  |  |  |
|             | <ul> <li>Cultural Convenors – Prof. Dr. Nalini – Shift I</li> </ul>                         |  |  |  |  |
|             | Prof. C. Dhanalakshmi – Shift II                                                            |  |  |  |  |
|             | <ul> <li>Cultural Coordinators – Mr. Kevin Nash (III B.Com-CS) Shift I</li> </ul>           |  |  |  |  |
|             | Ms. Priyadharshini (III BCOM-CS) Shift II                                                   |  |  |  |  |
| 9.50 am     | Welcome Dance – Ms. Priyanka, I BCA                                                         |  |  |  |  |
| 9.54 am     | Welcome Address – Mr. Kevin Nash, Cultural Coordinator – Shift I                            |  |  |  |  |
| 9.57 am     | Blessings - Rev Fr Mathew Pallikunnel, Secretary                                            |  |  |  |  |
| 10.00 am    | Principals Message – Dr. R. Srikanth                                                        |  |  |  |  |
| 10.04 am    | Honoring of Chief Guest by Secretary & Principal                                            |  |  |  |  |
| 10.06 am    | Chief Guest Introduction – Dr.C. Devaraj, Assistant Professor, Department of Tamil, Shift I |  |  |  |  |
| 10.10 am    | Chief Guest Address                                                                         |  |  |  |  |
|             | SESSION II                                                                                  |  |  |  |  |
| STUDENTS MC | C: Mr. Kevin Nash III BSC-CS                                                                |  |  |  |  |
|             | Mr. Mohammed Afrid II B.Sc (CS)                                                             |  |  |  |  |
|             | Ms. R. Priyadharshini III BCOM-CS                                                           |  |  |  |  |
|             | Ms. R. Priyadharshini III BCOM-CS Ms. M. Varsha II BCA  Host performance – light music      |  |  |  |  |
|             | Ms. M. Varsna II BCA                                                                        |  |  |  |  |
| 11.06 am    |                                                                                             |  |  |  |  |
| 11.13 am    | MGC SIZZLERS performance                                                                    |  |  |  |  |
| 11.20 am    | Group Dance Boys – Shift I                                                                  |  |  |  |  |
| 11.40 am    | Group Dance Girls – Shift I                                                                 |  |  |  |  |
| 12.00 pm    | Group Dance Boys – Shift II                                                                 |  |  |  |  |
| 12.20 pm    | Group Dance Girls – Shift II                                                                |  |  |  |  |
| 12.40 pm    | Host performance – Girls Dance                                                              |  |  |  |  |
| 12.45 pm    | MGC DAZZLERS performance                                                                    |  |  |  |  |
| 12.50 pm    | Valedictory                                                                                 |  |  |  |  |
| 1.40 pm     | Vote of Thanks – Ms. R. Priyadharshini, Cultural Coordinator, Shift II                      |  |  |  |  |
| 1.45 pm     | National Anthem                                                                             |  |  |  |  |