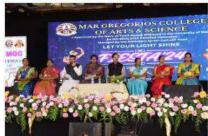

#### PROGRAM SCHEDULE

DATE: 01/03/24 VENUE: College

**Premises** 

TIME: 9.30 am

MC Incharge: Mr. R. Leonard Solomon

| TIME        | EVENTS                                                                                      |  |  |  |  |
|-------------|---------------------------------------------------------------------------------------------|--|--|--|--|
|             | SESSION I                                                                                   |  |  |  |  |
| 9.30 am     | Prayer Song followed by Tamilthai Vazhthu & College Anthem by College Choir                 |  |  |  |  |
| 9.45 am     | Lighting of Kuthuvilakku                                                                    |  |  |  |  |
|             | Chief Guest –Dr. Parveen Sultana                                                            |  |  |  |  |
|             | Secretary – Rev. Fr. Mathew Pallikunnel                                                     |  |  |  |  |
|             | Principal – Dr. R. Srikanth                                                                 |  |  |  |  |
|             | <ul> <li>Vice Principals – Dr. G. Gayathry – Shift I</li> </ul>                             |  |  |  |  |
|             | Dr. S. Shalini Maher – Shift II                                                             |  |  |  |  |
|             | <ul> <li>Cultural Convenors – Prof. Dr. Nalini – Shift I</li> </ul>                         |  |  |  |  |
|             | Prof. C. Dhanalakshmi – Shift II                                                            |  |  |  |  |
|             | <ul> <li>Cultural Coordinators – Mr. Kevin Nash (III B.Com-CS) Shift I</li> </ul>           |  |  |  |  |
|             | Ms. Priyadharshini (III BCOM-CS) Shift II                                                   |  |  |  |  |
| 9.50 am     | Welcome Dance – Ms. Priyanka, I BCA                                                         |  |  |  |  |
| 9.54 am     | Welcome Address – Mr. Kevin Nash, Cultural Coordinator – Shift I                            |  |  |  |  |
| 9.57 am     | Blessings - Rev Fr Mathew Pallikunnel, Secretary                                            |  |  |  |  |
| 10.00 am    | Principals Message – Dr. R. Srikanth                                                        |  |  |  |  |
| 10.04 am    | Honoring of Chief Guest by Secretary & Principal                                            |  |  |  |  |
| 10.06 am    | Chief Guest Introduction – Dr.C. Devaraj, Assistant Professor, Department of Tamil, Shift I |  |  |  |  |
| 10.10 am    | Chief Guest Address                                                                         |  |  |  |  |
|             | SESSION II                                                                                  |  |  |  |  |
| STUDENTS MC | C: Mr. Kevin Nash III BSC-CS                                                                |  |  |  |  |
|             | Mr. Mohammed Afrid II B.Sc (CS)                                                             |  |  |  |  |
|             | Ms. R. Priyadharshini III BCOM-CS                                                           |  |  |  |  |
|             | Ms. R. Priyadharshini III BCOM-CS Ms. M. Varsha II BCA  Host performance – light music      |  |  |  |  |
|             | Ms. M. Varsna II BCA                                                                        |  |  |  |  |
| 11.06 am    |                                                                                             |  |  |  |  |
| 11.13 am    | MGC SIZZLERS performance                                                                    |  |  |  |  |
| 11.20 am    | Group Dance Boys – Shift I                                                                  |  |  |  |  |
| 11.40 am    | Group Dance Girls – Shift I                                                                 |  |  |  |  |
| 12.00 pm    | Group Dance Boys – Shift II                                                                 |  |  |  |  |
| 12.20 pm    | Group Dance Girls – Shift II                                                                |  |  |  |  |
| 12.40 pm    | Host performance – Girls Dance                                                              |  |  |  |  |
| 12.45 pm    | MGC DAZZLERS performance                                                                    |  |  |  |  |
| 12.50 pm    | Valedictory                                                                                 |  |  |  |  |
| 1.40 pm     | Vote of Thanks – Ms. R. Priyadharshini, Cultural Coordinator, Shift II                      |  |  |  |  |
| 1.45 pm     | National Anthem                                                                             |  |  |  |  |