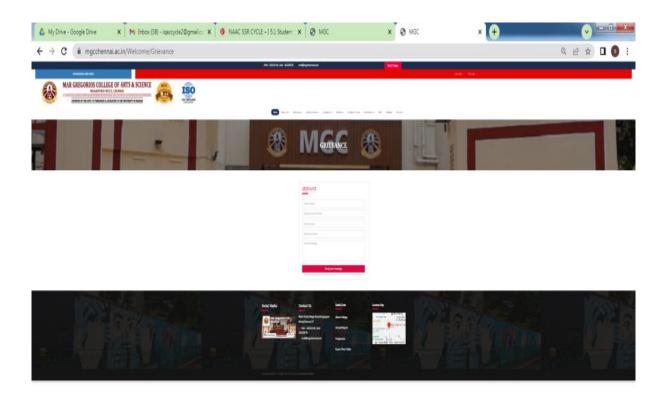

#### 2. GRIEVANCE

Dr.R. SRIKANTH, M.B.A., M.Phil., P

Dr.R.SRIKANTH, M.B.A., M.Phil., Ph.D., Principal MAR GREGORIOS COLLEGE OF ARTS & SCIENCE MOGAPPAIR WEST, CHENNAI - 600 637.