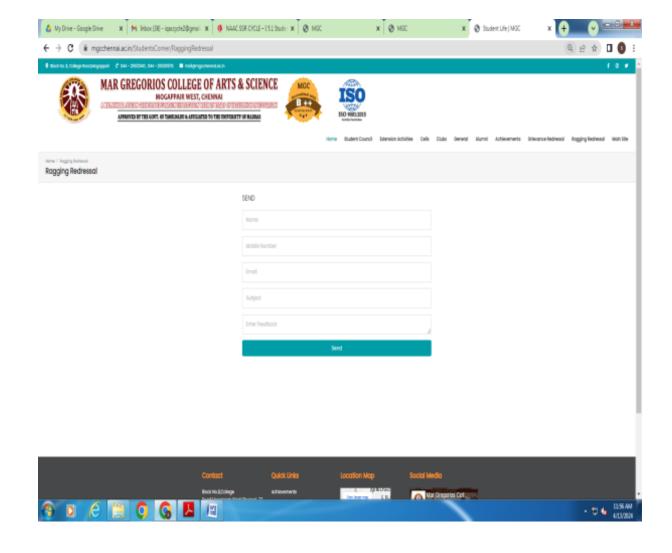

## ON LINE OFF LINE GRIEVANCES SUBMISSION 1. RAGGING REDRESSAL

R. Grand

Dr.R.SRIKANTH, M.B.A., M.Phil., Ph.D., Principal MAR GREGORIOS COLLEGE OF ARTS & SCIENCE MOGAPPAIR WEST, CHENNAL - 600 037.