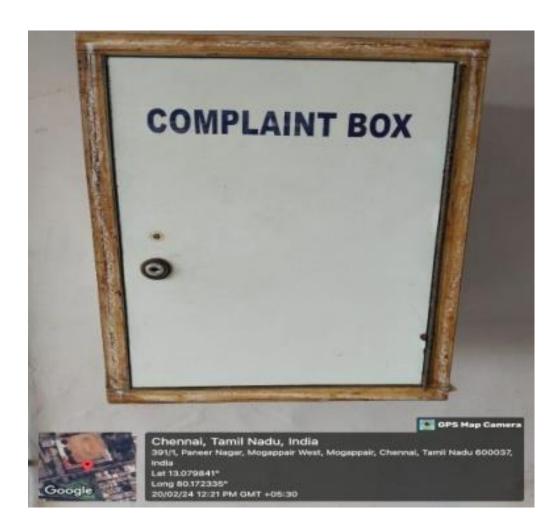

# 5.1.5 Mechanisms for submission of online/offline student's grievances OFF LINE GRIEVANCES SUBMISSION

R. Grade

Dr.R.SRIKANTH, M.B.A., M.Phil., Ph.D., Principal MAR GREGORIOS COLLEGE OF ARTS & SCIENCE MOGAPPAIR WEST, CHENNAI - 600 037.